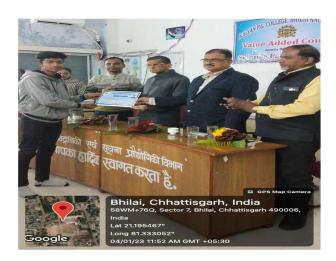

# **Department of computer science and IT**

In session 2022-2023 value added course had been organized In this program student's strength is 26.name of course is "elementary mathematics with analytical and reasoning approach and Ms-Excal". The focus of this course is on preparation of competitive exam . criteria of evaluation was 80 marks theory ,20 marks internal assessment