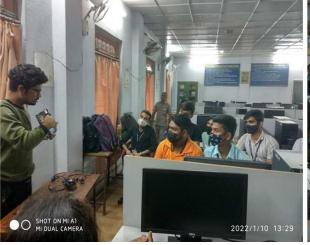

# **Guest lecture**

Guest lecture by Mr.rupesh kuttarmare on topic "assembled computer"