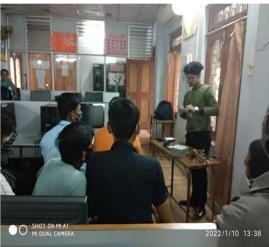

## KALYAN POST GRADUATE COLLEGE

SECTOR-7, BHILAI NAGAR, DIST-DURG (C.G.) 490006

# **Department of computer science and IT**

In session 2022-2023 value added course had been organized In this program student's strength is 26.name of course is "elementary mathematics with analytical and reasoning approach and Ms-Excal". The focus of this course is on preparation of competitive exam . criteria of evaluation was 80 marks theory ,20 marks internal assessment

#### YEAR-2022-23



# **Guest lecture**

Guest lecture by Mr.rupesh kuttarmare on topic "assembled computer"





## **MODEL & PAINTING COMPETITION**





### **STAFF MEETING**





### PROGRAMMING SKILL COMPETITION