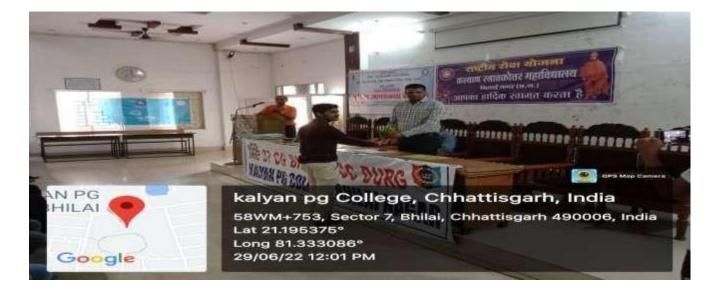

#### Social Activities / Community Connect

Name of Activity Agency Involved Date No. of Participants : Ek Diwasiya Rastriya Jagrukta Karyakram : NSS Girls Unit : 29-06-2022 : 45

Venue

: Kalyan P.G. College, Bhilai Nagar

#### <u>Notice</u>

All students must participate in the One Day National Awareness program on 29-06-2022 at Auditorium of Kalyan PG College which will be going to start on 10.00 am.

necee

PRINCIPAL Katyan Post Graduate Oofleg Bhilai Nagar (C.G.)