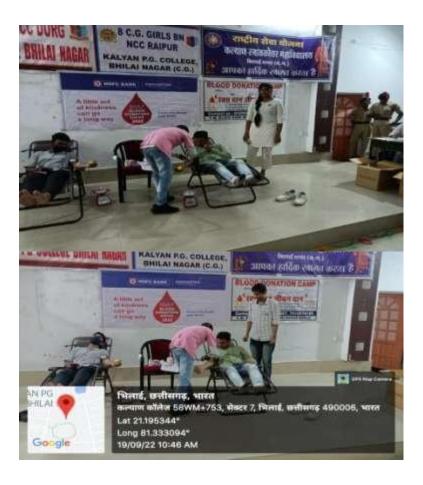

ज्यः मीलम शक्त वर्ष्यक्रम अधिकारी ाष्ट्रीय सेवा योजना (MSS) हल्याण महा., मिलाई

Buccee

PRINCIPAL Kalyan Post Graduate College Bhilei Negar (C.G.)

Name of Activity : Blood Donation Camp

Agency Involved : NSS Girls Unit

Date : 19-09-2022

No. of Participants : 17

: Kalyan P.G. College, BhilaiNagar

#### <u>Notice</u>

All NSS volunteers must participate and provide service for Blood Donation Camp on 19-09-2022 at Kalyan P.G. College, Bhilai which will be going to start on 08.00 am

Venue

Buceee

PRINCIPAL Kalyań Post Graduate Coflogr Bhilai Negar (C.G.)