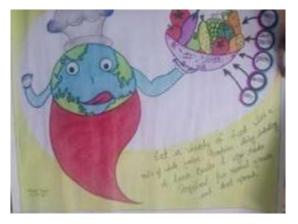

| Name of Activity         | : <mark>Awareness Rally on</mark>             |  |
|--------------------------|-----------------------------------------------|--|
| Agency Involved          | Women and Child Nutrition<br>: NSS Girls Unit |  |
| Date                     | : 24-09-2022                                  |  |
| No. of Participants : 45 |                                               |  |
| Venue                    | : Railway Basti, Bhilainagar                  |  |

#### <u>Notice</u>

All NSS Volunteers must attend the program of Awareness Rally on Women and Child Nutrition 24-09-2022 at Railway Basti, Near Railway Station, Sector 7, Bhilai which will be going to start on 10.00 am.

Report : On the occasion of **Rally on Women and Child Nutrition**, NSS Volunteers went to Railway Basti, Near Railway Station Bhilainagar and aware people for Nutrition value for women and child living in that area. The awareness program has been completed successfully.