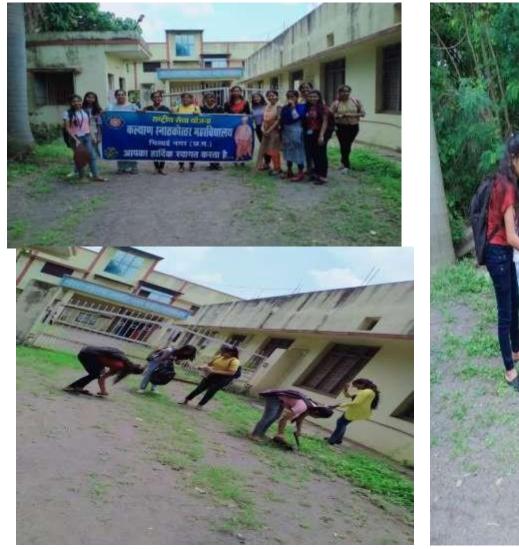

Name of Activity Agency Involved 29-08-2022 No. of Participants : Clean India Mission : NSS Girls Unit Date : : 45

Venue

: Kalyan P.G. College, BhilaiNagar

#### <u>Notice</u>

All NSS volunteers must participate in the occasion of Clean India Mission on 29-08-2022 at Girls Hostel of Kalyan P.G. College, Bhilai which will be going to start on 08.00 am

डा. नीलम शुक्ला कार्यक्रम अधिकारी इष्ट्रीय सेवा योजना (NSS) कल्याण महा., भिलाई