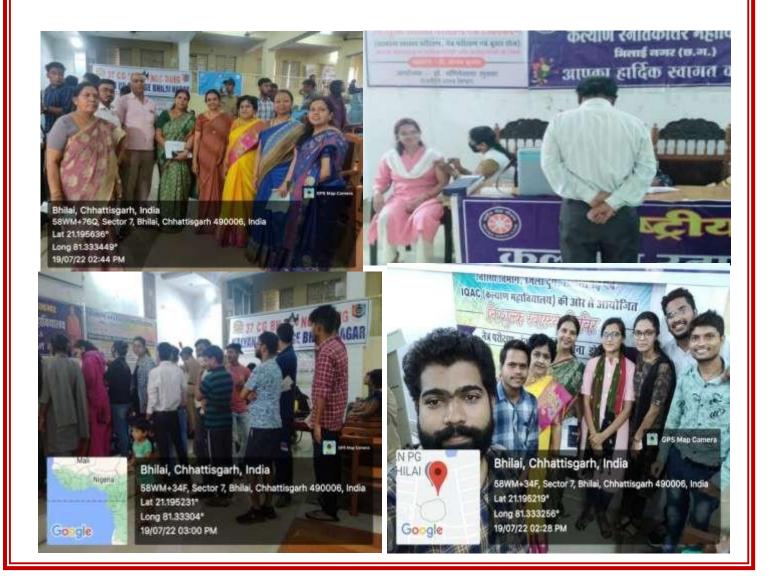

Buccee

PRINCIPAL Kelyan Post Graduate Ooflogr Bhilai Nagar (C.G.)

| Name of Activity<br>Agency Involved<br>Date | : <mark>Free Health Checkup and Vaccination</mark><br>: NSS Girls Unit<br>: 19-07-2022 |
|---------------------------------------------|----------------------------------------------------------------------------------------|
| No. of Participants                         | : 29                                                                                   |
| Venue                                       | : Kalyan P.G. College, BhilaiNagar                                                     |

#### <u>Notice</u>

All students must participate in the Free Health Checkup and Vaccination program on 19-07-2022 at Auditorium of Kalyan PG College which will be going to start on 10.00 am.

BRKS डा. नीलम शुक्ला कार्यक्रम अधिकारी राष्ट्रीय सेवा योजना (HSS) कल्याण महा., भिलाई