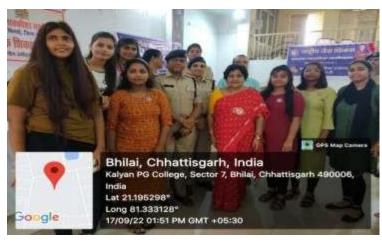

इ. सरकार कर्रसारकराज की मुख्य सुरक्षतील जविद्याल प्रदेश कर्षाया हेल्पर सारव विद्यविद्यालय कृष्ट (ज.स.) निजनीत्वाला पूर्व (अ.स.) निजनीत्वाल पूर्व

| Name of Activity<br>Agency Involved<br>Date | : <mark>Self Defense Program For Women</mark><br>: NSS Girls Unit<br>: 17-09-2022 |
|---------------------------------------------|-----------------------------------------------------------------------------------|
| No. of Participants                         | : 60                                                                              |
| Venue                                       | : Kalyan P.G. College, BhilaiNagar                                                |

#### <u>Notice</u>

All NSS volunteers must attend Self Defense Program for Women on 17-09-2022 at Auditorium, Kalyan P.G. College, Bhilai which will be going to start on 08.00 am

PRINCIPAL Kalyan Post Graduate College Bhilai Nagar (C.G.)

Report : Self-defense training for women program successfully conducted in Kalyan PG College under Women Anti-Sexual Harassment Cell. In This program Self defense members of Mahila Police Thana, Sector-06, Bhilai provided the different techniques to protect our self in any critical situation.