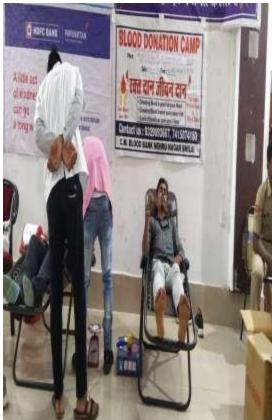

ज्यः मीलम शक्त वर्ष्यक्रम अधिकारी ाष्ट्रीय सेवा योजना (MSS) हल्याण महा., मिलाई

Buccee

PRINCIPAL Kalyan Post Graduate College Bhilei Negar (C.G.)

Name of Activity : Blood Donation Camp

Agency Involved : NSS Girls Unit

Date : 19-09-2022

No. of Participants : 17

: Kalyan P.G. College, BhilaiNagar

#### <u>Notice</u>

All NSS volunteers must participate and provide service for Blood Donation Camp on 19-09-2022 at Kalyan P.G. College, Bhilai which will be going to start on 08.00 am

Venue

Buceee

PRINCIPAL Kalyań Post Graduate Coflogr Bhilai Negar (C.G.)