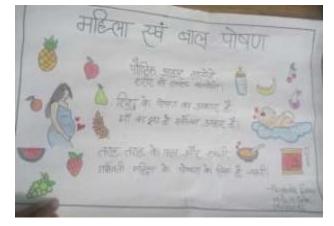

| Name of Activity         | : <mark>Awareness Rally on</mark>             |  |
|--------------------------|-----------------------------------------------|--|
| Agency Involved          | Women and Child Nutrition<br>: NSS Girls Unit |  |
| Date                     | : 24-09-2022                                  |  |
| No. of Participants : 45 |                                               |  |
| Venue                    | : Railway Basti, Bhilainagar                  |  |

#### <u>Notice</u>

All NSS Volunteers must attend the program of Awareness Rally on Women and Child Nutrition 24-09-2022 at Railway Basti, Near Railway Station, Sector 7, Bhilai which will be going to start on 10.00 am.

Report : On the occasion of **Rally on Women and Child Nutrition**, NSS Volunteers went to Railway Basti, Near Railway Station Bhilainagar and aware people for Nutrition value for women and child living in that area. The awareness program has been completed successfully.