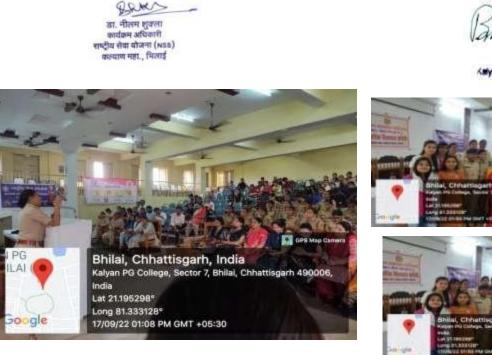

#### Social Activities / Community Connect

Name of Activity Agency Involved Date No. of Participants : Ek Diwasiya Rastriya Jagrukta Karyakram : NSS Girls Unit : 29-06-2022 : 45

Venue

: Kalyan P.G. College, Bhilai Nagar

#### <u>Notice</u>

All students must participate in the One Day National Awareness program on 29-06-2022 at Auditorium of Kalyan PG College which will be going to start on 10.00 am.

necee

PRINCIPAL Katyan Post Graduate Oofleg Bhilai Nagar (C.G.)

**Report** : In the occasion of National Awareness on Unity we organized 'Ek Diwasiya Rastriya Jagrukta Karyakram' in our college and we motivated all students about the strength of unity.

डा. नीलम शुक्ला कार्यक्रम अधिकारी राष्ट्रीय सेवा योजना (NSS) कल्याण महा., भिलाई