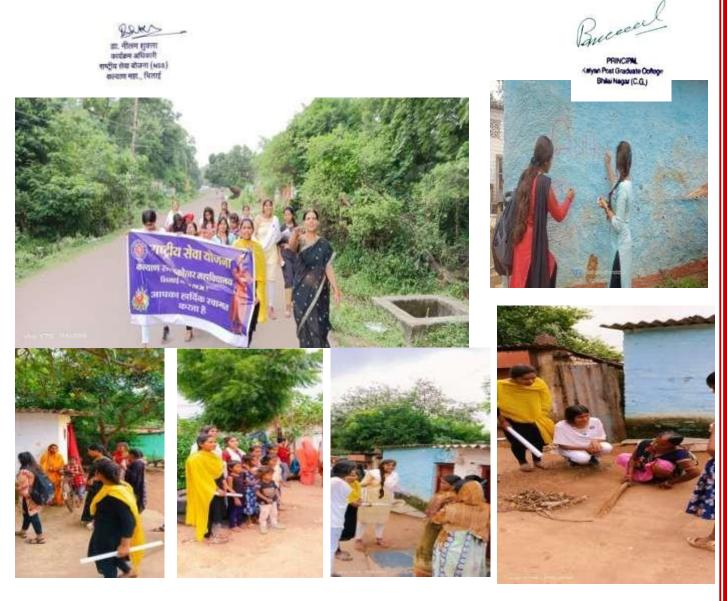

| Name of Activity         | : <mark>Awareness Rally on</mark>             |  |
|--------------------------|-----------------------------------------------|--|
| Agency Involved          | Women and Child Nutrition<br>: NSS Girls Unit |  |
| Date                     | : 24-09-2022                                  |  |
| No. of Participants : 45 |                                               |  |
| Venue                    | : Railway Basti, Bhilainagar                  |  |

#### <u>Notice</u>

All NSS Volunteers must attend the program of Awareness Rally on Women and Child Nutrition 24-09-2022 at Railway Basti, Near Railway Station, Sector 7, Bhilai which will be going to start on 10.00 am.

Report : On the occasion of **Rally on Women and Child Nutrition**, NSS Volunteers went to Railway Basti, Near Railway Station Bhilainagar and aware people for Nutrition value for women and child living in that area. The awareness program has been completed successfully.