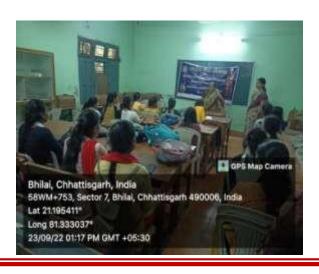

ram Self defense members of Mahila Police Thana, Sector-06, Bhilai provided the different techniques to protect our self in any critical situation.

PRINCIPAL Calyan Post Graduate Coflege Bhilei Nagar (C.G.)

Name of Activity : Lecture on Nutrition values in meal andits Importance

Agency Involved : NSS Girls Unit

Date : 23-09-2022

No. of Participants : 45

Venue : Kalyan P.G. College, Bhilai Nagar

#### **Notice**

All NSS volunteers must participate in Lecturer on Nutrition Values in meal and Its importance under Poshan Mah on 23-09-2022 at Class Room number 14 & 15 of Kalyan P.G. College, Bhilai which will be going to start on 08.00 am

हा, नीत्रम शुक्रमा हा, नीत्रम शुक्रमा प्राचीय भीत्र गाँउना (अड६) कञ्चाम महा, निताई

PRINCIPAL Myan Pret Graduate Coflege Bhilai Nagar (C.G.)

neceel









Report : In celebration of Poshan Mah we organized lecture on Nutrition values in meal and its importance by Dr.Rekha Santiyago In which students participated and beneficiated with lectuer.

डा. नीलम शुक्ला कार्यक्रम अधिकारी राष्ट्रीय सेवा योजना (NSS) कल्याण महा., मिलाई

PRINCIPAL Kalyan Post Graduate Ooflege Bhilai Negar (C.G.) Name of Activity : Awareness Rally on Women and Child Nutrition

Agency Involved : NSS Girls Unit Date : 24-09-2022

No. of Participants : 45

Venue : Railway Basti, Bhilainagar

#### **Notice**

All NSS Volunteers must attend the program of Awareness Rally on Women and Child Nutrition 24-09-2022 at Railway Basti, Near Railway Station, Sector 7, Bhilai which will be going to start on 10.00 am.



PRINCIPAL Kelyan Post Graduate Coflege Bhilai Negar (C.G.)