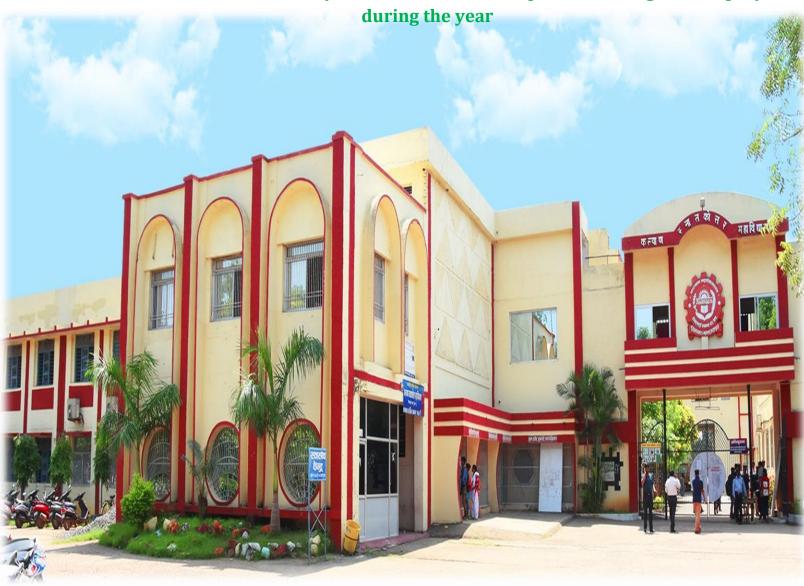

# **Kalyan Post Graduate College**

## Bhilai Nagar, District Durg, Chhattisgarh, India

# Criterion - 7: Institutional Values and Best Practices

7.1: Institutional Values and Social Responsibilities

7.1.1 - Measures Initiated by the Institution for the promotion of gender equity

**Submitted to National Assessment and Accreditation Council 2022 – 2023** 