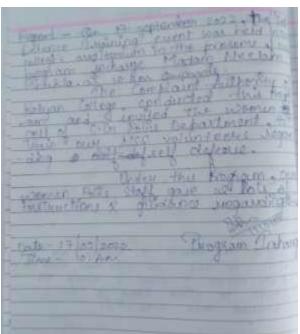

|
|                    | Laceni Pelel  Khushi Parday  Cyaulma Stata  North John 25  Mamela alacage  Piyush Kusma  Sushma Walli  Vandani Verma  Khushani Verma | Assems paled  Khush? Paedry  Cyaulina Stata  The Saku 25 - Nest Saku  Manuta Obavaggar 25 Chumity  Tigush Kurrar Timari 1/2/2  Sushma Walli 25 - Qualif |

Name of Activity : Self Defense Program For Women

Agency Involved : NSS Girls Unit

Date : 17-09-2022

No. of Participants : 60

Venue : Kalyan P.G. College, BhilaiNagar

### **Notice**

All NSS volunteers must attend Self Defense Program for Women on 17-09-2022 at Auditorium, Kalyan P.G. College, Bhilai which will be going to start on 08.00 am







Celyan Post Graduate Coflege









April April College Street Total Street Stre





Report: Self-defense training for women program successfully conducted in Kalyan PG College under Women Anti-Sexual HarassmentCell. In This program Self defense members of Mahila Police Thana, Sector-06, Bhilai provided the different techniques to protect our self in any critical situation.

PRINCIPAL Calyan Post Graduate Coflege Bhilei Nagar (C.G.)

Name of Activity : Lecture on Nutrition values in meal andits Importance

Agency Involved : NSS Girls Unit

Date : 23-09-2022

No. of Participants : 45

Venue : Kalyan P.G. College, Bhilai Nagar

#### **Notice**

All NSS volunteers must participate in Lecturer on Nutrition Values in meal and Its importance under Poshan Mah on 23-09-2022 at Class Room number 14 & 15 of Kalyan P.G. College, Bhi