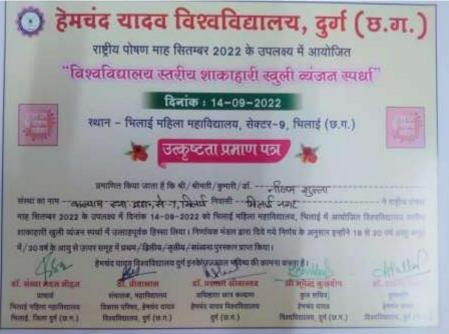

topics relevant to current situations present in our society. This presentation will become beneficial for young volunteers.

डा. नीलम शुक्ला कार्यक्रम अधिकारी शप्ट्रीय सेवा योजना (NSS) कल्याण महा., भिलाई

> PRINCIPM. Kalyan Post Graduate College Bhilai Nagar (C.Q.)

Name of Activity : Vyanjan Prathiyogita-

Agency Involved : NSS Girls Unit

Date : 14-09-2022

No. of Participants : 7

Venue : Kalyan P.G. College, BhilaiNagar

# **Notice**

All NSS volunteers must participate Vynjan Pratiyogita under Poshan Mah on 14-09-2022 at Kalyan P.G. College, Bhilai which will be going to start on 08.00 am ( As well as Hemchand Yadav University, Durg )

डा. नीलम शुक्ला कार्यक्रम अधिकारी शब्दीय सेवा योजना (NSS) कल्याण महा., भिलाई

PRINCIPAL Calyan Post Graduate College Bhilai Nagar (C.G.)





















| 1404 196 | ok ato Society<br>Ma<br>Ma<br>Ma<br>Ma<br>Ma<br>Ma<br>Ma<br>Ma<br>Ma<br>Ma<br>Ma<br>Ma<br>Ma | मन्यः ग्रास्त्रः निपति<br>वस्त्रः जीती | There          | In Page 12      |
|----------|----------------------------------------------------------------------------------------------|----------------------------------------|----------------|-----------------|
| -        | 202 0 5                                                                                      | र अवस्य विकासिका                       | on in other    | motions.        |
|          | डेर वि प्रश्निक<br>प्रकाद की<br>स्वाप्तानाचा<br>स्वाप्तानाचा<br>इस्ट्रिक्ट                   | I want the                             | MAR SARTIN     | D 18            |
|          | 124 89441 4