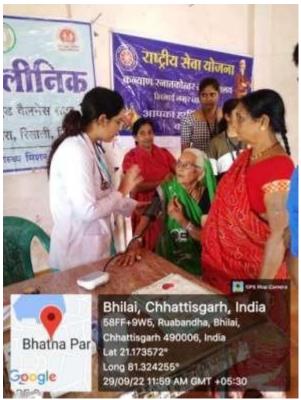

# Criterion - 7: Institutional Values and Best Practices

7.1: Institutional Values and Social Responsibilities

7.1.1 - Measures Initiated by the Institution for the promotion of gender equity

**Submitted to National Assessment and Accreditation Council 2022 – 2023** 