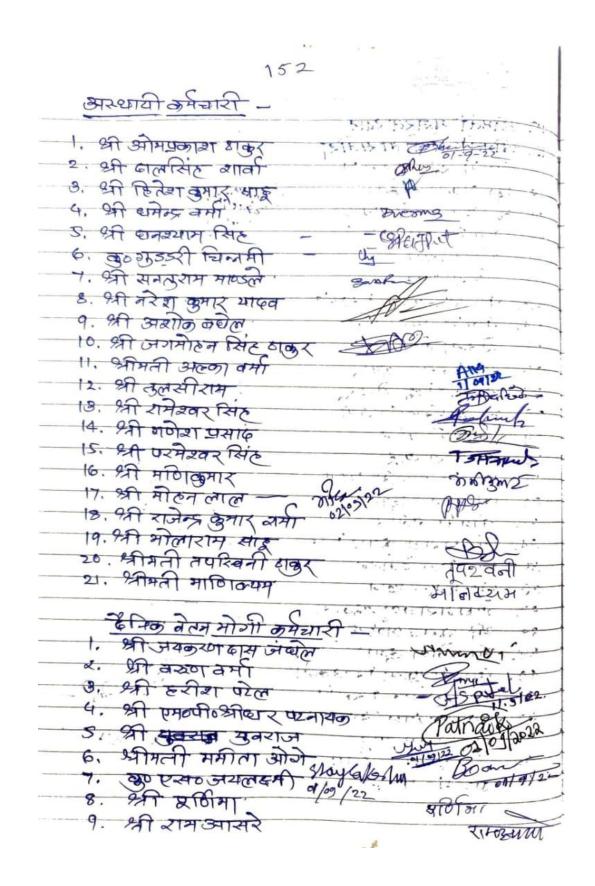

|
| 41, ठा० अस्तोक तिवारी<br>42. श्री आर्राष श्रीवारतट | 79131-33 -                              |
|                                                    | P (17)12                                |
| - M 3                                              | 12. 01.01.12                            |
|                                                    | \$ 02 09 W                              |
| 15. मानसा पटल                                      |                                         |
|                                                    | Ma 01/9/22                              |
|                                                    | Me 01/9/22                              |
|                                                    | MODi 01/9/22                            |



10. श्री दीपन खुमार खुणा दिख्या 11. श्री के० किव खुमार छुणा दिख्या 15. श्रीमती गीदावरी बार्क गीटावरी 16. श्रीमती रोदावरी बार्क गीटावरी 16. श्रीमती रेखा बार्क रिरिपी 17. श्रीमती रेखा बार्क रेखा घाट 18. खुठएस क्वल्पन दिल्लपना 153 18. कुरुएस.कल्पना 19. श्रीमती अगरुस्रधा 51 .

# **DEPARTMENTAL NOTICES**

### **DEPARTMENT OF MATHEMATICS**

## MEETING REGARDING CONDUCTION OF INTERNAL EXAMINATION, SEMINARS AND TIME TABLE OF THE DEPARTMENT

0 Pege \_\_\_\_ 6300 -08 14/09/22 दिनांक 14 स्तिंबर 2022 के विभागीय बैठक संपन्न इंड्रा जिसमें निम्न विषयें पर चर्चा किया गया -P.G. कहाओं के समय सारणी संबंधी J. P.G. कहाशी के समय सार्थी संख्या | 2. PG कहाशी के खोवरिक परीक्षा संख्यी 3: 12 कहा में के सेमीनार सेवंधी गटाक डक्त विवय संबंधी प्रभारी निल्मान्डसार है-1. सीजी- समया सार्थी - न्वेतना गोर ठ्यांवरिक परीक्षा