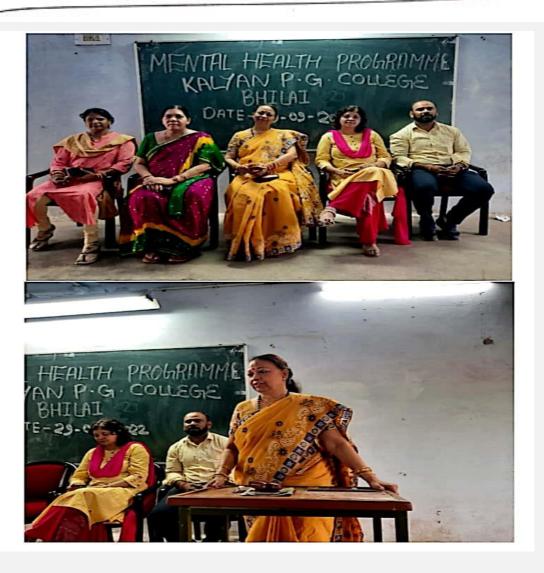

|
| Driegerting willing                                          | w.cq sem             | Beny                    |
| 2 (1.1) 2                                                    | Carlo                |                         |
| D. (sml.) Suman lata S                                       | axena Summer 29.09.2 | 021                     |
| 0 - ( - 1 ) Pull - ( - 1 - 1)                                |                      | 1                       |
| Dr. (sm.) Pushplata sh                                       | arma Sharm           | 1/22                    |
|                                                              | 971                  | , T                     |

Dr. Shabana Shabana

Dr. N. Papa Rue College

Dr. R. Nagamani Cleur

Agrograda.

Bright Hager (C.C.)











PRINCIPAL
Kalyan Post Graduate College
Bhilai Nagar (C.G.)

Name of Activity : Mental Health Counsling Program

**Agency Involved** : Department of Commerce

Date : 28-11-2022

No. of Participants :62

| मानारीक ज्वाहका कार्यका                          |
|--------------------------------------------------|
| उनाज दिनांक यह नवग्लर अवस्त्र केर                |
| कालान स्नातमीलार समातिस्यालाम, किलाई नार है      |
| वार्वित्य विभाग का विसामिनां का निष्ठ भागित्व    |
| स्वास्त्य परामरी कार्यक्रम का आमीलक किया         |
| गमा है। इस कार्मक्र में वर्गिएम संनाम क          |
| प्राट्मापक, महाविच्यालय ने प्राम्बीदाता, सास्कीय |
| न्यिकिट्सा केर्प के क्लिकिक साइकालां निस्ट       |
| ME श्रीमती रानु मायक व डनके व्यक्ताजी उपस्पित    |
| 2 )                                              |
| श्र