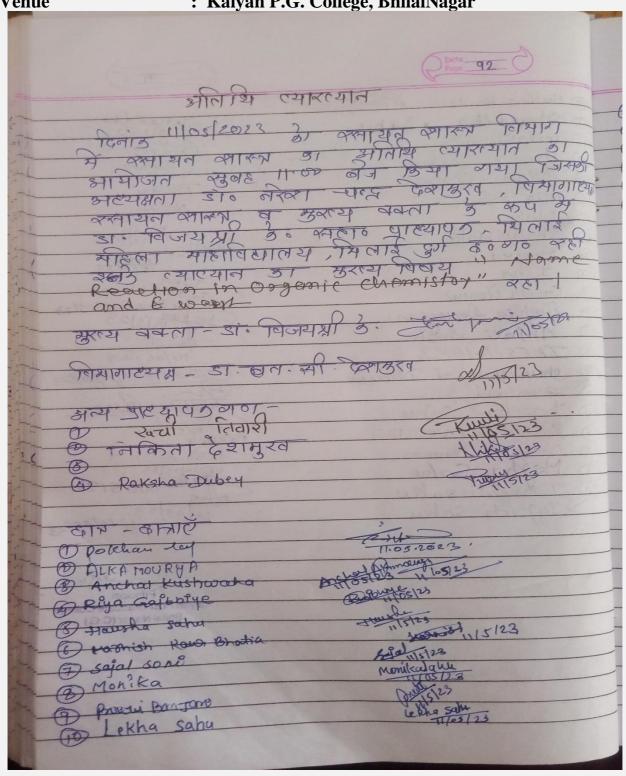

| VIRTO - 210                   |
|                          | 100                           |
| 0.                       | Principal                     |
|                          | Kalyan Post Graduate Colleg   |
|                          | Bhilai Nagar (C.G.)           |
| 10/4.20                  | - Varano (chi                 |
|                          | THE STATE OF THE PARTY OF THE |





Name of Activity : Soft skill (Personal Exposure to Air Pollution)

**Agency Involved** : **Department of Chemistry** 

Date : 10-05-23

No. of Participants : 30









: Soft skill (Reaction in Organic Chemistry) Name of Activity

**Agency Involved** : Department of Chemistry

**Date** : 11-05-23

**No. of Participants** : 26

: Kalyan P.G. College, BhilaiNagar Venue



| 10                             | Date