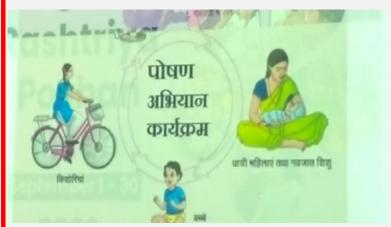

करने व इसके व्यापार को रोकने की अपील के साथ ही साथ महाविद्यालय के 32 एनसीसी कैडेटों ने भारत शासन के गृह मंत्रालय के नारकोटिक्स कंटोल ब्यरो के साइट पर जाकर "जिंदगी को हां और नशे को ना कहें" का संकल्प लिया और नशीली दवाओं के दुरुपयोग को रोकने में सहयोग और इससे दूर रहकर एक स्वस्थ जीवन जीने के लिए खुद को प्रतिबद्ध किया। समस्त कार्यक्रम का संचालन महाविद्यालय के एनसीसी अधिकारी ले. हरीश कमार कश्यप द्वारा किया गया।

### **ICT/COMPUTING SKILL**

Name of Activity : ICT/Computing Skill (Power Point Presentation )

Agency Involved : NSS Girls Unit

Date : 13-09-2022

No. of Participants : 30

Venue : Kalyan P.G. College, BhilaiNagar

All NSS volunteers must attend Power Point Presentation under Poshan Mah on 13-09-2022 at auditorium Kalyan P.G. College, Bhilai which will be going to start on 08.00 am













Report: In celebration of Poshan Mah we organized PPT Competition in the college. In which students participated in the program actively they present their views and current updates in PPT on different topics relevant to current situations present in our society. This presentation will become beneficial for young volunteers.















 : ICT/Computing Skill (Power Point Presentation )
 : Msc 2<sup>nd</sup> sem.( Chemistry Department)
 : 12-09-2022 Name of Activity

**Agency Involved** 

Date

No. of Participants : 36

| MOTICE 301                                                         | Jate 12/09/2022                 |
|--------------------------------------------------------------------|---------------------------------|
| The seminar will be sepre following students by