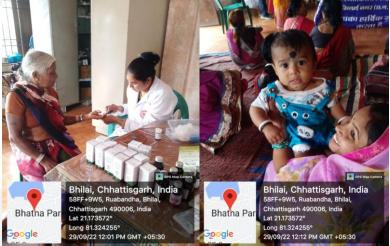

Name of Activity : Creative Art and Craft Works

Agency Involved : Botany Department

Date : 17-10-23

No. of Participants : 45

Name of Activity : Creative Craft Skill **Agency Involved** : Botany Department : 14-9-23 to 17-9-23 **Date** 

**No. of Participants** : 45

: Kalyan P.G. College, BhilaiNagar Venue