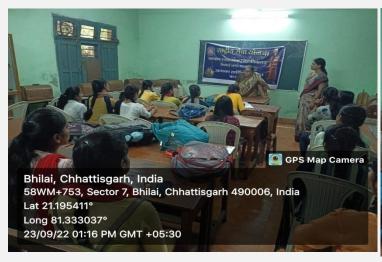

Auditorium, Kalyan P.G. College, Bhilai which will be going to start on 08.00 am













Report: Self-defense training for women program successfully conducted in Kalyan PG College under Women Anti-Sexual Harassment Cell. In This program Self defense members of Mahila Police Thana, Sector-06, Bhilai provided the different techniques to protect our self in any critical situation.

Name of Activity : Nutrition values in meal and its Importance

Agency Involved : NSS Girls Unit Date : 23-09-2022

No. of Participants : 45

Venue : Kalyan P.G. College, BhilaiNagar

All NSS volunteers must participate in Lecturer on Nutrition Values in meal and Its importance under Poshan Mah on 23-09-2022 at Class Room number 14 & 15 of Kalyan P.G. College, Bhilai which will be going to start on 08.00 am









Report: In celebration of Poshan Mah we organized lecture on Nutrition values in meal and its importance by Dr.Rekha Santiyago In which students participated and beneficiated with lectuer.

Name of Activity : Awareness Rally on Women and Child Nutrition

Agency Involved : NSS Girls Unit

Date : 24-09-2022

No. of Participants : 45

Venue : Railway Basti, Bhilainagar

All NSS Volunteers must attend the program of Awareness Rally on Women and Child Nutrition 24-09-2022 at Railway Basti, Near Railway Station, Sector 7, Bhilai which will be going to start on 10.00 am.

















Report: On the occasion of Awareness Rally on Women and Child Nutrition, NSS Volunteers went to Railway Basti, Near Railway Station Bhilainagar and aware people for Nutrition value for women and child liv