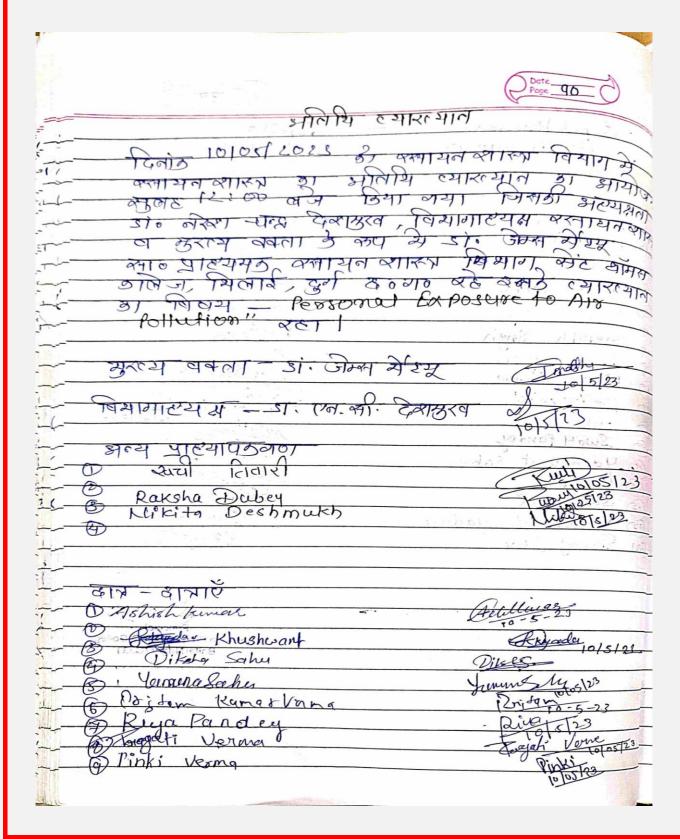

|
| (2) Shiving Ladar        | Shrong                        |
| 0 0435                   | JANUAY _                      |
|                          |                               |
|                          | VIRTO - 210                   |
|                          | 100                           |
| 0.                       | Principal                     |
|                          | Kalyan Post Graduate Colleg   |
|                          | Bhilai Nagar (C.G.)           |
| 10/4.20                  | - Varano (chi                 |
|                          | THE STATE OF THE PARTY OF THE |





Name of Activity : Soft skill (Personal Exposure to Air Pollution)

**Agency Involved** : **Department of Chemistry** 

Date : 10-05-23

No. of Participants : 30









: Soft skill (Reaction in Organic Chemistry) Name of Activity

**Agency Involved** : Department of Chemistry

**Date** : 11-05-23

**No. of Participants** : 26

: Kalyan P.G. College, BhilaiNagar Venue



| 10                             | Date