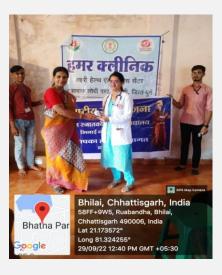

Name of Activity : Creative Art and Craft Works

Agency Involved : Botany Department

Date : 17-10-23

No. of Participants : 45

Name of Activity : Creative Craft Skill **Agency Involved** : Botany Department : 14-9-23 to 17-9-23 **Date** 

**No. of Participants** : 45

: Kalyan P.G. College, BhilaiNagar Venue