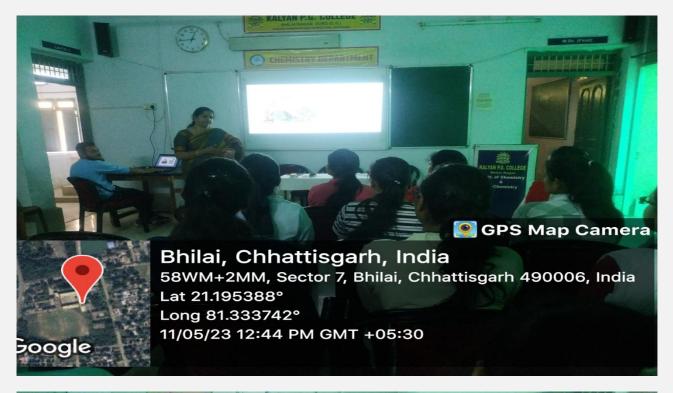

|





Name of Activity : Soft skill (Cyclo addition)

Agency Involved : Msc 3rd sem.( Chemistry Department)

Date : 24-09-2022

No. of Participants : 32

| Venue     | : Kalyan P.G. Co | ollege, BhilaiNagar     |
|-----------|------------------|-------------------------|
| (0)       |                  | (A)                     |
|           | NOTICE           | 24/09/12                |
|           |                  |                         |
| The Semi  | llowing of the   | nt of Mec. Tsern        |
| and Mos   | co III. Openeste | of Mosco I sero         |
|           | cious presence   |                         |
| 0         |                  | 00                      |
|           |                  | honukh sion stay        |
| 27 Nikita | mcum             | 2400/22                 |