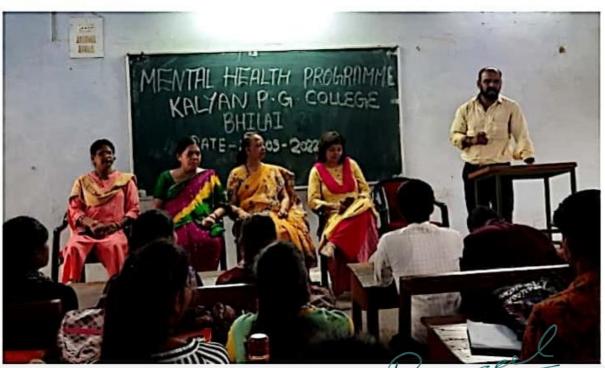

## <u>Criterion – V : Student Support and Progression</u>

5.1.3 Capacity builting and Skill enhancement initiative taken by the Insittution include the follwing:

- 1. Soft Skill 2. Language and Communication Skill
- 3. Life Skill (Yoga, Physical Fitness, Health and Hygiene) 4. ICT./Computing Skill.