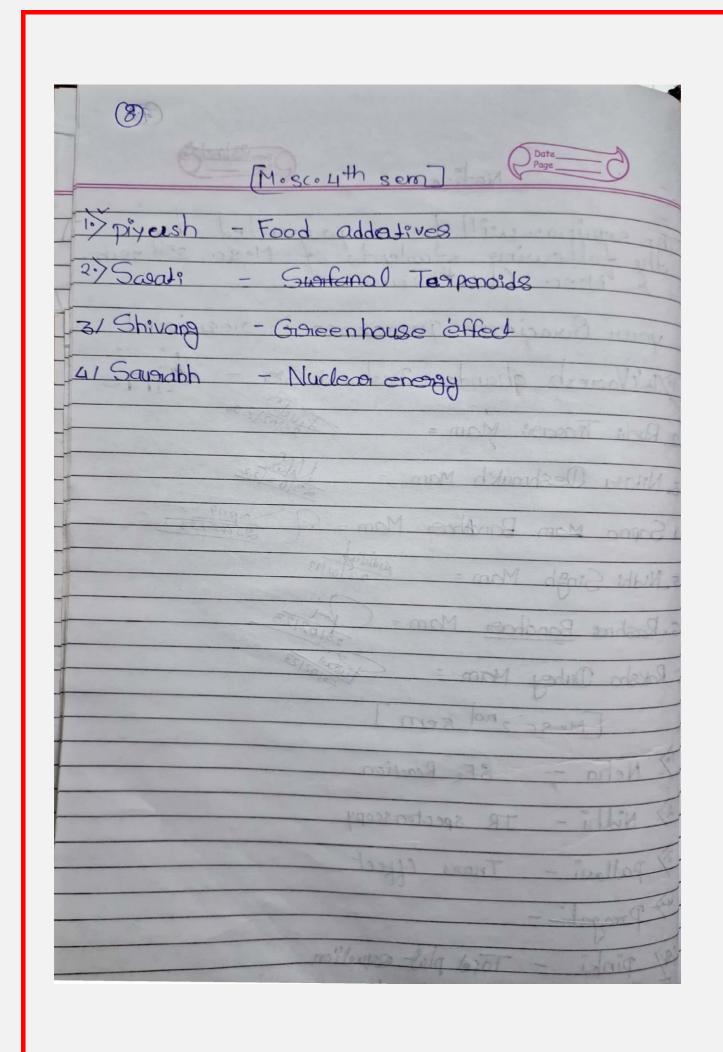

## **BOTANICAL SOCIETY, DEPARTMENT OF BOTANY**

In Association with IQAC

sciences) **Agency Involved** : Department of Chemistry **Date** : 28-2-23 **No. of Participants** : 38 Date 72 Tom Ovation In Science -( 7.Sc IV Sem Aldling 2 3 M. Sc. TI Sem Kuman Kalyan Post Grokino Fin Bhilai Nagar (C.G.) Principal Kalyan Post Graduate College Bhilai Nagar (C.G.)

: Soft skill ( Modorm Research and Innovation in

Name of Activity