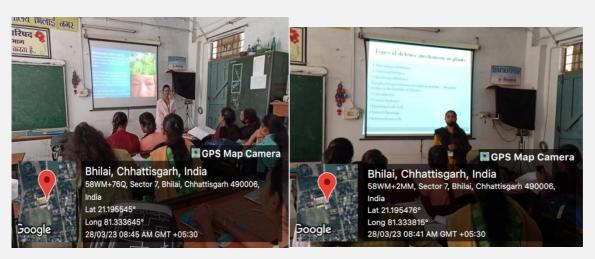

# SHRI SHANKARACHARYA PROFESSIONAL UNIVERSITY "JUNWANI, BHILAI,C.G.

Welcomes you International Seminar

ON "Modern Research And Innovation In Sciences"

28<sup>th</sup> February 2023 VENUE : AUDITORIUM SSPU

#### About SSPU

About University: SSPU, Bhilai, boasts of world class infrastructure and student facilities with student centric approach. Highest attention is paid to hands on learning approach and students shall be encouraged to come up with innovative ideas for projects and practical's.

#### Aim of Seminar

The aim of this seminar is to explore knowledge on prospects of interdisciplinary research in basic sciences. There are various disciplines in basic sciences like biotechnology, zoology, botany ,microbiology physics and chemistry where lot of advancements in technologies are taking place. Thus this platform will highlight some advancements in field of basic sciences and its research area.

### Schedule

| 10:00 am onwards | On Spot Registration               |  |  |
|------------------|------------------------------------|--|--|
| 11:00 - 01:00    | Inauguration & invited talk        |  |  |
| 01:00 - 1:30     | Session Break                      |  |  |
| 01:30 - 3:00     | Open for Competitions              |  |  |
| 3:00 - 4:00      | Valedictory and prize distribution |  |  |