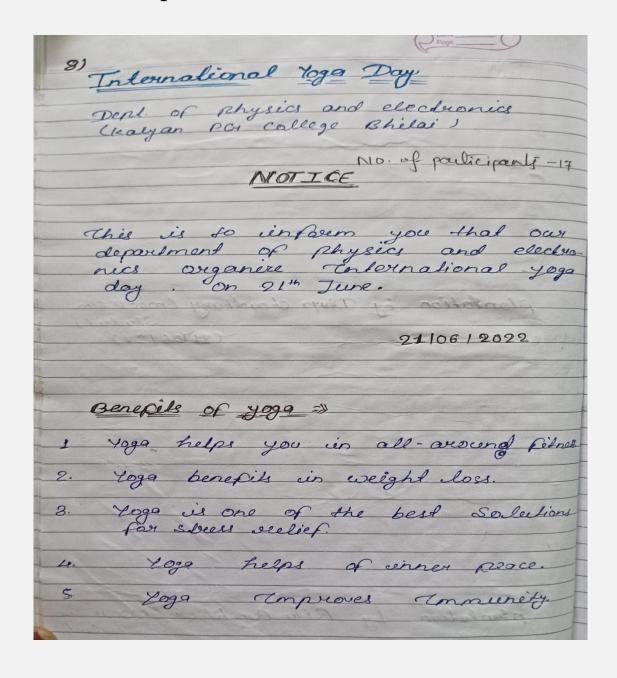

| wit ander Brillian |    |
| Name and Address of the Owner, where the Parket of the Owner, where the Parket of the Owner, where the Owner, which is the O |                    |    |

Babli Main - 7974844459 26 Rajkumari Man - 9399708666

Neelam Man - 7224934746 30 Sanja Mam - 910948 326 Murkan Mam - 9340592827 रियोर्ट : कल्यान महानि अलग के रान्द्रीय क्षेत्र योग बिक के छंतुक्त तत्वावयान में मादा को 2-47 तक विकाधित भारत विवासे देव महाविद्यालय के प्रभागट में अस्त को अ त्रवास्त्रम् हार्श् कार्यक्रम् अ एकन माणा भागारी दर्व में भें प्रमुख वर्ष्ट आया अरदराजाइ में व्या अस्त्र व्या अस्ता अर्था आध्नीलबडी प्रसा

### Name of Activity : International Yoga Day

**Agency Involved** : NSS Girls Unit

Date : 21-6-22

No. of Participants: 17







Name of Activity : International Yoga Day

Agency Involved : NCC Boys Unit

Date : 21-6-22

No. of Participants : 21

#### प्रतिवेदन

21.06.2023

### छात्र सैनिकों व स्वयं सेवकों ने मनाया अंतर्राष्ट्रीय योग

भिलाई नगर। कल्याण स्नातकोत्तर महाविद्यालय भिलाई नगर के एनसीसी कैंडेट्स व छात्र सैनिकों ने संयुक्त रूप से नौवां अंतिराष्ट्रीय योग दिवस मनाया। कार्यक्रम के मुख्य अतिथि महाविद्यालय के प्राचार्य व हेमचंद यादव विश्वविद्यालय दुर्ग के एन एस एस समन्वयक डॉ॰ आर॰ पी॰ अग्रवाल व अध्यक्षता उपप्राचार्य व शिक्षा संकाय प्रमुख डॉ॰ पुष्पलता शर्मा ने की व विशिष्ट अतिथि आर्ट ऑफ लिविंग के योग प्रशिक्षक सी.एम.ए. अशोक कुमार शर्मा थे। डॉ॰ अग्रवाल ने अपने उद्बोधन में कहा कि आज पूरा विश्व यह योग दिवस मना रहा है इसके पीछे भारत के प्रधानमंत्री माननीय नरेन्द्र मोदी जी का प्रयास है । उन्होंने ही सन 2014 के दिस