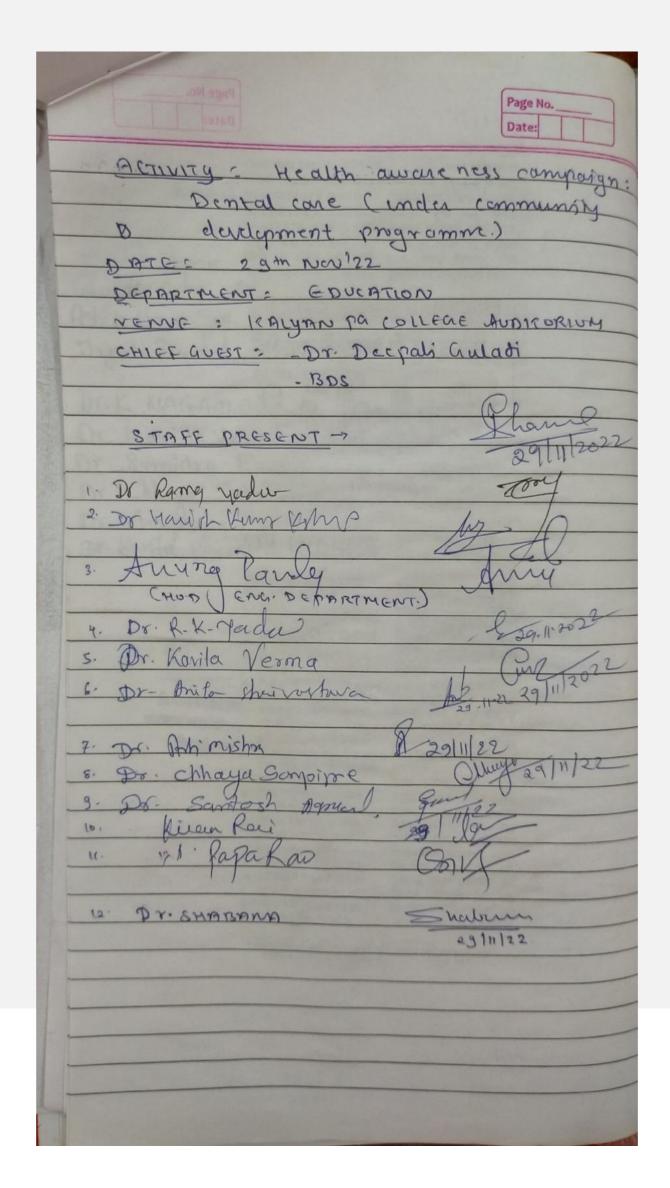

12 12 12 12 12 12 |









: Heath Awareness Program(Dental Care) Name of Activity

**Agency Involved** :Department of Education

**Date** :29-11-22

No. of Participants :124



# OFFICE OF THE PRINCIPAL KALYAN P.G. COLLEGE, BHILAINAGAR(C.G.)

Street No: 05, Sector-07, Bhilainagar, Dist-Durg(C.G.) Website: www.kalyanpgcollege.org

Phone No: 0788-2284252

KPGC/NO/2022

Date: 28 11 2022

## // NOTICE //

Education department is going to organize an extension activity on Health awareness-Dental care dated 29th November 2022 at 12:30pm, Place: College Auditorium. Chief Speaker is Dr. Deepali Gulati. Community involvement is ensured by inviting nearby Government school students. Your presence is awaited.

**Head Of The Department** 

PRINCIPAL

Kalyan Post Graduate Oolle Bhilai Nagar (C.G.



| CO                     |                 | Page No.                              |
|------------------------|-----------------|---------------------------------------|
| Stoperors with         | MANCE.          | Date:                                 |
|                        |                 | 0                                     |
| ame                    | cuass           | SIGNATURE                             |
| Sandhya Kumari         | 9               | Sandhya Kumari                        |
| Anjali sahu            | gth             | Hmall sany T.                         |
| AXShA                  | 9 th            | AVShA ya                              |
| Nupus sagas            | gth             | Nupus sagas, 8                        |
| niya yadar             | of 10