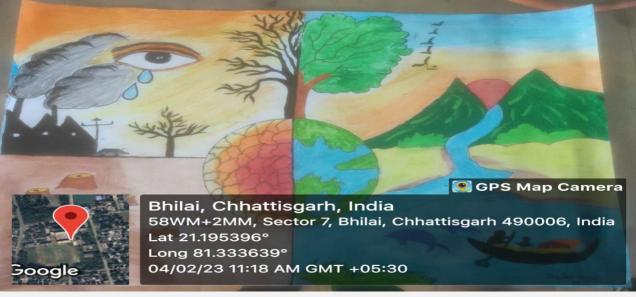

Name of Activity : Creative Art and Craft Works

Agency Involved : Botany Department

Date : 17-10-23

No. of Participants : 45

Name of Activity : Creative Craft Skill **Agency Involved** : Botany Department : 14-9-23 to 17-9-23 **Date** 

**No. of Participants** : 45

: Kalyan P.G. College, BhilaiNagar Venue