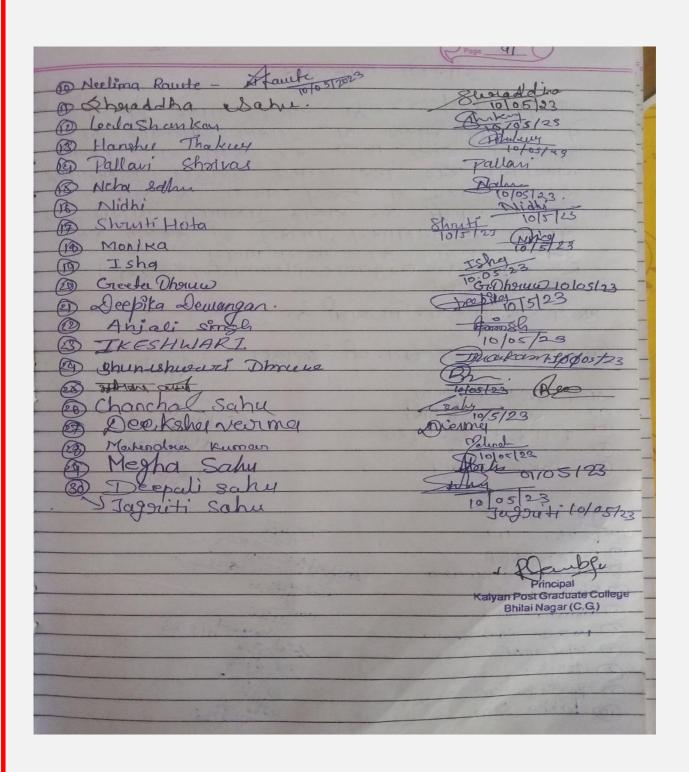

## **BOTANICAL SOCIETY, DEPARTMENT OF BOTANY**

In Association with IQAC

sciences) **Agency Involved** : Department of Chemistry **Date** : 28-2-23 **No. of Participants** : 38 Date 72 Tom Ovation In Science -( 7.Sc IV Sem Aldling 2 3 M. Sc. TI Sem Kuman Kalyan Post Grokino Fin Bhilai Nagar (C.G.) Principal Kalyan Post Graduate College Bhilai Nagar (C.G.)

: Soft skill ( Modorm Research and Innovation in

Name of Activity