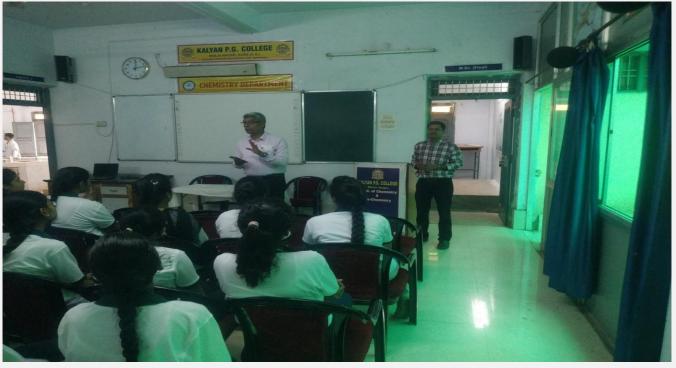

## **BOTANICAL SOCIETY, DEPARTMENT OF BOTANY**

In Association with IQAC

sciences) **Agency Involved** : Department of Chemistry **Date** : 28-2-23 **No. of Participants** : 38 Date 72 Tom Ovation In Science -( 7.Sc IV Sem Aldling 2 3 M. Sc. TI Sem Kuman Kalyan Post Grokino Fin Bhilai Nagar (C.G.) Principal Kalyan Post Graduate College Bhilai Nagar (C.G.)

: Soft skill ( Modorm Research and Innovation in

Name of Activity