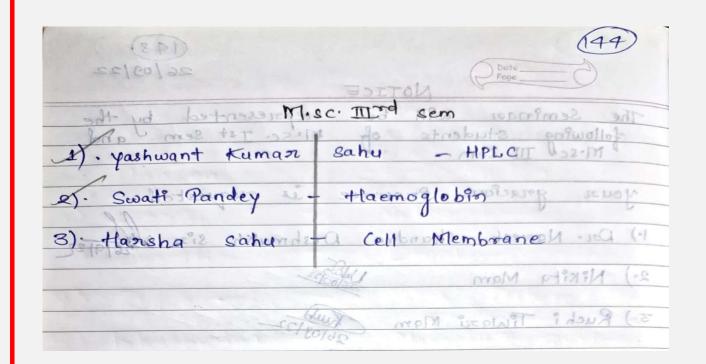

|
| 1 Riga Panday - Phaspharin                                                      |
| (Ata)                                                                           |
| (M) Yamuna - Schrondinger Wave egn                                              |
| Prutam - colliston theory                                                       |
|                                                                                 |
| Showeti - Assomativity                                                          |
| Qui                                                                             |
| Bhumgka - Higher Boranes.                                                       |
|                                                                                 |



Name of Activity

 : Soft skill (Dibyhuckel)
 : Msc 1<sup>st</sup> and 3rd sem.( Chemistry Department) **Agency Involved** 

: 03-11-2022 Date

No. of Participants : 51

| (43)                                                                                                                                                 |
|------------------------------------------------------------------------------------------------------------------------------------------------------|
| NOTICE 3/11/22                                                                                                                                       |
| Terminar will be mennesented by the                                                                                                                  |
| The seminar wi