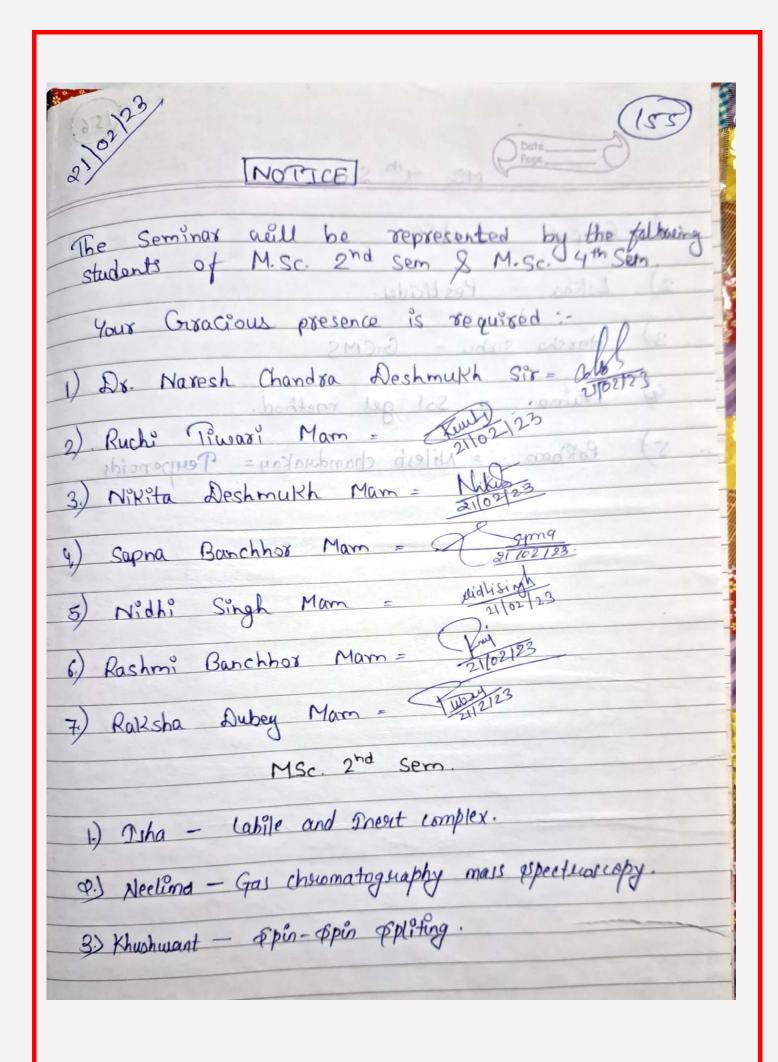

## **BOTANICAL SOCIETY, DEPARTMENT OF BOTANY**

In Association with IQAC

sciences) **Agency Involved** : Department of Chemistry **Date** : 28-2-23 **No. of Participants** : 38 Date 72 Tom Ovation In Science -( 7.Sc IV Sem Aldling 2 3 M. Sc. TI Sem Kuman Kalyan Post Grokino Fin Bhilai Nagar (C.G.) Principal Kalyan Post Graduate College Bhilai Nagar (C.G.)

: Soft skill ( Modorm Research and Innovation in

Name of Activity