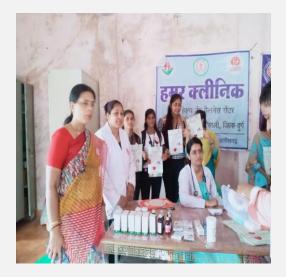

program of Awareness Rally on Women and Child Nutrition 24-09-2022 at Railway Basti, Near Railway Station, Sector 7, Bhilai which will be going to start on 10.00 am.

















Report: On the occasion of Awareness Rally on Women and Child Nutrition, NSS Volunteers went to Railway Basti, Near Railway Station Bhilainagar and aware people for Nutrition value for women and child living in that area.

Name of Activity : Women Health and Child Nutrition

**Agency Involved** : NSS Girls Unit

Date : 29-09-2022

No. of Participants: 48

Venue : Samudhayik Bhavan, RuhwaBandha

All NSS Volunteers must attend the One Day Camp on Women Health and Child Nutrition program on dated 29-09-2022 at Samudhayik Bhavan, Ruhwa Bandha Basti, Risali, Bhilai which will be going to start on 10.00 am.

















Report: On the occasion of Women health and Child Nutrition, NSS Volunteers serve their services on one day camp in samudhayik bhavan Ruhwabandha. This program has been completed successfully.

Name of Activity : Oath on Bharshtacharmukt Bharat- Vikasit Bharat

**Agency Involved** : NSS Girls Unit

Date : 31-10-2022

No. of Participants: 60

All NSS Volunteers must attend the program on Oath on Bharshtacharmukt Bharat, Vikasit Bharat dated 31-10-2022 at Auditorium, Kalyan P.G. College, Bhilai which will be going to start on 10.00 am.















| अवस ; सुब्दावार मृत भाग "तिन्तीत भारत"