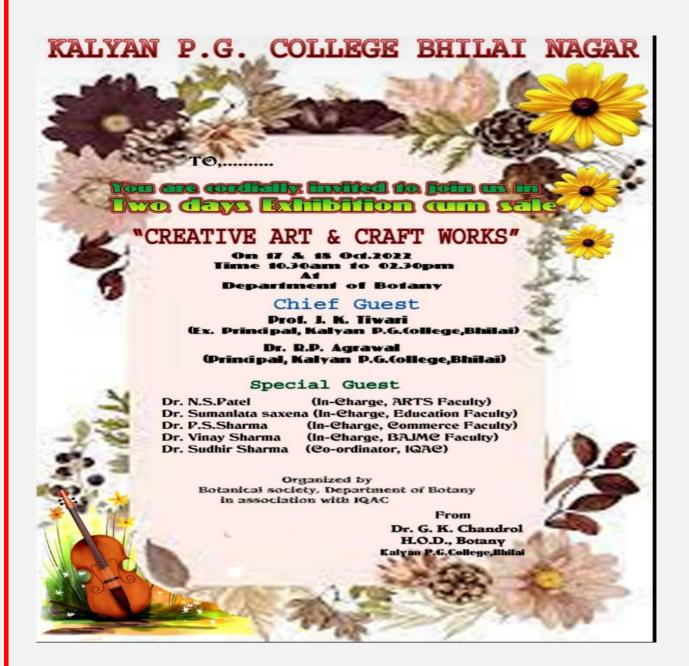

Name of Activity : Creative Art and Craft Works

Agency Involved : Botany Department

Date : 17-10-23

No. of Participants : 45

Name of Activity : Creative Craft Skill **Agency Involved** : Botany Department : 14-9-23 to 17-9-23 **Date** 

**No. of Participants** : 45

: Kalyan P.G. College, BhilaiNagar Venue

### DEPARTMENT OF BOTANY

Kalyan P.G. College, Bhilai Nagar (C.G.)

14 Sep. to 17 Sep. 2022

DR. R. P. AGRAWAL (Principal)

DR. SUDHIR SHARMA

DR. G.K. CHANDROL (HOD, Botany)

(IQAC Coordinator) Organized by

## **BOTANICAL SOCIETY, DEPARTMENT OF BOTANY**

In Association with IQAC

sciences) **Agency Involved** : Department of Chemistry **Date** : 28-2-23 **No. of Participants** : 38 Date 72 Tom Ovation In Science -( 7.Sc IV Sem Aldling 2 3 M. Sc. TI Sem Kuman Kalyan Post Grokino Fin Bhilai Nagar (C.G.) Principal Kalyan Post Graduate College Bhilai Nagar (C.G.)