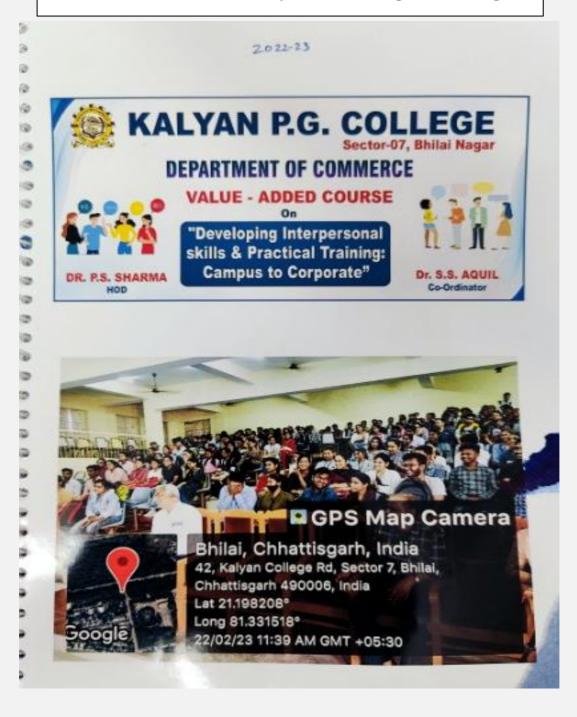

## <u>Criterion – V : Student Support and Progression</u>

5.1.3 Capacity builting and Skill enhancement initiative taken by the Insittution include the follwing:

- 1. Soft Skill 2. Language and Communication Skill
- 3. Life Skill (Yoga, Physical Fitness, Health and Hygiene) 4. ICT./Computing Skill.