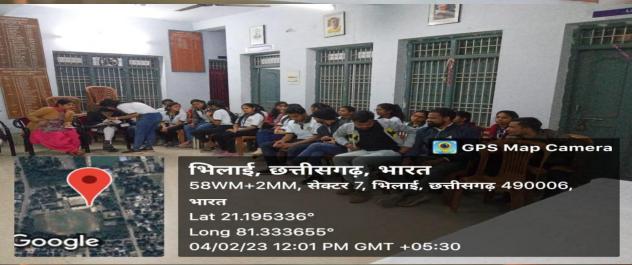

## **BOTANICAL SOCIETY, DEPARTMENT OF BOTANY**

In Association with IQAC

sciences) **Agency Involved** : Department of Chemistry **Date** : 28-2-23 **No. of Participants** : 38 Date 72 Tom Ovation In Science -( 7.Sc IV Sem Aldling 2 3 M. Sc. TI Sem Kuman Kalyan Post Grokino Fin Bhilai Nagar (C.G.) Principal Kalyan Post Graduate College Bhilai Nagar (C.G.)

: Soft skill ( Modorm Research and Innovation in

Name of Activity

# SHRI SHANKARACHARYA PROFESSIONAL UNIVERSITY "JUNWANI, BHILAI,C.G.

Welcomes you International Seminar

ON "Modern Research And Innovation In Sciences"

28<sup>th</sup> February 2023 VENUE : AUDITORIUM SSPU