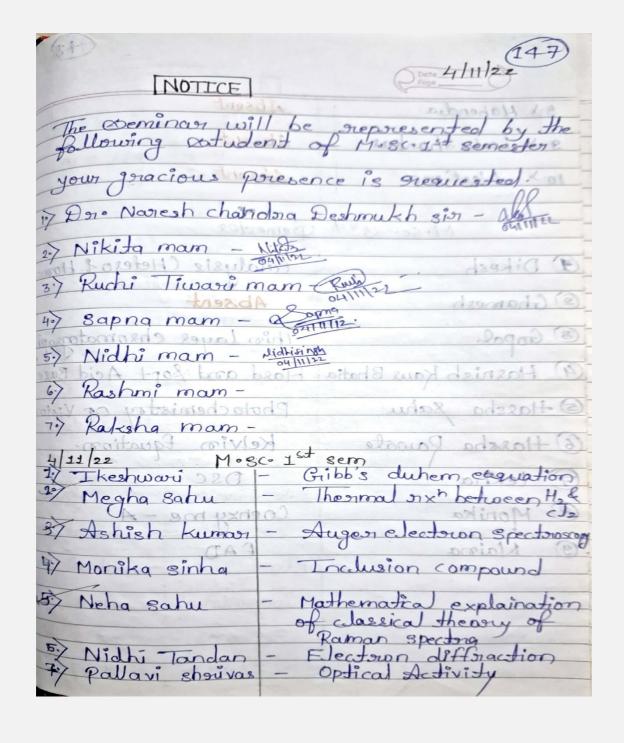

| Diksha Sahu - K                                                                                   |

Name of Activity : Soft skill (MOT)

Agency Involved : Msc 1<sup>st</sup> and 3rd sem.( Chemistry Department)

Date : 4-11-2022

No. of Participants : 45



|                         | (4.8)                     |
|-------------------------|---------------------------|
| 8. Mahendia             | Absent                    |
| 9 & Leclo Shankar       | Absent primaling          |
|                         | Absente vaisce ( way      |
| M.Sc. 30d               | Semester                  |
| 3 Dikesh                | - call - man otisis       |
| DIKESH . dun            | Catalysis (Hetero & Homo) |
| @ Ghamesh               | Absent                    |
| 3 Gopal.                | This layer Chromatography |
| (9) Harrish Kaus Bhatia | Hard and Sort Acid Baxe   |
| 3 Hassha Sahu           | Photo chemistry of Vision |
| 6 Hassha Rawate         | Kelvin Equation.          |
| D'ekhametub zidi        | 1) 1 Les man 220 - 6      |
| @ Monika