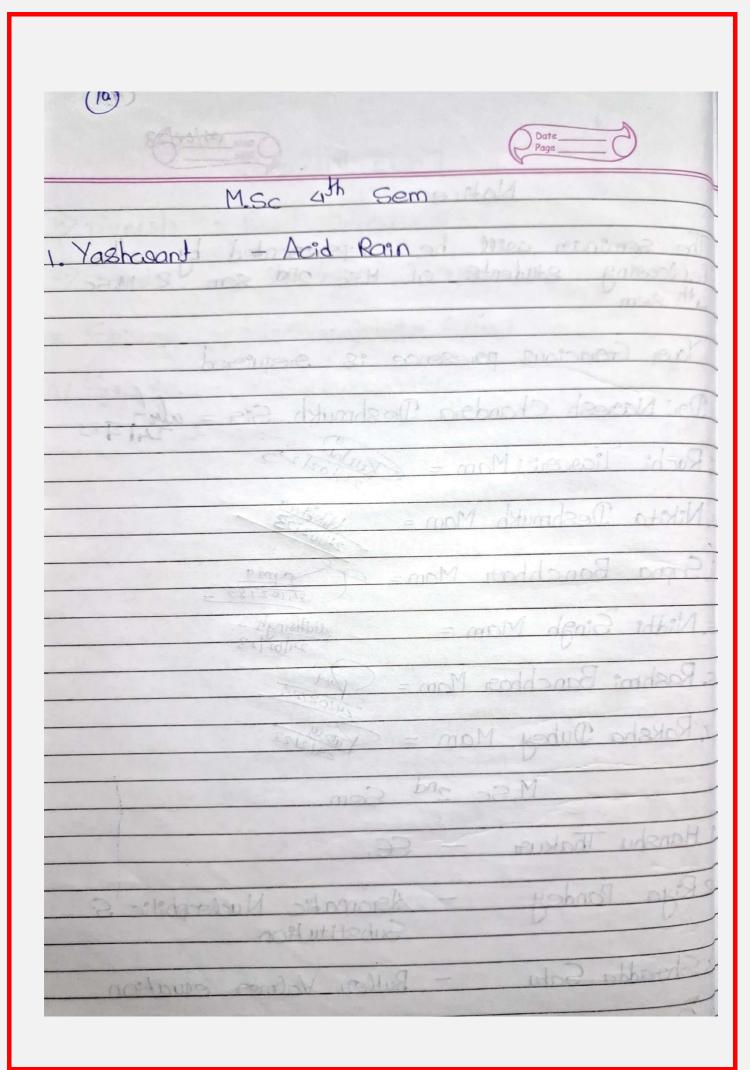

## **BOTANICAL SOCIETY, DEPARTMENT OF BOTANY**

In Association with IQAC

sciences) **Agency Involved** : Department of Chemistry **Date** : 28-2-23 **No. of Participants** : 38 Date 72 Tom Ovation In Science -( 7.Sc IV Sem Aldling 2 3 M. Sc. TI Sem Kuman Kalyan Post Grokino Fin Bhilai Nagar (C.G.) Principal Kalyan Post Graduate College Bhilai Nagar (C.G.)

: Soft skill ( Modorm Research and Innovation in

Name of Activity