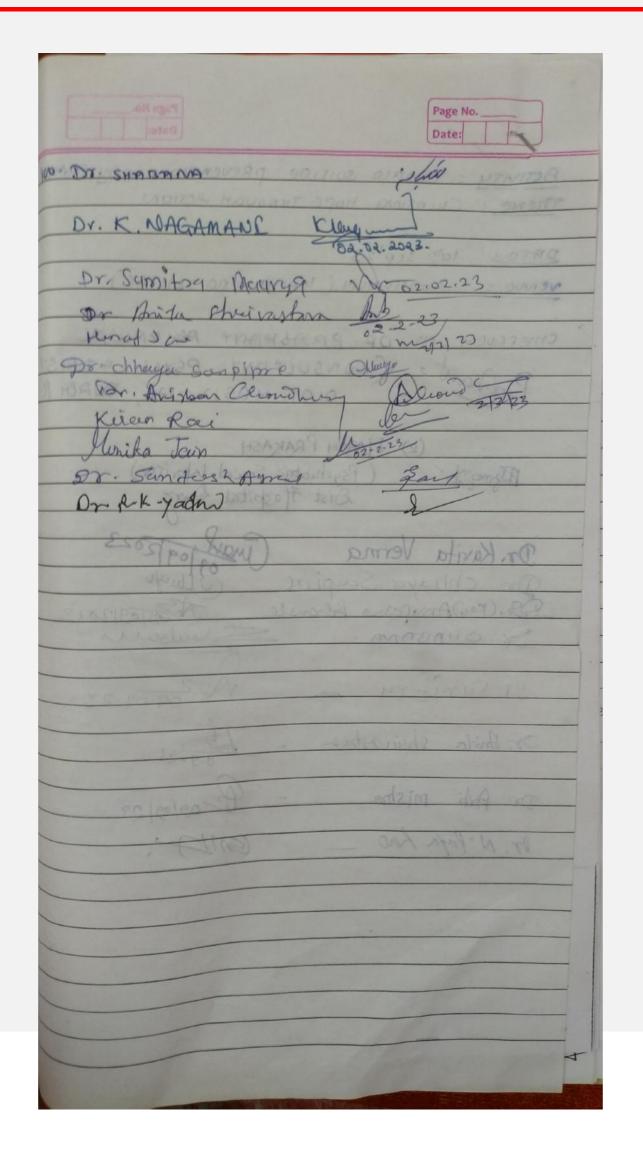

### DEPARTMENT OF BOTANY

Kalyan P.G. College, Bhilai Nagar (C.G.)

14 Sep. to 17 Sep. 2022

DR. R. P. AGRAWAL (Principal)

DR. SUDHIR SHARMA

DR. G.K. CHANDROL (HOD, Botany)

(IQAC Coordinator) Organized by

## **BOTANICAL SOCIETY, DEPARTMENT OF BOTANY**

In Association with IQAC

sciences) **Agency Involved** : Department of Chemistry **Date** : 28-2-23 **No. of Participants** : 38 Date 72 Tom Ovation In Science -( 7.Sc IV Sem Aldling 2 3 M. Sc. TI Sem Kuman Kalyan Post Grokino Fin Bhilai Nagar (C.G.) Principal Kalyan Post Graduate College Bhilai Nagar (C.G.)