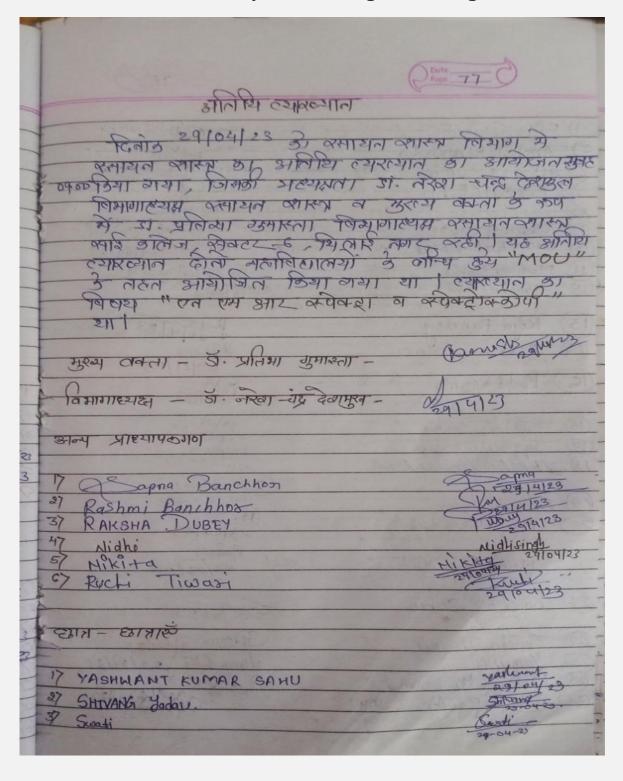

istration               |  |  |
|------------------|------------------------------------|--|--|
| 11:00 - 01:00    | Inauguration & invited talk        |  |  |
| 01:00 - 1:30     | Session Break                      |  |  |
| 01:30 - 3:00     | Open for Competitions              |  |  |
| 3:00 - 4:00      | Valedictory and prize distribution |  |  |

\*Each participant will get Certificate

\*Winners will be felicitated with Certificate,

Memento, & Cash Prize

#### Registration - Free

Link:

https://forms.gle/oo3FbxpX1Mdtb53F8 Last date for online Registration: 27.02.2023

Contact No: 90422731034, 8305964940 Email: nareshbiotech@yahoo.in Name of Activity : Soft skill (N.M.R. spectrum and spectroscopy)

Agency Involved : Department of Chemistry

Date : 29-04-23

No. of Participants : 25



|                             | Data<br>Paga 81