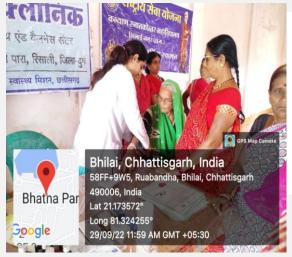

Name of Activity : Creative Art and Craft Works

Agency Involved : Botany Department

Date : 17-10-23

No. of Participants : 45

Name of Activity : Creative Craft Skill **Agency Involved** : Botany Department : 14-9-23 to 17-9-23 **Date** 

**No. of Participants** : 45

: Kalyan P.G. College, BhilaiNagar Venue