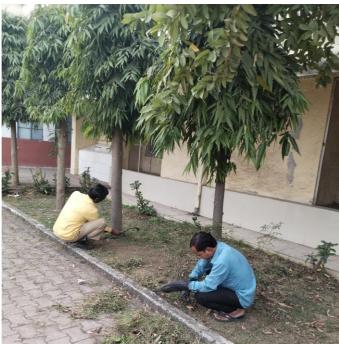

# **Kalyan Post Graduate College**

Bhilai Nagar, District Durg, Chhattisgarh, India

Affiliated to Hemchand Yadav Vishwavidyalaya, Durg, Chhattisgarh

#### CRITERION IV - INFRASTRUCTURE AND LEARNING RESOURCES

#### 4.4 - MAINTENANCE OF CAMPUS INFRASTRUCTURE

4.4.2 - There are established systems and procedures for maintaining and utilizing physical, academic and support facilities - laboratory, library, sports complex, computers, classrooms etc.



# **MAINTENANCE OF CAMPUS**





# Fire Extinguishers in Zoology Lab





## FIRE EXTINGUISHERS IN CHEMISTRY LAB



# REGULAR CLEANING IN CLASS ROOM AND LAB





# **CLEANING OF CAMPUS**













# **GARDENING**





## **NON-TEACHING STAFF**

# कल्याण स्नातकोत्तर महाविद्यालय भिलाईनगर

अनुदानित कर्मचारीगण

| कर्माक | नाग                      | पत                           | Parenty   | QUALIFICATION | भोत तंबर   |
|--------|--------------------------|------------------------------|-----------|---------------|------------|
| 1      | SHRI CHIMMAN LAL SONDRE  | प्रमारी मुख्य जिपिक /<br>LDG | OFFICE    |               | 9425556287 |
| 2      | SMT. MANJU BAGHEL        | LDC                          | OFFICE    |               | 9907412216 |
| 3      | SHRI DINESH BAGHEL       | FARRAS                       | OFFICE    | •1            | 9826546036 |
| 4      | SMT. NIRMALA BAI         | PEON                         | OFFICE    |               | 917937654  |
| 5      | SHRI ANIL TIWAR