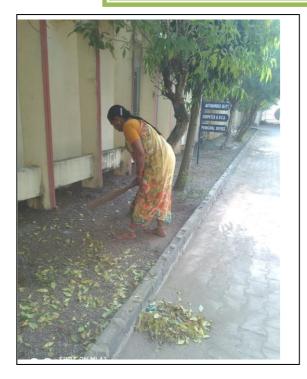

# **Kalyan Post Graduate College**

Bhilai Nagar, District Durg, Chhattisgarh, India

Affiliated to Hemchand Yadav Vishwavidyalaya, Durg, Chhattisgarh

#### CRITERION IV - INFRASTRUCTURE AND LEARNING RESOURCES

#### 4.4 - MAINTENANCE OF CAMPUS INFRASTRUCTURE

4.4.2 - There are established systems and procedures for maintaining and utilizing physical, academic and support facilities - laboratory, library, sports complex, computers, classrooms etc.



# **MAINTENANCE OF CAMPUS**





# Fire Extinguishers in Zoology Lab





## FIRE EXTINGUISHERS IN CHEMISTRY LAB



# REGULAR CLEANING IN CLASS ROOM AND LAB





# **CLEANING OF CAMPUS**













# **GARDENING**





## **NON-TEACHING STAFF**

# कल्याण स्नातकोत्तर महाविद्यालय भिलाईनगर

अनुदानित कर्मचारीगण

| कर्माक | नाग                      | पत                           | Parenty   | QUALIFICATION | भोत तंबर   |
|--------|--------------------------|------------------------------|-----------|---------------|------------|
| 1      | SHRI CHIMMAN LAL SONDRE  | प्रमारी मुख्य जिपिक /<br>LDG | OFFICE    |               | 9425556287 |
| 2      | SMT. MANJU BAGHEL        | LDC                          | OFFICE    |               | 9907412216 |
| 3      | SHRI DINESH BAGHEL       | FARRAS                       | OFFICE    | •1            | 9826546036 |
| 4      | SMT. NIRMALA BAI         | PEON                         | OFFICE    |               | 917937654  |
| 5      | SHRI