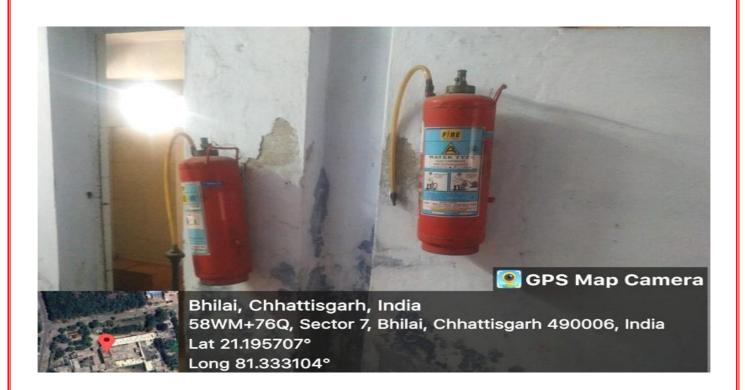

# **Kalyan Post Graduate College**

Bhilai Nagar, District Durg, Chhattisgarh, India

Affiliated to Hemchand Yadav Vishwavidyalaya, Durg, Chhattisgarh

#### CRITERION IV - INFRASTRUCTURE AND LEARNING RESOURCES

#### 4.4 - MAINTENANCE OF CAMPUS INFRASTRUCTURE

4.4.2 - There are established systems and procedures for maintaining and utilizing physical, academic and support facilities - laboratory, library, sports complex, computers, classrooms etc.



# **MAINTENANCE OF CAMPUS**





# Fire Extinguishers in Zoology Lab





## FIRE EXTINGUISHERS IN CHEMISTRY LAB



# REGULAR CLEANING IN CLASS ROOM AND LAB





# **CLEANING OF CAMPUS**













# **GARDENING**





## **NON-TEACHING STAFF**

# कल्याण स्नातकोत्तर महाविद्यालय भिलाईनगर

अनुदानित कर्मचारीगण

| कर्माक | नाग                      | पत                           | Parenty   | QUALIFICATION | भोत तंबर   |
|--------|--------------------------|------------------------------|-----------|---------------|------------|
| 1      | SHRI CHIMMAN LAL SONDRE  | प्रमारी मुख्य जिपिक /<br>LDG | OFFICE    |               | 9425556287 |
| 2      | SMT. MANJU BAGHEL        | LDC                          | OFFICE    |               | 9907412216 |
| 3      | SHRI DINESH BAGHEL       | FARRAS                       | OFFICE    | •1            | 9826546036 |
| 4      | SMT. NIRMALA BAI         | PEON