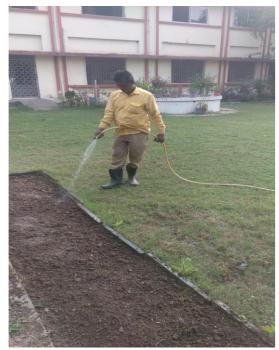

# **Kalyan Post Graduate College**

Bhilai Nagar, District Durg, Chhattisgarh, India

Affiliated to Hemchand Yadav Vishwavidyalaya, Durg, Chhattisgarh

#### CRITERION IV - INFRASTRUCTURE AND LEARNING RESOURCES

#### 4.4 - MAINTENANCE OF CAMPUS INFRASTRUCTURE

4.4.2 - There are established systems and procedures for maintaining and utilizing physical, academic and support facilities - laboratory, library, sports complex, computers, classrooms etc.



# **MAINTENANCE OF CAMPUS**





# Fire Extinguishers in Zoology Lab





## FIRE EXTINGUISHERS IN CHEMISTRY LAB



# REGULAR CLEANING IN CLASS ROOM AND LAB





# **CLEANING OF CAMPUS**













# **GARDENING**





## **NON-TEACHING STAFF**

# कल्याण स्नातकोत्तर महाविद्यालय भिलाईनगर

अनुदानित कर्मचारीगण

| कर्माक | नाग                      | पत                           | Parenty   | QUALIFICATION | भोत तंबर   |
|--------|--------------------------|------------------------------|-----------|---------------|------------|
| 1      | SHRI CHIMMAN LAL SONDRE  | प्रमारी मुख्य जिपिक /<br>LDG | OFFICE    |               | 9425556287 |
| 2      | SMT. MANJU BAGHEL        | LDC                          | OFFICE    |               | 9907412216 |
| 3      | SHRI DINESH BAGHEL       | FARRAS                       | OFFICE    | •1            | 9826546036 |
| 4      | SMT. NIRMALA BAI         | PEON                         | OFFICE    |               | 917937654  |
| 5      | SHRI ANIL TIW