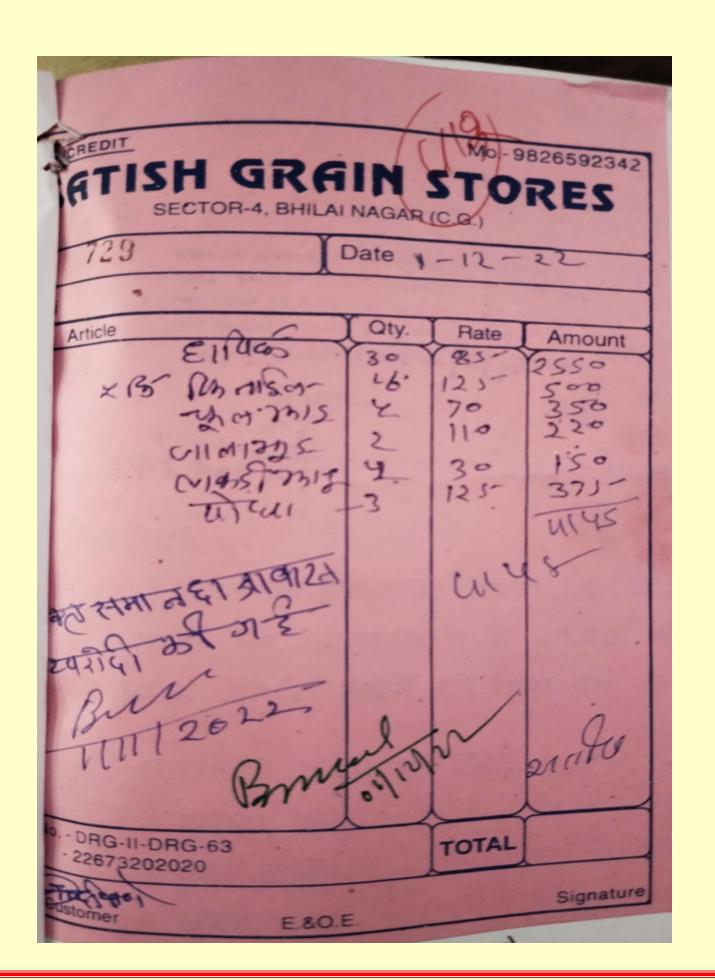

| Date         | Exp Ledger Account: 1-Apr-2022 to 3                                                                                                                      | Vch Type              | Vch No./Excise Inv.No. | Debit       | Cred |
|--------------|----------------------------------------------------------------------------------------------------------------------------------------------------------|-----------------------|------------------------|-------------|------|
|              | Brought Forward                                                                                                                                          |                       |                        | 1,47,154.00 |      |
| -12-2022 Cr  | PNB Account No 0076000100223700 Ch. No. 604131 Being paid to Satish Grain Store Bhilai for Cleaning Item Purchase Bill payment                           | _                     | 412                    | 7,540.00    |      |
| -12-2022 Cr  | PNB Account No 0076000100223700<br>Ch. No. 604137 Being paid to Hitesh kumal<br>for imptest Money                                                        |                       | 428                    | 4,046.00    |      |
| 3-12-2022 Cr | PNB Account No 0076000100223700<br>Ch. No. 604155 Being paid to Shri<br>Omprakash for EPF & ESIC Challan Gen.<br>Bill for the month of Nov. 2022         | Payment               | 438                    | 3,000.00    |      |
| 5-12-2022 Cr | PNB Account No 0076000100223700<br>Ch. No. 604157 Being paid to Shri D.S.<br>Sarwa for Imprest Money                                                     | Payment               | 440                    | 1,198.00    |      |
| Let          | PNB Account No 0076000100223700<br>Ch. No. 604160 Being paid to Shri Vinayak<br>Sales and Services Bhilai for CC TV Came<br>Repairing Bill payment       |                       | 443                    | 16,927.00   |      |
| 1-12-2022 Cr | PNB Account No 0076000100223700<br>Ch. No. 604187 Being paid to Hitesh kuma<br>for Imprest money                                                         |                       | 469                    | 2,556.00    |      |
| 0-1-2023 Cr  | PNB Account No 0076000100223700<br>Ch. No. 604610 Being paid to Omprakash<br>for EPF & ESIC Challan Gen. Bill payment                                    | Payment               | 490                    | 3,000.00    |      |
| 2-1-2023 Cr  | PNB Account No 0076000100223700<br>Ch. No. 604614 Being paid to Hitesh kuma<br>for Imprest money                                                         | and the second second | 494                    | 4,314.00    |      |
| 9-1-2023 Cr  | PNB Account No 0076000100223700<br>Ch. No. 604624 Being paid to Hitesh kuma<br>for Imprest money                                                         |                       | 503                    | 2,014.00    |      |
| 5-1-2023 Cr  | PNB Account No 0076000100223700<br>Ch. No. 604629 Being paid to Satish Grain<br>Stores Bhilai for Harpick, Acide purchase B<br>payment                   | NO.                   | 509                    | 5,702.00    |      |
| 0-1-2023 Cr  | PNB Account No 0076000100223700<br>Ch. No. 604541 Being paid to Hitesh kuma<br>for Imprest money                                                         |                       | 520                    | 2,025.00    |      |
| 8-2-2023 Cr  | PNB Account No 0076000100223700<br>Ch. No. 604579 Being paid to Hitesh Kuma<br>for Imprest Money payment                                                 |                       | 539                    | 1,356.00    |      |
| 1-2-2023 Cr  | PNB Account No 0076000100223700<br>Ch., No. 604824 Being paid to Vivekanand<br>Sales and Service for Ekkwa Guard anual<br>Maintance Charges              | Payment               | 543                    | 30,000 00   |      |
| Cr           | PNB Account No 0076000100223700<br>Ch., No. 604828 Being paid to Shri<br>Omprakash for EPF & ESIC Challan Gen.<br>Bill payment for the month of Jan 2023 | Payment               | 547                    | 3.000.00    |      |