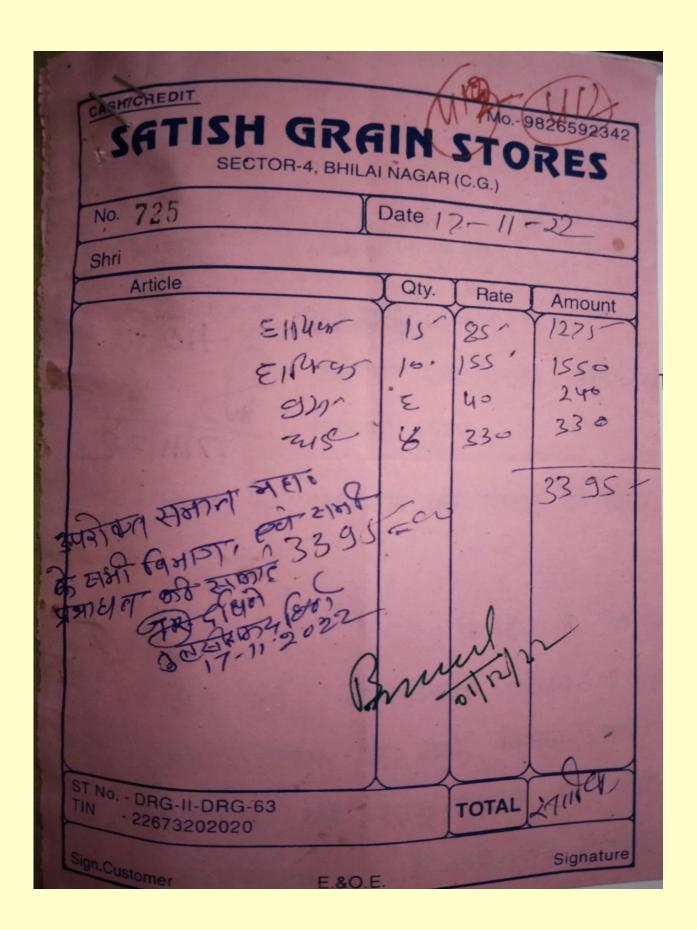

| Date         | Exp Ledger Account: 1-Apr-2022 to 3                                                                                                                      | Vch Type              | Vch No./Excise Inv.No. | Debit       | Cred |
|--------------|----------------------------------------------------------------------------------------------------------------------------------------------------------|-----------------------|------------------------|-------------|------|
|              | Brought Forward                                                                                                                                          |                       |                        | 1,47,154.00 |      |
| -12-2022 Cr  | PNB Account No 0076000100223700 Ch. No. 604131 Being paid to Satish Grain Store Bhilai for Cleaning Item Purchase Bill payment                           | _                     | 412                    | 7,540.00    |      |
| -12-2022 Cr  | PNB Account No 0076000100223700<br>Ch. No. 604137 Being paid to Hitesh kumal<br>for imptest Money                                                        |                       | 428                    | 4,046.00    |      |
| 3-12-2022 Cr | PNB Account No 0076000100223700<br>Ch. No. 604155 Being paid to Shri<br>Omprakash for EPF & ESIC Challan Gen.<br>Bill for the month of Nov. 2022         | Payment               | 438                    | 3,000.00    |      |
| 5-12-2022 Cr | PNB Account No 0076000100223700<br>Ch. No. 604157 Being paid to Shri D.S.<br>Sarwa for Imprest Money                                                     | Payment               | 440                    | 1,198.00    |      |
| Let          | PNB Account No 0076000100223700<br>Ch. No. 604160 Being paid to Shri Vinayak<br>Sales and Services Bhilai for CC TV Came<br>Repairing Bill payment       |                       | 443                    | 16,927.00   |      |
| 1-12-2022 Cr | PNB Account No 0076000100223700<br>Ch. No. 604187 Being paid to Hitesh kuma<br>for Imprest money                                                         |                       | 469                    | 2,556.00    |      |
| 0-1-2023 Cr  | PNB Account No 0076000100223700<br>Ch. No. 604610 Being paid to Omprakash<br>for EPF & ESIC Challan Gen. Bill payment                                    | Payment               | 490                    | 3,000.00    |      |
| 2-1-2023 Cr  | PNB Account No 0076000100223700<br>Ch. No. 604614 Being paid to Hitesh kuma<br>for Imprest money                                                         | and the second second | 494                    | 4,314.00    |      |
| 9-1-2023 Cr  | PNB Account No 0076000100223700<br>Ch. No. 604624 Being paid to Hitesh kuma<br>for Imprest money                                                         |                       | 503                    | 2,014.00    |      |
| 5-1-2023 Cr  | PNB Account No 0076000100223700<br>Ch. No. 604629 Being paid to Satish Grain<br>Stores Bhilai for Harpick, Acide purchase B<br>payment                   | NO.                   | 509                    | 5,702.00    |      |
| 0-1-2023 Cr  | PNB Account No 0076000100223700<br>Ch. No. 604541 Being paid to Hitesh kuma<br>for Imprest money                                                         |                       | 520                    | 2,025.00    |      |
| 8-2-2023 Cr  | PNB Account No 0076000100223700<br>Ch. No. 604579 Being paid to Hitesh Kuma<br>for Imprest Money payment                                                 |                       | 539                    | 1,356.00    |      |
| 1-2-2023 Cr  | PNB Account No 0076000100223700<br>Ch., No. 604824 Being paid to Vivekanand<br>Sales and Service for Ekkwa Guard anual<br>Maintance Charges              | Payment               | 543                    | 30,000 00   |      |
| Cr           | PNB Account No 0076000100223700<br>Ch., No. 604828 Being paid to Shri<br>Omprakash for EPF & ESIC Challan Gen.<br>Bill payment for the month of Jan 2023 | Payment               | 547                    | 3.000.00    |      |