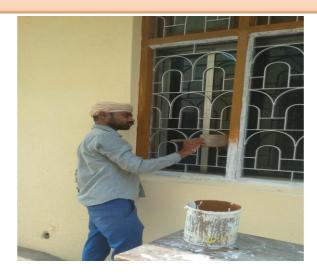

# **Kalyan Post Graduate College**

Bhilai Nagar, District Durg, Chhattisgarh, India

Affiliated to Hemchand Yadav Vishwavidyalaya, Durg, Chhattisgarh

#### CRITERION IV - INFRASTRUCTURE AND LEARNING RESOURCES

#### 4.4 - MAINTENANCE OF CAMPUS INFRASTRUCTURE

4.4.2 - There are established systems and procedures for maintaining and utilizing physical, academic and support facilities - laboratory, library, sports complex, computers, classrooms etc.



# **MAINTENANCE OF CAMPUS**





# Fire Extinguishers in Zoology Lab





## FIRE EXTINGUISHERS IN CHEMISTRY LAB



# REGULAR CLEANING IN CLASS ROOM AND LAB





# **CLEANING OF CAMPUS**













# **GARDENING**





## **NON-TEACHING STAFF**

# कल्याण स्नातकोत्तर महाविद्यालय भिलाईनगर

अनुदानित कर्मचारीगण

| कर्माक | नाग                      | पत                           | Parenty   | QUALIFICATION | भोत तंबर   |
|--------|--------------------------|------------------------------|-----------|---------------|------------|
| 1      | SHRI CHIMMAN LAL SONDRE  | प्रमारी मुख्य जिपिक /<br>LDG | OFFICE    |               | 9425556287 |
| 2      | SMT. MANJU BAGHEL        | LDC                          | OFFICE    |               | 9907412216 |
| 3      | SHRI DINESH BAGHEL       | FARRAS                       | OFFICE