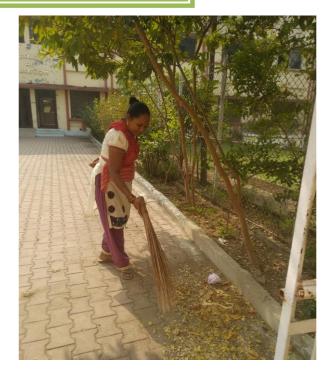

# **Kalyan Post Graduate College**

Bhilai Nagar, District Durg, Chhattisgarh, India

Affiliated to Hemchand Yadav Vishwavidyalaya, Durg, Chhattisgarh

#### CRITERION IV - INFRASTRUCTURE AND LEARNING RESOURCES

#### 4.4 - MAINTENANCE OF CAMPUS INFRASTRUCTURE

4.4.2 - There are established systems and procedures for maintaining and utilizing physical, academic and support facilities - laboratory, library, sports complex, computers, classrooms etc.



# **MAINTENANCE OF CAMPUS**





# Fire Extinguishers in Zoology Lab





## FIRE EXTINGUISHERS IN CHEMISTRY LAB



# REGULAR CLEANING IN CLASS ROOM AND LAB





# **CLEANING OF CAMPUS**













# **GARDENING**





## **NON-TEACHING STAFF**

# कल्याण स्नातकोत्तर महाविद्यालय भिलाईनगर

अनुदानित कर्मचारीगण

| कर्माक | नाग                      | पत                           | Parenty   | QUALIFICATION | भोत तंबर   |
|--------|--------------------------|------------------------------|-----------|---------------|------------|
| 1      | SHRI CHIMMAN LAL SONDRE  | प्रमारी मुख्य जिपिक /<br>LDG | OFFICE    |               | 9425556287 |
| 2      | SMT. MANJU BAGHEL        | LDC                          | OFFICE    |               | 9907412216 |
| 3      | SHRI DINESH BAGHEL       | FARRAS                       | OFFICE    | •1            | 9826546036 |
| 4      | SMT. NIRMALA BAI         | PEON                         | OFFICE    |               | 917937654  |
| 5      | SHRI AN