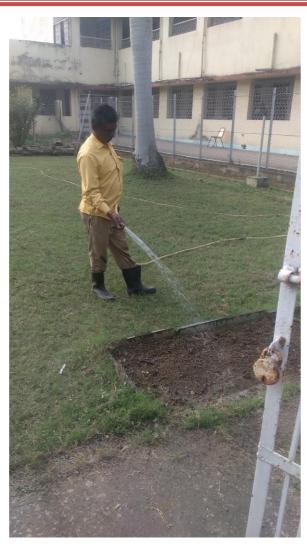

# **Kalyan Post Graduate College**

Bhilai Nagar, District Durg, Chhattisgarh, India

Affiliated to Hemchand Yadav Vishwavidyalaya, Durg, Chhattisgarh

#### CRITERION IV - INFRASTRUCTURE AND LEARNING RESOURCES

#### 4.4 - MAINTENANCE OF CAMPUS INFRASTRUCTURE

4.4.2 - There are established systems and procedures for maintaining and utilizing physical, academic and support facilities - laboratory, library, sports complex, computers, classrooms etc.



# **MAINTENANCE OF CAMPUS**





# Fire Extinguishers in Zoology Lab





## FIRE EXTINGUISHERS IN CHEMISTRY LAB



# REGULAR CLEANING IN CLASS ROOM AND LAB





# **CLEANING OF CAMPUS**













# **GARDENING**





## **NON-TEACHING STAFF**

# कल्याण स्नातकोत्तर महाविद्यालय भिलाईनगर

अनुदानित कर्मचारीगण

| कर्माक | नाग                      | पत                           | Parenty   | QUALIFICATION | भोत तंबर   |
|--------|--------------------------|------------------------------|-----------|---------------|------------|
| 1      | SHRI CHIMMAN LAL SONDRE  | प्रमारी मुख्य जिपिक /<br>LDG | OFFICE    |               | 9425556287 |
| 2      | SMT. MANJU BAGHEL        | LDC                          | OFFICE    |               | 9907412216 |
| 3      | SHRI DINESH BAGHEL       | FARRAS                       | OFFICE    | •1            | 9826546036 |
| 4      | SMT. NIRMALA BAI         | PEON                         | OFFICE    |               | 917937654  |
| 5      | SHRI ANIL TIWARI         | PEON