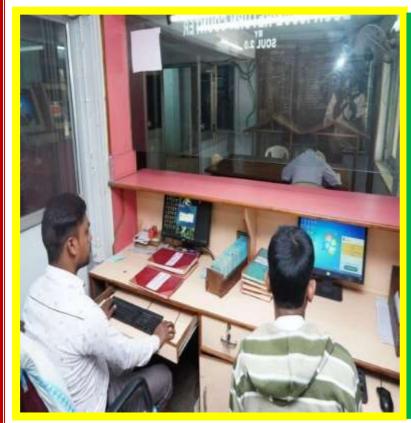

### Kalyan Post Graduate College



#### Bhilai Nagar, District Durg, Chhattisgarh, India

Affiliated to Hemchand YadavVishwavidyalaya, Durg, Chhattisgarh

Phone:0788-2284965Email:office@kalyanpgcollege.org

www:kalyanpgcollege.org

#### **CRITERION II - TEACHING-LEARNING AND EVALUATION**

2.3 Teaching Learning Process

2.3.2-Teachers use ICT enabled tools for effective teaching- learning process.



**Submitted to National Assessment and Accreditation Council** 

#### **VIDEO CONFERENCING**

















## Teaching Learning using Smart Board (Science Department)









## Teaching Learning in Class Room with ICT Facility (Botany)



# Seminar Presentation with ICT Facility (Microbiology)



### **Library as Learning Recourses**









#### **SOUL Software in Library**







### PPT Presentation in SEMINAR HALL (DEPARTMENT OF Botany)











Buceeeel

PRINCIPAL

Kalyan Post Graduate Coffege

Bhilai Nagar (C.G.)