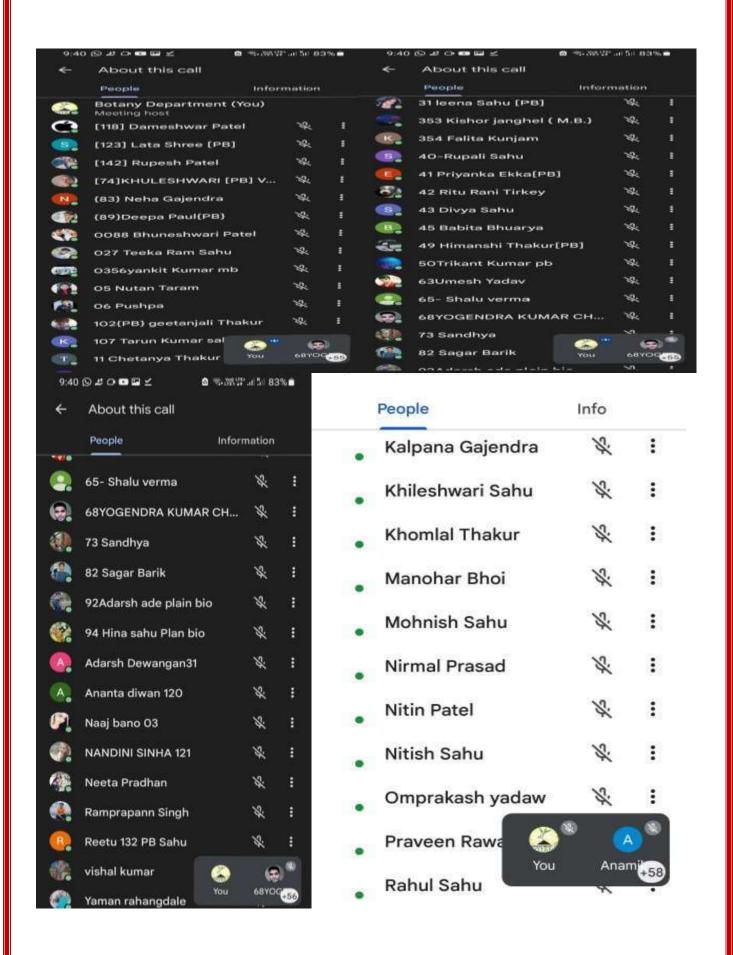

### Kalyan Post Graduate College



#### Bhilai Nagar, District Durg, Chhattisgarh, India

Affiliated to Hemchand YadavVishwavidyalaya, Durg, Chhattisgarh

Phone:0788-2284965Email:office@kalyanpgcollege.org

www:kalyanpgcollege.org

#### **CRITERION II - TEACHING-LEARNING AND EVALUATION**

2.3 Teaching Learning Process

2.3.2-Teachers use ICT enabled tools for effective teaching- learning process.



**Submitted to National Assessment and Accreditation Council** 

#### **VIDEO CONFERENCING**

















## Teaching Learning using Smart Board (Science Department)









## Teaching Learning in Class Room with ICT Facility (Botany)



# Seminar Presentation with ICT Facility (Microbiology)



### **Library as Learning Recourses**









#### **SOUL Software in Library**







### PPT Presentation in SEMINAR HALL (DEPARTMENT OF Botany)











Buceeeel

PRINCIPAL

Kalyan Post Graduate Coffege

Bhilai Nagar (C.G.)