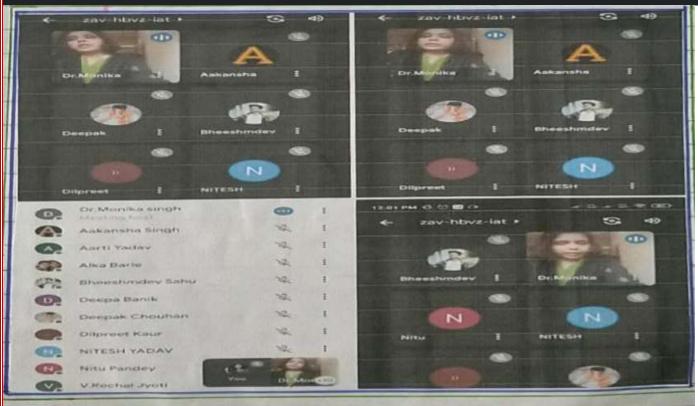

### Kalyan Post Graduate College



#### Bhilai Nagar, District Durg, Chhattisgarh, India

Affiliated to Hemchand YadavVishwavidyalaya, Durg, Chhattisgarh

Phone:0788-2284965Email:office@kalyanpgcollege.org

www:kalyanpgcollege.org

#### **CRITERION II - TEACHING-LEARNING AND EVALUATION**

2.3 Teaching Learning Process

2.3.2-Teachers use ICT enabled tools for effective teaching- learning process.



**Submitted to National Assessment and Accreditation Council** 

#### **VIDEO CONFERENCING**

















## Teaching Learning using Smart Board (Science Department)









## Teaching Learning in Class Room with ICT Facility (Botany)



# Seminar Presentation with ICT Facility (Microbiology)



### **Library as Learning Recourses**









#### **SOUL Software in Library**







### PPT Presentation in SEMINAR HALL (DEPARTMENT OF Botany)











Buceeeel

PRINCIPAL

Kalyan Post Graduate Coffege

Bhilai Nagar (C.G.)