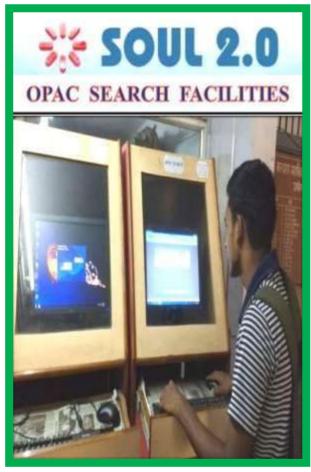

### Kalyan Post Graduate College



#### Bhilai Nagar, District Durg, Chhattisgarh, India

Affiliated to Hemchand YadavVishwavidyalaya, Durg, Chhattisgarh

Phone:0788-2284965Email:office@kalyanpgcollege.org

www:kalyanpgcollege.org

#### **CRITERION II - TEACHING-LEARNING AND EVALUATION**

2.3 Teaching Learning Process

2.3.2-Teachers use ICT enabled tools for effective teaching- learning process.



**Submitted to National Assessment and Accreditation Council** 

#### **VIDEO CONFERENCING**

















## Teaching Learning using Smart Board (Science Department)









## Teaching Learning in Class Room with ICT Facility (Botany)



# Seminar Presentation with ICT Facility (Microbiology)



### **Library as Learning Recourses**









#### **SOUL Software in Library**







### PPT Presentation in SEMINAR HALL (DEPARTMENT OF Botany)











Buceeeel

PRINCIPAL

Kalyan Post Graduate Coffege

Bhilai Nagar (C.G.)