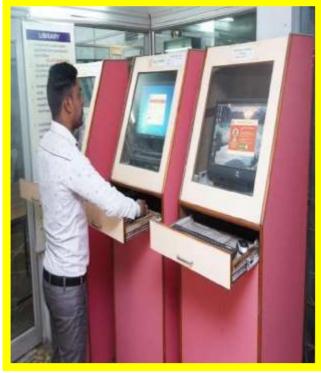

### Kalyan Post Graduate College



#### Bhilai Nagar, District Durg, Chhattisgarh, India

Affiliated to Hemchand YadavVishwavidyalaya, Durg, Chhattisgarh

Phone:0788-2284965Email:office@kalyanpgcollege.org

www:kalyanpgcollege.org

#### **CRITERION II - TEACHING-LEARNING AND EVALUATION**

2.3 Teaching Learning Process

2.3.2-Teachers use ICT enabled tools for effective teaching- learning process.



**Submitted to National Assessment and Accreditation Council** 

#### **VIDEO CONFERENCING**

















## Teaching Learning using Smart Board (Science Department)









## Teaching Learning in Class Room with ICT Facility (Botany)



# Seminar Presentation with ICT Facility (Microbiology)



### **Library as Learning Recourses**









#### **SOUL Software in Library**







### PPT Presentation in SEMINAR HALL (DEPARTMENT OF Botany)











Buceeeel

PRINCIPAL

Kalyan Post Graduate Coffege

Bhilai Nagar (C.G.)