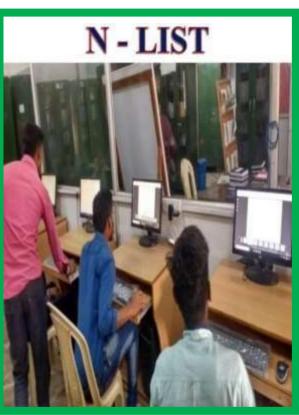

### Kalyan Post Graduate College



#### Bhilai Nagar, District Durg, Chhattisgarh, India

Affiliated to Hemchand YadavVishwavidyalaya, Durg, Chhattisgarh

Phone:0788-2284965Email:office@kalyanpgcollege.org

www:kalyanpgcollege.org

#### **CRITERION II - TEACHING-LEARNING AND EVALUATION**

2.3 Teaching Learning Process

2.3.2-Teachers use ICT enabled tools for effective teaching- learning process.



**Submitted to National Assessment and Accreditation Council** 

#### **VIDEO CONFERENCING**

















## Teaching Learning using Smart Board (Science Department)









## Teaching Learning in Class Room with ICT Facility (Botany)



# Seminar Presentation with ICT Facility (Microbiology)



### **Library as Learning Recourses**









#### **SOUL Software in Library**







### PPT Presentation in SEMINAR HALL (DEPARTMENT OF Botany)











Buceeeel

PRINCIPAL

Kalyan Post Graduate Coffege

Bhilai Nagar (C.G.)