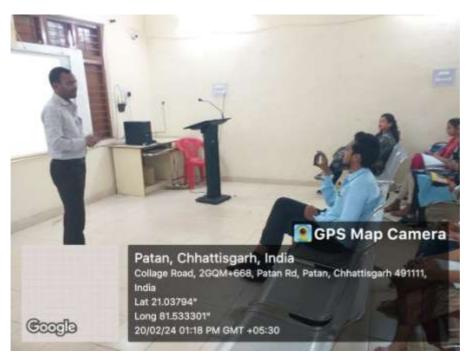

### Kalyan Post Graduate College



#### Bhilai Nagar, District Durg, Chhattisgarh, India

Affiliated to Hemchand YadavVishwavidyalaya, Durg, Chhattisgarh

Phone:0788-2284965Email:office@kalyanpgcollege.org

www:kalyanpgcollege.org

#### **CRITERION II - TEACHING-LEARNING AND EVALUATION**

2.3 Teaching Learning Process

2.3.2-Teachers use ICT enabled tools for effective teaching- learning process.



**Submitted to National Assessment and Accreditation Council** 

#### **VIDEO CONFERENCING**

















## Teaching Learning using Smart Board (Science Department)









## Teaching Learning in Class Room with ICT Facility (Botany)



# Seminar Presentation with ICT Facility (Microbiology)



### **Library as Learning Recourses**









#### **SOUL Software in Library**







### PPT Presentation in SEMINAR HALL (DEPARTMENT OF Botany)











Buceeeel

PRINCIPAL

Kalyan Post Graduate Coffege

Bhilai Nagar (C.G.)