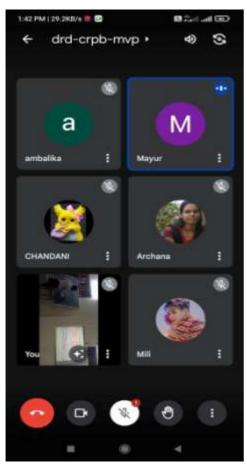

### Kalyan Post Graduate College



#### Bhilai Nagar, District Durg, Chhattisgarh, India

Affiliated to Hemchand YadavVishwavidyalaya, Durg, Chhattisgarh

Phone:0788-2284965Email:office@kalyanpgcollege.org

www:kalyanpgcollege.org

#### **CRITERION II - TEACHING-LEARNING AND EVALUATION**

2.3 Teaching Learning Process

2.3.2-Teachers use ICT enabled tools for effective teaching- learning process.



**Submitted to National Assessment and Accreditation Council** 

#### **VIDEO CONFERENCING**

















## Teaching Learning using Smart Board (Science Department)









## Teaching Learning in Class Room with ICT Facility (Botany)



# Seminar Presentation with ICT Facility (Microbiology)



### **Library as Learning Recourses**









#### **SOUL Software in Library**







### PPT Presentation in SEMINAR HALL (DEPARTMENT OF Botany)











Buceeeel

PRINCIPAL

Kalyan Post Graduate Coffege

Bhilai Nagar (C.G.)