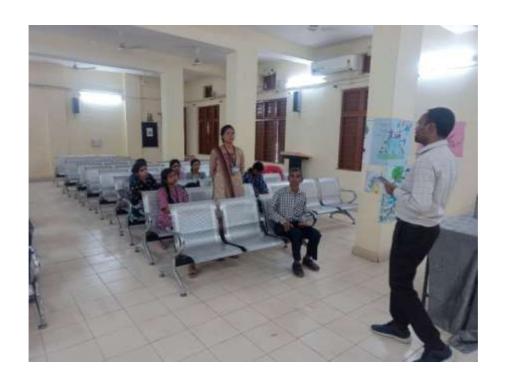

### Kalyan Post Graduate College



#### Bhilai Nagar, District Durg, Chhattisgarh, India

Affiliated to Hemchand YadavVishwavidyalaya, Durg, Chhattisgarh

Phone:0788-2284965Email:office@kalyanpgcollege.org

www:kalyanpgcollege.org

#### **CRITERION II - TEACHING-LEARNING AND EVALUATION**

2.3 Teaching Learning Process

2.3.2-Teachers use ICT enabled tools for effective teaching- learning process.



**Submitted to National Assessment and Accreditation Council** 

#### **VIDEO CONFERENCING**

















## Teaching Learning using Smart Board (Science Department)









## Teaching Learning in Class Room with ICT Facility (Botany)



# Seminar Presentation with ICT Facility (Microbiology)



### **Library as Learning Recourses**









#### **SOUL Software in Library**







### PPT Presentation in SEMINAR HALL (DEPARTMENT OF Botany)











Buceeeel

PRINCIPAL

Kalyan Post Graduate Coffege

Bhilai Nagar (C.G.)