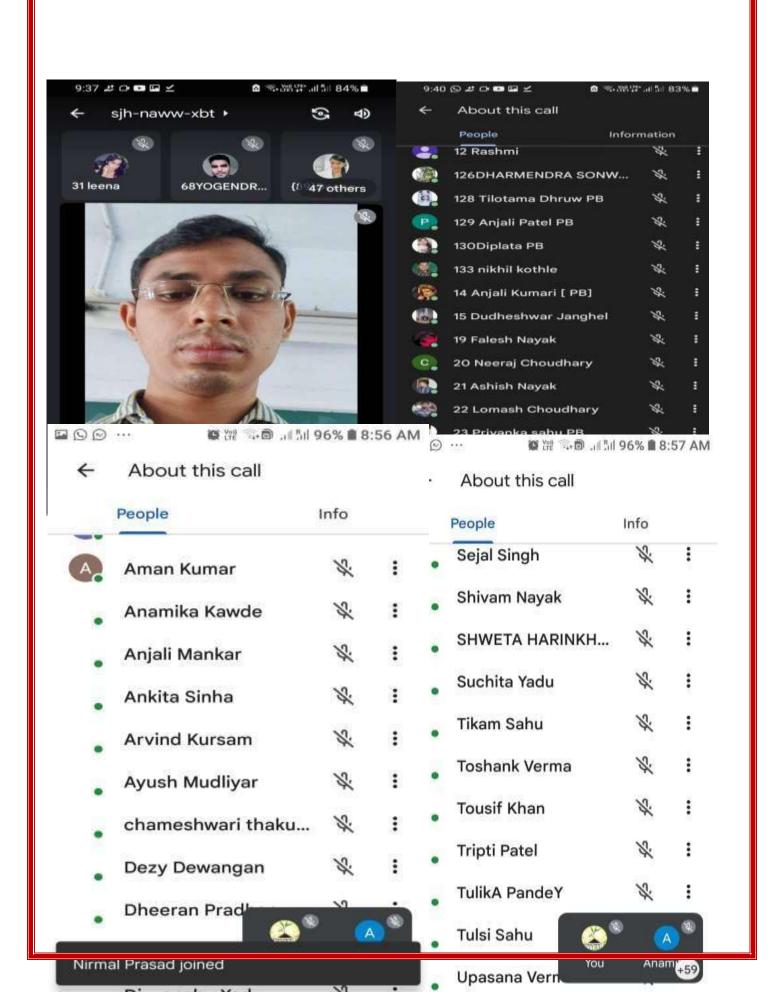

### Kalyan Post Graduate College



#### Bhilai Nagar, District Durg, Chhattisgarh, India

Affiliated to Hemchand YadavVishwavidyalaya, Durg, Chhattisgarh

Phone:0788-2284965Email:office@kalyanpgcollege.org

www:kalyanpgcollege.org

#### **CRITERION II - TEACHING-LEARNING AND EVALUATION**

2.3 Teaching Learning Process

2.3.2-Teachers use ICT enabled tools for effective teaching- learning process.



**Submitted to National Assessment and Accreditation Council** 

#### **VIDEO CONFERENCING**

















## Teaching Learning using Smart Board (Science Department)









## Teaching Learning in Class Room with ICT Facility (Botany)



# Seminar Presentation with ICT Facility (Microbiology)



### **Library as Learning Recourses**









#### **SOUL Software in Library**







### PPT Presentation in SEMINAR HALL (DEPARTMENT OF Botany)











Buceeeel

PRINCIPAL

Kalyan Post Graduate Coffege

Bhilai Nagar (C.G.)