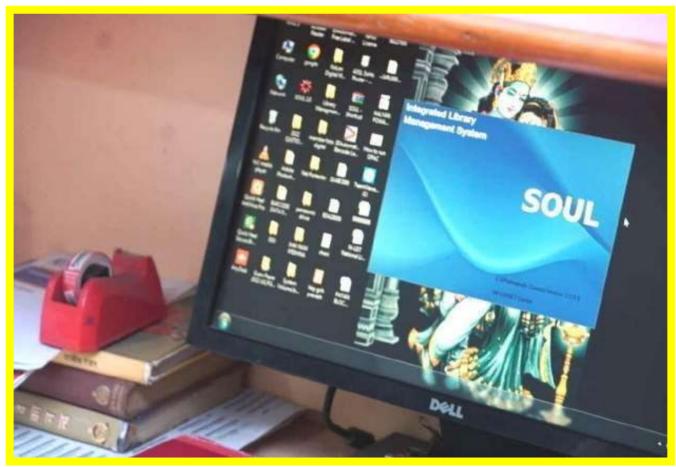

### Kalyan Post Graduate College



#### Bhilai Nagar, District Durg, Chhattisgarh, India

Affiliated to Hemchand YadavVishwavidyalaya, Durg, Chhattisgarh

Phone:0788-2284965Email:office@kalyanpgcollege.org

www:kalyanpgcollege.org

#### **CRITERION II - TEACHING-LEARNING AND EVALUATION**

2.3 Teaching Learning Process

2.3.2-Teachers use ICT enabled tools for effective teaching- learning process.



**Submitted to National Assessment and Accreditation Council** 

#### **VIDEO CONFERENCING**

















## Teaching Learning using Smart Board (Science Department)









## Teaching Learning in Class Room with ICT Facility (Botany)



# Seminar Presentation with ICT Facility (Microbiology)



### **Library as Learning Recourses**









#### **SOUL Software in Library**







### PPT Presentation in SEMINAR HALL (DEPARTMENT OF Botany)











Buceeeel

PRINCIPAL

Kalyan Post Graduate Coffege

Bhilai Nagar (C.G.)