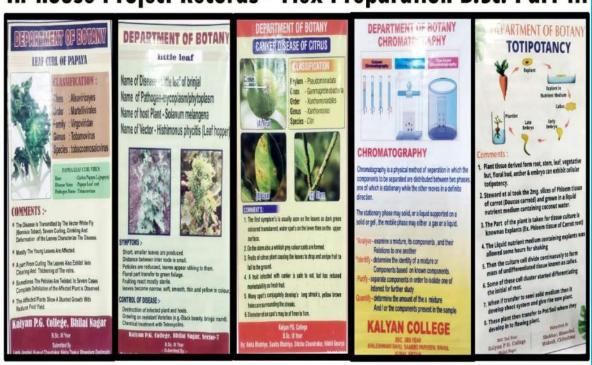

hu   |
| 355               | Khiloshwaai Sabu                 | GP-23  | Chromotography.  | Khiles        |
| 356<br>357        | Rahul Dewongern                  |        | 0.0              | Siptainraza   |
| 358               | Siptain Roja Ansa<br>Kunal Patel | 0      |                  | DIE           |
| 359               | Sabbo Agreen                     |        |                  | South parven. |
|                   |                                  |        | 18 F F 19 1      |               |
|                   |                                  |        | - 14 A           | 1 11 / 2 - 22 |
|                   |                                  |        |                  |               |

<</p>

<

<</p>

<

#### In-house Project Records - Flex Preparation B.Sc. Part-III



#### KALYAN P. G. COLLEGE, BHILAI NAGAR Department of Botany

Session - 2022-23

#### In-house Projects Records - Flex Preparation

Class - B. Sc. Part - III

#### \*TECHNIQUES

1. Gram staining.

- 2. Lactobacillus staining
- 3. Totipotency.
- 4. Staining method.
- 5. Androgenesis.
- 6. Chromatography.

#### \*INSTRUMENTS

- 1. Tissue culture.
- 2. Laminar air flow.
- 3. Hot air oven.
- 4. Autoclave.
- 5. Incubator.
- 6. Needle & loop.
- 7. Centrifuge.

#### \* PLANT DISEASES

- 1. Tikka disease.
- 2. Leaf curl.
- 3. Canker.
- 4. Little leaf.
- Crown gall.
- Rust disease.
- 7. Powdery mildew.

HEAD Botany & Microbiology

ः स्ट्रेट र स्ट्रेट र स्ट्रेट र स्ट्रेट र स्ट्रिट र स्ट्रिट र स्ट्रिट र स्ट्रेट र स्ट्रिट र स्ट्रिट र स्ट्रिट

HEAD
Botany & Microbiology
Kalyan P.G. College, Britisi N