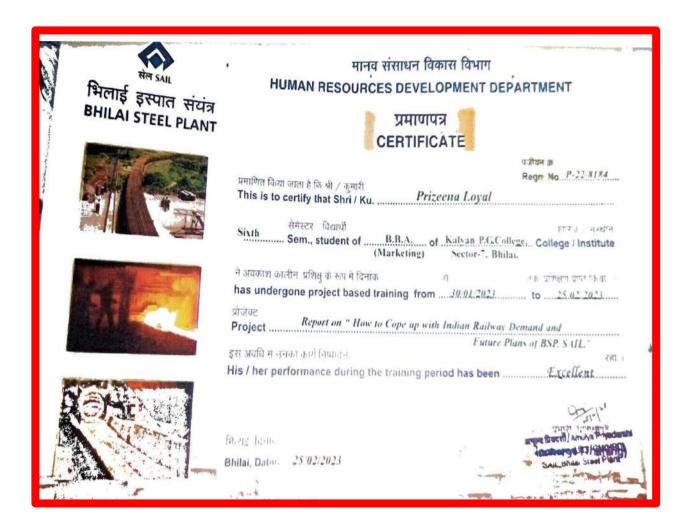

4) < (4) < (4) < (4) < (4) < (4) < (4) < (4) < (4) < (4) < (4) < (4) < (4) < (4) < (4) < (4) < (4) < (4) < (4) < (4) < (4) < (4) < (4) < (4) < (4) < (4) < (4) < (4) < (4) < (4) < (4) < (4)



<</p>

<</p>

<</p>

<</p>

### A project Report On

# "STUDY ON INDIAN RAILWAY DEMAND FULFILLED BY BSP SAIL"

# Submitted in partial fulfillment of the requirement of HEMCHAND YADAV VISHWAVIDYALAYA, DURG (CG)

for the award of the degree

Of

BACHELORS OF BUSINESS ADMINISTRATION

Session 2022-23



Kalyan Post Graduate College, Sec-07, Bhilai Nagar

( Affiliated to Hemchand Yadav University, Durg, Chhattisghar )

Supervisor:

Submitted By:

Mr. Jitendra singh

PRIZEENA LOYAL

(Professor (Mgmt.Dept)

Roll no: - 20331017014

Dr. S.S. Aquil

Head of Department (Management)

Kalyan P.G. College, Bhilai



# A PROJECT REPORT EMPLOYEE SATISFACTION WITH REFERENCE OF BHILAI STEEL PLANT (SAIL), BHILAI

49>49>49>49>49>49>49>49>49>49>49>49>49>

Submitted in partial fulfilment of the requirement of Hemchand Yadav University, Durg for the award of the degree

Of

Bachelor of Business Administration (BBA) Session – 2022-23



KALYAN Post Graduate College BHILAI NAGAR SEC-7 (Affiliated to Hemchand Yadav University, Durg, Chhattisgarh)

Guided by:-Ms. POONAM SINGH

Department of Management

Submitted by:-SAKSHI SAHU Roll no. 20331017015

Dr. S.S. Aquil

Head of Department (Management) Kalyan P.G. College, Bhilai

< (2) < (2) < (2) < (2) < (3) < (3) < (3) < (3) < (4) < (3) < (4) < (3) < (4) < (4) < (4) < (4) < (4) < (4) < (4) < (4) < (4) < (4) < (4) < (4) < (4) < (4) < (4) < (4) < (4) < (4) < (4) < (4