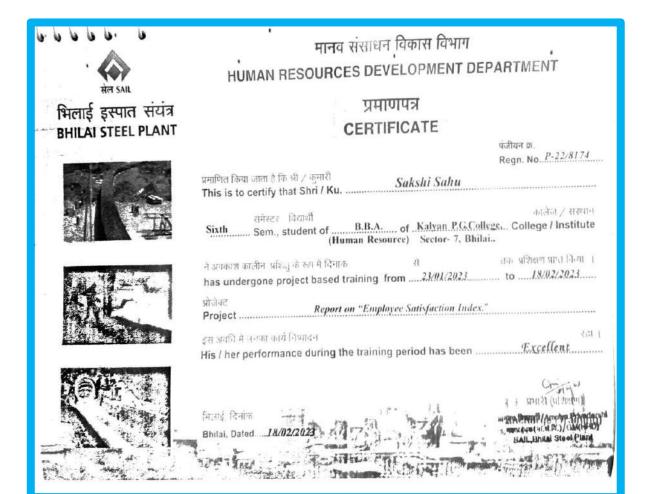

# **CRITERION I - CURRICULAR ASPECTS**

1.3.3 - Number of students undertaking project work/field work/ internships

# **Total-858 students**