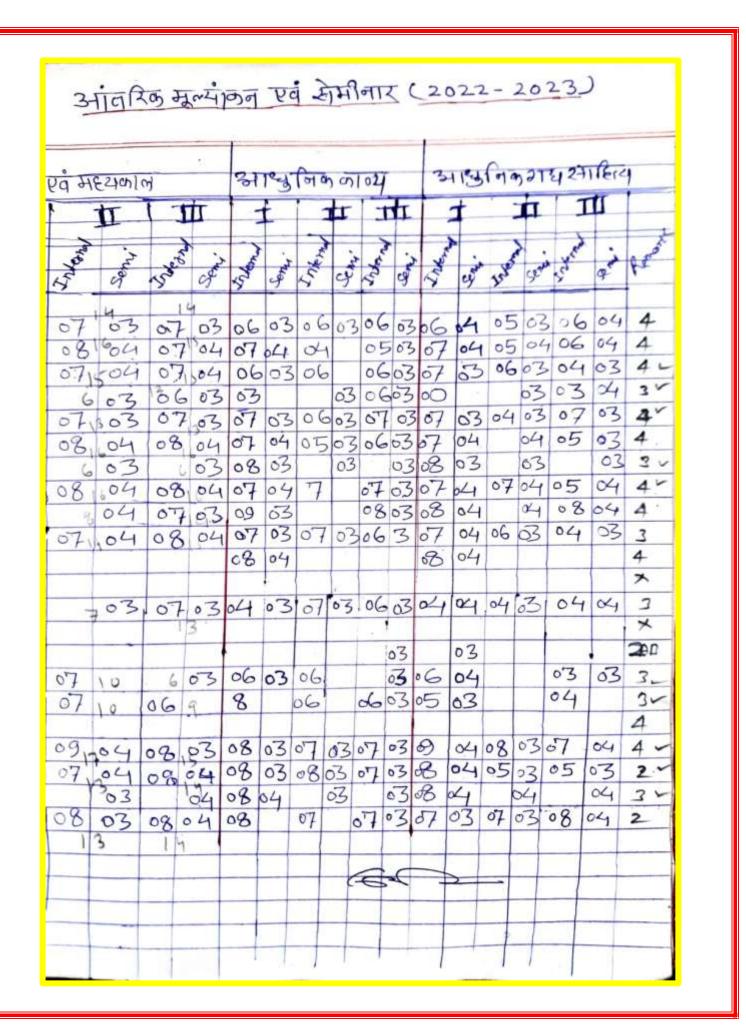

| Rany        | OY             |
| 14.    | Rachana Bai           | Lachara_    | . 1)           |
| 15.    | Reeta Sharma          | Relan       | 07             |
| 16.    | Shweta Singh          | Charles He  | 08             |
| 17.    | Snigdh Ku. Shukla     | aise        | 09             |
| 18.    | Tanushree Chakraborty | Tanushree   | 07             |
| 19.    | Tarini Shriwas        | Barrin      | 08             |
| 20.    | Tomeshwari            | Tomeshionsi | 03             |
| 21.    | Vaishali Thakur       | Whaken      | 07             |
| 22.    | Vidya Sahu            | tratiles    | 06             |

Total Present- 18

Total Absent- 04

Sign of Invigilator Department of English Watyan F.G. College, Bhilai Nagar

#### **INTERNAL TEST MARKS-DEPARTMENT OF HINDI**





### **DEPARTMENT OF BIOTECH**

#### PRE FINAL EXAM TIME TABLE (SCIENCE FACULTY)

#### KALYAN P.G. COLLEGE, BHILAI NAGAR

#### PRE FINAL EXAMINATION 2022-23

#### TIME TABLE - SCIENCE FACULTY

TIME - 8.00 Am to 11.00 Am

| Date/Day        | B.Sc./BCA -I                                                        | B.Sc./BCA -II                                                      | B.Se/BCA III                                           | TOTAL |
|-----------------|---------------------------------------------------------------------|--------------------------------------------------------------------|--------------------------------------------------------|-------|
| 09.01.23<br>MON | Hindi(153)                                                          | BCA- 201 P1(19)<br>English - 250