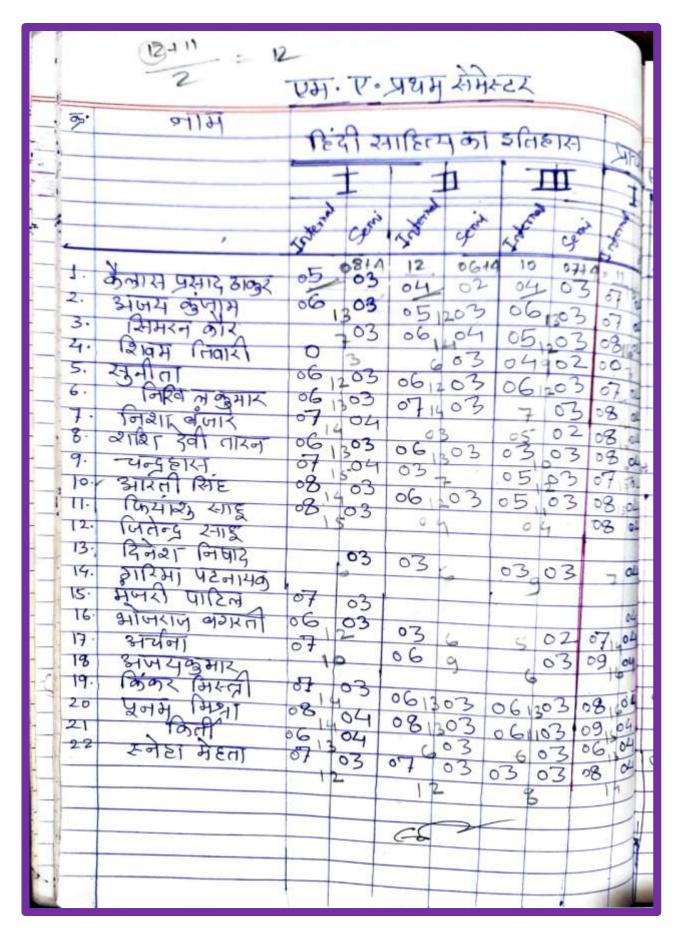

| Rany        | OY             |
| 14.    | Rachana Bai           | Lachara_    | . 1)           |
| 15.    | Reeta Sharma          | Relan       | 07             |
| 16.    | Shweta Singh          | Charles He  | 08             |
| 17.    | Snigdh Ku. Shukla     | aise        | 09             |
| 18.    | Tanushree Chakraborty | Tanushree   | 07             |
| 19.    | Tarini Shriwas        | Barrin      | 08             |
| 20.    | Tomeshwari            | Tomeshionsi | 03             |
| 21.    | Vaishali Thakur       | Whaken      | 07             |
| 22.    | Vidya Sahu            | tratiles    | 06             |

Total Present- 18

Total Absent- 04

Sign of Invigilator Department of English Watyan F.G. College, Bhilai Nagar

#### **INTERNAL TEST MARKS-DEPARTMENT OF HINDI**





### **DEPARTMENT OF BIOTECH**

#### PRE FINAL EXAM TIME TABLE (SCIENCE FACULTY)

#### KALYAN P.G. COLLEGE, BHILAI NAGAR

#### PRE FINAL EXAMINATION 2022-23

#### TIME TABLE - SCIENCE FACULTY

TIME - 8.00 Am to 11.00 Am

| Date/Day        | B.Sc./BCA -I                                                        | B.Sc./BCA -II                                                      | B.Se/BCA III                                           | TOTAL |
|-----------------|---------------------------------------------------------------------|--------------------------------------------------------------------|--------------------------------------------------------|-------|
| 09.01.23<br>MON | Hindi(153)                                                          | BCA- 201 P1(19)<br>English - 250