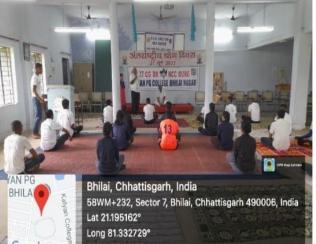

ार्य

कल्याण स्नातकोत्तर महाविद्यालय, से०-7, भिलाईनगर (छ०ग०) क्रं०क०स्ना०म०/२०२२/ ◎ दिनांक-01.06.2022

# विश्व तम्बाकू निषेध दिवस कार्यक्रम का प्रतिवेदन

दिनांक 31 मई 2022 की विश्व तम्बाकू निषेध दिवस के उपलक्ष्य में कल्याण स्नातकोत्तर महाविद्यालय, सेक्टर-7, भिलाईनगर में एन.सी.सी. छात्रा कैडेट्स के लिये "पोस्टर मैकिंग" प्रतियोगिता का आयोजन किया गया है, जिसमें एन.सी.सी. छात्रा कैडेट्स ने प्रकरण से संबंधित पोस्टर्स बनाए । इस प्रतियोगिता में प्रथम स्थान पर कैडेट प्रियंका साव, द्वितीय स्थान पर कैडेट दामिनी साहू, तृतीय स्थान पर <u>कैडेट खिलेश्वरी साह</u>ू रहे । विजेताओं को पुरस्कार वितरण महाविद्यालय के प्राचार्य महोदया के द्वारा किया गया ।

एन.सी.सी. प्रभारी

Associate NCC Officer Kalyan P.G. College Willel (C.G.)

कल्याण स्नातकोत्तर म**हाविद्यालय** भिलाई नगर (छ.ग.)

# International yoga Day





















## Services for specially abled children



कॉलेज स्टूडेंट्स ने विशेष बच्चों को समाज से जोड़ने यह कार्यक्रम किया

कम्युनिटी रिपोर्टर | भिलाई

कार्यक्रम का उद्देश्य वहां के बच्चों को समाज में उनकी स्वीकार्यता दिलाना है। विद्यालय के बच्चों की अच्छी सेहतू और भविष्य के बंधने वाली स्वर्णिम कड़ी है। का अच्छा सहत आर भावप्य फ इसी भावना से कल्याण कॉलज के गीतिकी व इलेक्ट्रॉनिक विभाग के वहार्थियों ने सेक्टर-8 स्थित स्नेह वहार्थियों ने सेक्टर-8 स्थित स्नेह वहार्थियों से मुलाकात की और इस वितरण किया। दिनभर वहां कर सेवा कार्यों में हाथ बंटाया।







# Cleanliness at public places





#### Service in Traffic control



### Awareness Rally



# Free health checkup





# Blood Donation Camp



PRINCIPAL
Kalyan Post Graduate Coffege
Bhilai Nagar (C.G.)