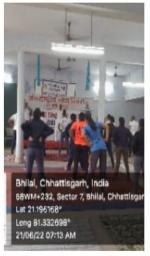

कल्याण स्नातकोत्तर महाविद्यालय, से०-7, भिलाईनगर (छ०ग०) क्रं०क०स्ना०म०/२०२२/ ◎ दिनांक-01.06.2022

# विश्व तम्बाकू निषेध दिवस कार्यक्रम का प्रतिवेदन

दिनांक 31 मई 2022 की विश्व तम्बाकू निषेध दिवस के उपलक्ष्य में कल्याण स्नातकोत्तर महाविद्यालय, सेक्टर-7, भिलाईनगर में एन.सी.सी. छात्रा कैडेट्स के लिये "पोस्टर मैकिंग" प्रतियोगिता का आयोजन किया गया है, जिसमें एन.सी.सी. छात्रा कैडेट्स ने प्रकरण से संबंधित पोस्टर्स बनाए । इस प्रतियोगिता में प्रथम स्थान पर कैडेट प्रियंका साव, द्वितीय स्थान पर कैडेट दामिनी साहू, तृतीय स्थान पर <u>कैडेट खिलेश्वरी साह</u>ू रहे । विजेताओं को पुरस्कार वितरण महाविद्यालय के प्राचार्य महोदया के द्वारा किया गया ।

एन.सी.सी. प्रभारी

Associate NCC Officer Kalyan P.G. College Willel (C.G.)

कल्याण स्नातकोत्तर म**हाविद्यालय** भिलाई नगर (छ.ग.)

# International yoga Day





















## Services for specially abled children



कॉलेज स्टूडेंट्स ने विशेष बच्चों को समाज से जोड़ने यह कार्यक्रम किया

कम्युनिटी रिपोर्टर | भिलाई

कार्यक्रम का उद्देश्य वहां के बच्चों को समाज में उनकी स्वीकार्यता दिलाना है। विद्यालय के बच्चों की अच्छी सेहतू और भविष्य के बंधने वाली स्वर्णिम कड़ी है। का अच्छा सहत आर भावप्य फ इसी भावना से कल्याण कॉलज के गीतिकी व इलेक्ट्रॉनिक विभाग के वहार्थियों ने सेक्टर-8 स्थित स्नेह वहार्थियों ने सेक्टर-8 स्थित स्नेह वहार्थियों से मुलाकात की और इस वितरण किया। दिनभर वहां कर सेवा कार्यों में हाथ बंटाया।







# Cleanliness at public places





#### Service in Traffic control



### Awareness Rally



# Free health checkup





# Blood Donation Camp



PRINCIPAL
Kalyan Post Graduate Coffege
Bhilai Nagar (C.G.)