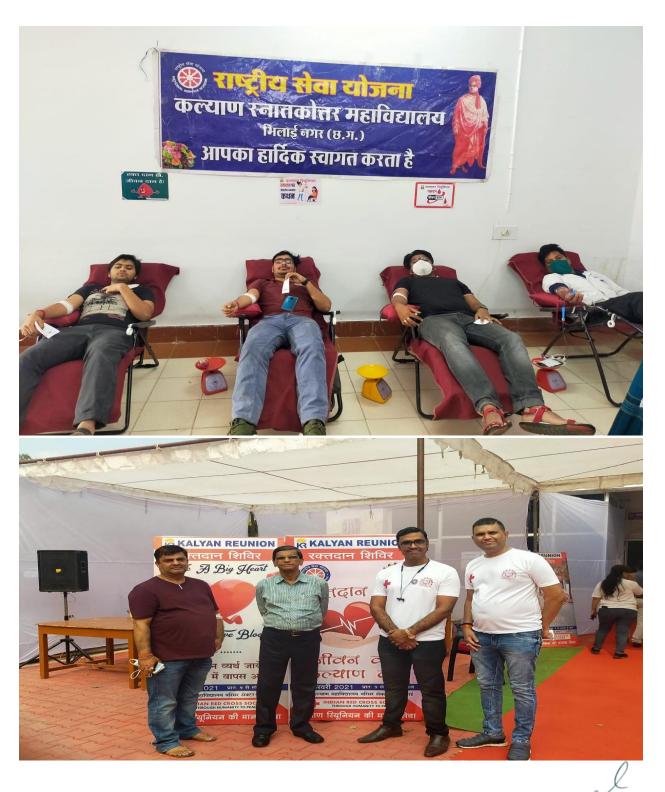

# Blood Donation Camp

PRINCIPAL
Kalyan Post Graduate Coffege
Bhilai Nagar (C.G.)