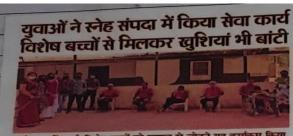

## Services for specially abled children

कॉलेज स्टूडेंट्स ने विशेष बच्चों को समाज से जोड़ने यह कार्यक्रम किया

कम्युनिटी रिपोर्टर | भिलाई

कार्यक्रम का उद्देश्य वहां के बच्चों को समाज में उनकी स्वीकार्यता दिलाना है। विद्यालय के बच्चों की अच्छी सेहतू और भविष्य के बंधने वाली स्वर्णिम कड़ी है। का अच्छा सहत आर भावप्य फ इसी भावना से कल्याण कॉलज के गीतिकी व इलेक्ट्रॉनिक विभाग के वहार्थियों ने सेक्टर-8 स्थित स्नेह वहार्थियों ने सेक्टर-8 स्थित स्नेह वहार्थियों से मुलाकात की और इस वितरण किया। दिनभर वहां कर सेवा कार्यों में हाथ बंटाया।