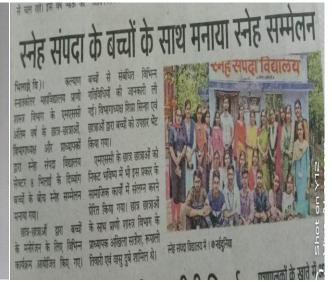

## Services for specially abled children

कॉलेज स्टूडेंट्स ने विशेष बच्चों को समाज से जोड़ने यह कार्यक्रम किया

कम्युनिटी रिपोर्टर | भिलाई

कार्यक्रम का उद्देश्य वहां के बच्चों को समाज में उनकी स्वीकार्यता दिलाना है। विद्यालय के बच्चों की अच्छी सेहतू और भविष्य के बंधने वाली स्वर्णिम कड़ी है। का अच्छा सहत आर भावप्य फ इसी भावना से कल्याण कॉलज के गीतिकी व इलेक्ट्रॉनिक विभाग के वहार्थियों ने सेक्टर-8 स्थित स्नेह वहार्थियों ने सेक्टर-8 स्थित स्नेह वहार्थियों से मुलाकात की और इस वितरण किया। दिनभर वहां कर सेवा कार्यों में हाथ बंटाया।