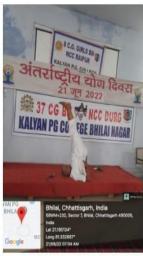

स्नातकोत्तर महाविद्यालय, से०-7, भिलाईनगर (छ०ग०) क्रं०क०स्ना०म०/२०२२/ ◎ दिनांक-01.06.2022

# विश्व तम्बाकू निषेध दिवस कार्यक्रम का प्रतिवेदन

दिनांक 31 मई 2022 की विश्व तम्बाकू निषेध दिवस के उपलक्ष्य में कल्याण स्नातकोत्तर महाविद्यालय, सेक्टर-7, भिलाईनगर में एन.सी.सी. छात्रा कैडेट्स के लिये "पोस्टर मैकिंग" प्रतियोगिता का आयोजन किया गया है, जिसमें एन.सी.सी. छात्रा कैडेट्स ने प्रकरण से संबंधित पोस्टर्स बनाए । इस प्रतियोगिता में प्रथम स्थान पर कैडेट प्रियंका साव, द्वितीय स्थान पर कैडेट दामिनी साहू, तृतीय स्थान पर <u>कैडेट खिलेश्वरी साह</u>ू रहे । विजेताओं को पुरस्कार वितरण महाविद्यालय के प्राचार्य महोदया के द्वारा किया गया ।

एन.सी.सी. प्रभारी

Associate NCC Officer Kalyan P.G. College Willel (C.G.)

कल्याण स्नातकोत्तर म**हाविद्यालय** भिलाई नगर (छ.ग.)

# International yoga Day





















## Services for specially abled children



कॉलेज स्टूडेंट्स ने विशेष बच्चों को समाज से जोड़ने यह कार्यक्रम किया

कम्युनिटी रिपोर्टर | भिलाई

कार्यक्रम का उद्देश्य वहां के बच्चों को समाज में उनकी स्वीकार्यता दिलाना है। विद्यालय के बच्चों की अच्छी सेहतू और भविष्य के बंधने वाली स्वर्णिम कड़ी है। का अच्छा सहत आर भावप्य फ इसी भावना से कल्याण कॉलज के गीतिकी व इलेक्ट्रॉनिक विभाग के वहार्थियों ने सेक्टर-8 स्थित स्नेह वहार्थियों ने सेक्टर-8 स्थित स्नेह वहार्थियों से मुलाकात की और इस वितरण किया। दिनभर वहां कर सेवा कार्यों में हाथ बंटाया।







# Cleanliness at public places





#### Service in Traffic control



### Awareness Rally



# Free health checkup





# Blood Donation Camp



PRINCIPAL
Kalyan Post Graduate Coffege
Bhilai Nagar (C.G.)