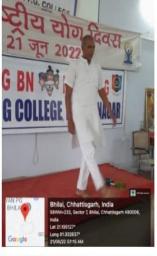

कल्याण स्नातकोत्तर महाविद्यालय, से०-7, भिलाईनगर (छ०ग०) क्रं०क०स्ना०म०/२०२२/ ◎ दिनांक-01.06.2022

# विश्व तम्बाकू निषेध दिवस कार्यक्रम का प्रतिवेदन

दिनांक 31 मई 2022 की विश्व तम्बाकू निषेध दिवस के उपलक्ष्य में कल्याण स्नातकोत्तर महाविद्यालय, सेक्टर-7, भिलाईनगर में एन.सी.सी. छात्रा कैडेट्स के लिये "पोस्टर मैकिंग" प्रतियोगिता का आयोजन किया गया है, जिसमें एन.सी.सी. छात्रा कैडेट्स ने प्रकरण से संबंधित पोस्टर्स बनाए । इस प्रतियोगिता में प्रथम स्थान पर कैडेट प्रियंका साव, द्वितीय स्थान पर कैडेट दामिनी साहू, तृतीय स्थान पर <u>कैडेट खिलेश्वरी साह</u>ू रहे । विजेताओं को पुरस्कार वितरण महाविद्यालय के प्राचार्य महोदया के द्वारा किया गया ।

एन.सी.सी. प्रभारी

Associate NCC Officer Kalyan P.G. College Willel (C.G.)

कल्याण स्नातकोत्तर म**हाविद्यालय** भिलाई नगर (छ.ग.)

# International yoga Day





















## Services for specially abled children



कॉलेज स्टूडेंट्स ने विशेष बच्चों को समाज से जोड़ने यह कार्यक्रम किया

कम्युनिटी रिपोर्टर | भिलाई

कार्यक्रम का उद्देश्य वहां के बच्चों को समाज में उनकी स्वीकार्यता दिलाना है। विद्यालय के बच्चों की अच्छी सेहतू और भविष्य के बंधने वाली स्वर्णिम कड़ी है। का अच्छा सहत आर भावप्य फ इसी भावना से कल्याण कॉलज के गीतिकी व इलेक्ट्रॉनिक विभाग के वहार्थियों ने सेक्टर-8 स्थित स्नेह वहार्थियों ने सेक्टर-8 स्थित स्नेह वहार्थियों से मुलाकात की और इस वितरण किया। दिनभर वहां कर सेवा कार्यों में हाथ बंटाया।







# Cleanliness at public places





#### Service in Traffic control



### Awareness Rally



# Free health checkup





# Blood Donation Camp



PRINCIPAL
Kalyan Post Graduate Coffege
Bhilai Nagar (C.G.)