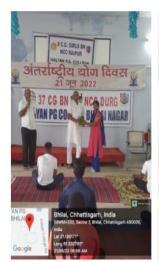

ाचार्य

कल्याण स्नातकोत्तर महाविद्यालय, से०-7, भिलाईनगर (छ०ग०) क्रं०क०स्ना०म०/२०२२/ ◎ दिनांक-01.06.2022

# विश्व तम्बाकू निषेध दिवस कार्यक्रम का प्रतिवेदन

दिनांक 31 मई 2022 की विश्व तम्बाकू निषेध दिवस के उपलक्ष्य में कल्याण स्नातकोत्तर महाविद्यालय, सेक्टर-7, भिलाईनगर में एन.सी.सी. छात्रा कैडेट्स के लिये "पोस्टर मैकिंग" प्रतियोगिता का आयोजन किया गया है, जिसमें एन.सी.सी. छात्रा कैडेट्स ने प्रकरण से संबंधित पोस्टर्स बनाए । इस प्रतियोगिता में प्रथम स्थान पर कैडेट प्रियंका साव, द्वितीय स्थान पर कैडेट दामिनी साहू, तृतीय स्थान पर <u>कैडेट खिलेश्वरी साह</u>ू रहे । विजेताओं को पुरस्कार वितरण महाविद्यालय के प्राचार्य महोदया के द्वारा किया गया ।

एन.सी.सी. प्रभारी

Associate NCC Officer Kalyan P.G. College Willel (C.G.)

कल्याण स्नातकोत्तर म**हाविद्यालय** भिलाई नगर (छ.ग.)

# International yoga Day





















## Services for specially abled children



कॉलेज स्टूडेंट्स ने विशेष बच्चों को समाज से जोड़ने यह कार्यक्रम किया

कम्युनिटी रिपोर्टर | भिलाई

कार्यक्रम का उद्देश्य वहां के बच्चों को समाज में उनकी स्वीकार्यता दिलाना है। विद्यालय के बच्चों की अच्छी सेहतू और भविष्य के बंधने वाली स्वर्णिम कड़ी है। का अच्छा सहत आर भावप्य फ इसी भावना से कल्याण कॉलज के गीतिकी व इलेक्ट्रॉनिक विभाग के वहार्थियों ने सेक्टर-8 स्थित स्नेह वहार्थियों ने सेक्टर-8 स्थित स्नेह वहार्थियों से मुलाकात की और इस वितरण किया। दिनभर वहां कर सेवा कार्यों में हाथ बंटाया।







# Cleanliness at public places





#### Service in Traffic control



### Awareness Rally



# Free health checkup





# Blood Donation Camp



PRINCIPAL
Kalyan Post Graduate Coffege
Bhilai Nagar (C.G.)