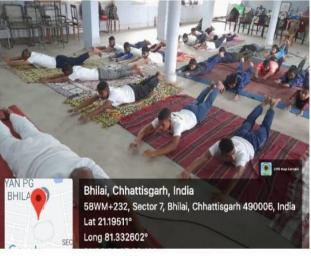

्नातकोत्तर महाविद्यालय, से०-7, भिलाईनगर (छ०ग०) क्रं०क०स्ना०म०/२०२२/ ◎ दिनांक-01.06.2022

# विश्व तम्बाकू निषेध दिवस कार्यक्रम का प्रतिवेदन

दिनांक 31 मई 2022 की विश्व तम्बाकू निषेध दिवस के उपलक्ष्य में कल्याण स्नातकोत्तर महाविद्यालय, सेक्टर-7, भिलाईनगर में एन.सी.सी. छात्रा कैडेट्स के लिये "पोस्टर मैकिंग" प्रतियोगिता का आयोजन किया गया है, जिसमें एन.सी.सी. छात्रा कैडेट्स ने प्रकरण से संबंधित पोस्टर्स बनाए । इस प्रतियोगिता में प्रथम स्थान पर कैडेट प्रियंका साव, द्वितीय स्थान पर कैडेट दामिनी साहू, तृतीय स्थान पर <u>कैडेट खिलेश्वरी साह</u>ू रहे । विजेताओं को पुरस्कार वितरण महाविद्यालय के प्राचार्य महोदया के द्वारा किया गया ।

एन.सी.सी. प्रभारी

Associate NCC Officer Kalyan P.G. College Willel (C.G.)

कल्याण स्नातकोत्तर म**हाविद्यालय** भिलाई नगर (छ.ग.)

# International yoga Day





















## Services for specially abled children



कॉलेज स्टूडेंट्स ने विशेष बच्चों को समाज से जोड़ने यह कार्यक्रम किया

कम्युनिटी रिपोर्टर | भिलाई

कार्यक्रम का उद्देश्य वहां के बच्चों को समाज में उनकी स्वीकार्यता दिलाना है। विद्यालय के बच्चों की अच्छी सेहतू और भविष्य के बंधने वाली स्वर्णिम कड़ी है। का अच्छा सहत आर भावप्य फ इसी भावना से कल्याण कॉलज के गीतिकी व इलेक्ट्रॉनिक विभाग के वहार्थियों ने सेक्टर-8 स्थित स्नेह वहार्थियों ने सेक्टर-8 स्थित स्नेह वहार्थियों से मुलाकात की और इस वितरण किया। दिनभर वहां कर सेवा कार्यों में हाथ बंटाया।







# Cleanliness at public places





#### Service in Traffic control



### Awareness Rally



# Free health checkup





# Blood Donation Camp



PRINCIPAL
Kalyan Post Graduate Coffege
Bhilai Nagar (C.G.)