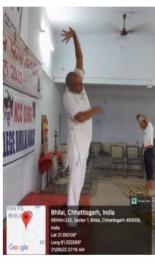

्याण स्नातकोत्तर महाविद्यालय, से०-7, भिलाईनगर (छ०ग०) क्रं०क०स्ना०म०/२०२२/ ◎ दिनांक-01.06.2022

# विश्व तम्बाकू निषेध दिवस कार्यक्रम का प्रतिवेदन

दिनांक 31 मई 2022 की विश्व तम्बाकू निषेध दिवस के उपलक्ष्य में कल्याण स्नातकोत्तर महाविद्यालय, सेक्टर-7, भिलाईनगर में एन.सी.सी. छात्रा कैडेट्स के लिये "पोस्टर मैकिंग" प्रतियोगिता का आयोजन किया गया है, जिसमें एन.सी.सी. छात्रा कैडेट्स ने प्रकरण से संबंधित पोस्टर्स बनाए । इस प्रतियोगिता में प्रथम स्थान पर कैडेट प्रियंका साव, द्वितीय स्थान पर कैडेट दामिनी साहू, तृतीय स्थान पर <u>कैडेट खिलेश्वरी साह</u>ू रहे । विजेताओं को पुरस्कार वितरण महाविद्यालय के प्राचार्य महोदया के द्वारा किया गया ।

एन.सी.सी. प्रभारी

Associate NCC Officer Kalyan P.G. College Willel (C.G.)

कल्याण स्नातकोत्तर म**हाविद्यालय** भिलाई नगर (छ.ग.)

# International yoga Day





















## Services for specially abled children



कॉलेज स्टूडेंट्स ने विशेष बच्चों को समाज से जोड़ने यह कार्यक्रम किया

कम्युनिटी रिपोर्टर | भिलाई

कार्यक्रम का उद्देश्य वहां के बच्चों को समाज में उनकी स्वीकार्यता दिलाना है। विद्यालय के बच्चों की अच्छी सेहतू और भविष्य के बंधने वाली स्वर्णिम कड़ी है। का अच्छा सहत आर भावप्य फ इसी भावना से कल्याण कॉलज के गीतिकी व इलेक्ट्रॉनिक विभाग के वहार्थियों ने सेक्टर-8 स्थित स्नेह वहार्थियों ने सेक्टर-8 स्थित स्नेह वहार्थियों से मुलाकात की और इस वितरण किया। दिनभर वहां कर सेवा कार्यों में हाथ बंटाया।







# Cleanliness at public places





#### Service in Traffic control



### Awareness Rally



# Free health checkup





# Blood Donation Camp



PRINCIPAL
Kalyan Post Graduate Coffege
Bhilai Nagar (C.G.)