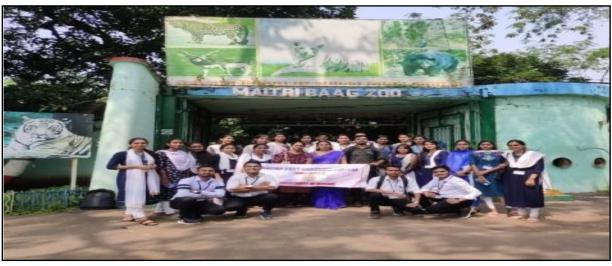

े । विजेताओं को पुरस्कार वितरण महाविद्यालय के प्राचार्य महोदया के द्वारा किया गया ।

एन.सी.सी. प्रभारी

Associate NCC Officer Kalyan P.G. College Willel (C.G.)

कल्याण स्नातकोत्तर म**हाविद्यालय** भिलाई नगर (छ.ग.)

# International yoga Day





















## Services for specially abled children



कॉलेज स्टूडेंट्स ने विशेष बच्चों को समाज से जोड़ने यह कार्यक्रम किया

कम्युनिटी रिपोर्टर | भिलाई

कार्यक्रम का उद्देश्य वहां के बच्चों को समाज में उनकी स्वीकार्यता दिलाना है। विद्यालय के बच्चों की अच्छी सेहतू और भविष्य के बंधने वाली स्वर्णिम कड़ी है। का अच्छा सहत आर भावप्य फ इसी भावना से कल्याण कॉलज के गीतिकी व इलेक्ट्रॉनिक विभाग के वहार्थियों ने सेक्टर-8 स्थित स्नेह वहार्थियों ने सेक्टर-8 स्थित स्नेह वहार्थियों से मुलाकात की और इस वितरण किया। दिनभर वहां कर सेवा कार्यों में हाथ बंटाया।







# Cleanliness at public places





#### Service in Traffic control



### Awareness Rally



# Free health checkup





# Blood Donation Camp



PRINCIPAL
Kalyan Post Graduate Coffege
Bhilai Nagar (C.G.)