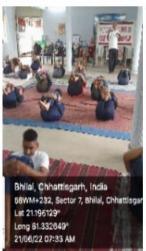

ातकोत्तर महाविद्यालय, से०-7, भिलाईनगर (छ०ग०) क्रं०क०स्ना०म०/२०२२/ ◎ दिनांक-01.06.2022

# विश्व तम्बाकू निषेध दिवस कार्यक्रम का प्रतिवेदन

दिनांक 31 मई 2022 की विश्व तम्बाकू निषेध दिवस के उपलक्ष्य में कल्याण स्नातकोत्तर महाविद्यालय, सेक्टर-7, भिलाईनगर में एन.सी.सी. छात्रा कैडेट्स के लिये "पोस्टर मैकिंग" प्रतियोगिता का आयोजन किया गया है, जिसमें एन.सी.सी. छात्रा कैडेट्स ने प्रकरण से संबंधित पोस्टर्स बनाए । इस प्रतियोगिता में प्रथम स्थान पर कैडेट प्रियंका साव, द्वितीय स्थान पर कैडेट दामिनी साहू, तृतीय स्थान पर <u>कैडेट खिलेश्वरी साह</u>ू रहे । विजेताओं को पुरस्कार वितरण महाविद्यालय के प्राचार्य महोदया के द्वारा किया गया ।

एन.सी.सी. प्रभारी

Associate NCC Officer Kalyan P.G. College Willel (C.G.)

कल्याण स्नातकोत्तर म**हाविद्यालय** भिलाई नगर (छ.ग.)

# International yoga Day





















## Services for specially abled children



कॉलेज स्टूडेंट्स ने विशेष बच्चों को समाज से जोड़ने यह कार्यक्रम किया

कम्युनिटी रिपोर्टर | भिलाई

कार्यक्रम का उद्देश्य वहां के बच्चों को समाज में उनकी स्वीकार्यता दिलाना है। विद्यालय के बच्चों की अच्छी सेहतू और भविष्य के बंधने वाली स्वर्णिम कड़ी है। का अच्छा सहत आर भावप्य फ इसी भावना से कल्याण कॉलज के गीतिकी व इलेक्ट्रॉनिक विभाग के वहार्थियों ने सेक्टर-8 स्थित स्नेह वहार्थियों ने सेक्टर-8 स्थित स्नेह वहार्थियों से मुलाकात की और इस वितरण किया। दिनभर वहां कर सेवा कार्यों में हाथ बंटाया।







# Cleanliness at public places





#### Service in Traffic control



### Awareness Rally



# Free health checkup





# Blood Donation Camp



PRINCIPAL
Kalyan Post Graduate Coffege
Bhilai Nagar (C.G.)