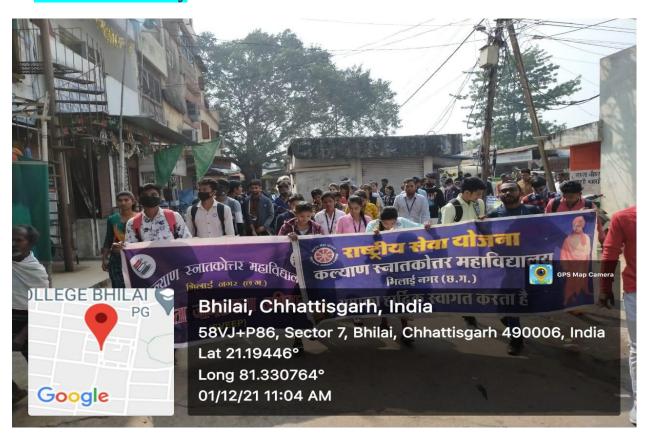

प्रभारी

Associate NCC Officer Kalyan P.G. College Willel (C.G.)

कल्याण स्नातकोत्तर म**हाविद्यालय** भिलाई नगर (छ.ग.)

# International yoga Day





















## Services for specially abled children



कॉलेज स्टूडेंट्स ने विशेष बच्चों को समाज से जोड़ने यह कार्यक्रम किया

कम्युनिटी रिपोर्टर | भिलाई

कार्यक्रम का उद्देश्य वहां के बच्चों को समाज में उनकी स्वीकार्यता दिलाना है। विद्यालय के बच्चों की अच्छी सेहतू और भविष्य के बंधने वाली स्वर्णिम कड़ी है। का अच्छा सहत आर भावप्य फ इसी भावना से कल्याण कॉलज के गीतिकी व इलेक्ट्रॉनिक विभाग के वहार्थियों ने सेक्टर-8 स्थित स्नेह वहार्थियों ने सेक्टर-8 स्थित स्नेह वहार्थियों से मुलाकात की और इस वितरण किया। दिनभर वहां कर सेवा कार्यों में हाथ बंटाया।







# Cleanliness at public places





#### Service in Traffic control



### Awareness Rally



# Free health checkup





# Blood Donation Camp



PRINCIPAL
Kalyan Post Graduate Coffege
Bhilai Nagar (C.G.)