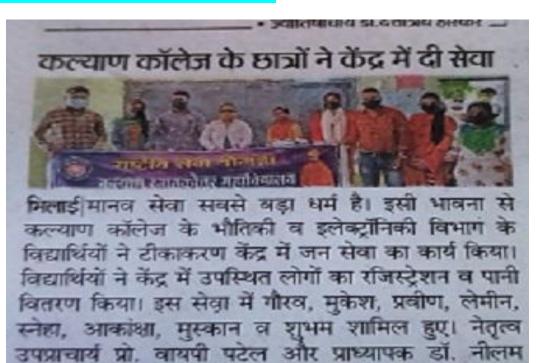

#### Social Service at vaccination centre

शुक्ला, आरती मिश्रा, अनुभा वर्मा, नेहा विष्णु ने किया।