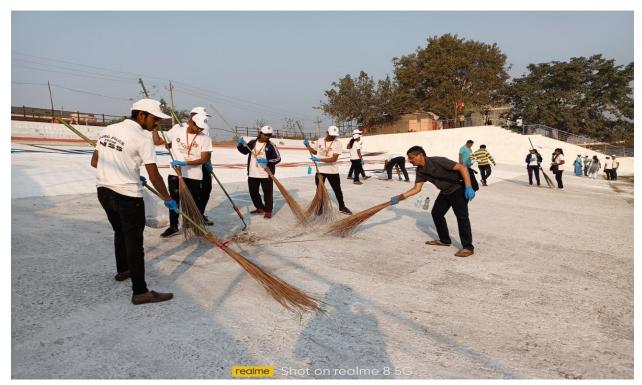

विद्यालय के प्राचार्य महोदया के द्वारा किया गया ।

एन.सी.सी. प्रभारी

Associate NCC Officer Kalyan P.G. College Willel (C.G.)

कल्याण स्नातकोत्तर म**हाविद्यालय** भिलाई नगर (छ.ग.)

# International yoga Day





















## Services for specially abled children



कॉलेज स्टूडेंट्स ने विशेष बच्चों को समाज से जोड़ने यह कार्यक्रम किया

कम्युनिटी रिपोर्टर | भिलाई

कार्यक्रम का उद्देश्य वहां के बच्चों को समाज में उनकी स्वीकार्यता दिलाना है। विद्यालय के बच्चों की अच्छी सेहतू और भविष्य के बंधने वाली स्वर्णिम कड़ी है। का अच्छा सहत आर भावप्य फ इसी भावना से कल्याण कॉलज के गीतिकी व इलेक्ट्रॉनिक विभाग के वहार्थियों ने सेक्टर-8 स्थित स्नेह वहार्थियों ने सेक्टर-8 स्थित स्नेह वहार्थियों से मुलाकात की और इस वितरण किया। दिनभर वहां कर सेवा कार्यों में हाथ बंटाया।







# Cleanliness at public places





#### Service in Traffic control



### Awareness Rally



# Free health checkup





# Blood Donation Camp



PRINCIPAL
Kalyan Post Graduate Coffege
Bhilai Nagar (C.G.)