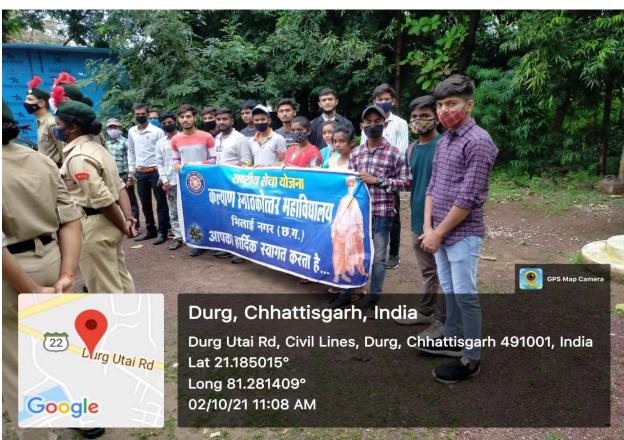

द्यालय के प्राचार्य महोदया के द्वारा किया गया ।

एन.सी.सी. प्रभारी

Associate NCC Officer Kalyan P.G. College Willel (C.G.)

कल्याण स्नातकोत्तर म**हाविद्यालय** भिलाई नगर (छ.ग.)

# International yoga Day





















## Services for specially abled children



कॉलेज स्टूडेंट्स ने विशेष बच्चों को समाज से जोड़ने यह कार्यक्रम किया

कम्युनिटी रिपोर्टर | भिलाई

कार्यक्रम का उद्देश्य वहां के बच्चों को समाज में उनकी स्वीकार्यता दिलाना है। विद्यालय के बच्चों की अच्छी सेहतू और भविष्य के बंधने वाली स्वर्णिम कड़ी है। का अच्छा सहत आर भावप्य फ इसी भावना से कल्याण कॉलज के गीतिकी व इलेक्ट्रॉनिक विभाग के वहार्थियों ने सेक्टर-8 स्थित स्नेह वहार्थियों ने सेक्टर-8 स्थित स्नेह वहार्थियों से मुलाकात की और इस वितरण किया। दिनभर वहां कर सेवा कार्यों में हाथ बंटाया।







# Cleanliness at public places





#### Service in Traffic control



### Awareness Rally



# Free health checkup





# Blood Donation Camp



PRINCIPAL
Kalyan Post Graduate Coffege
Bhilai Nagar (C.G.)