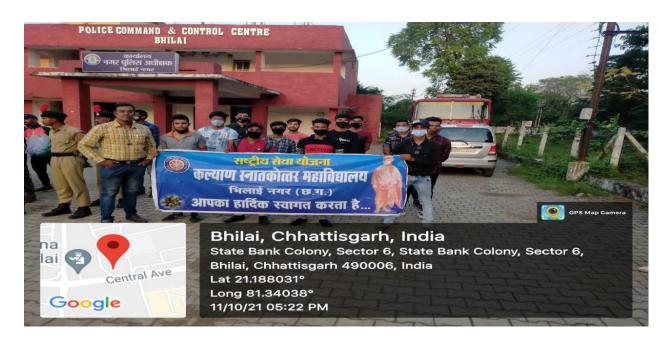

ा किया गया ।

एन.सी.सी. प्रभारी

Associate NCC Officer Kalyan P.G. College Willel (C.G.)

कल्याण स्नातकोत्तर म**हाविद्यालय** भिलाई नगर (छ.ग.)

# International yoga Day





















## Services for specially abled children



कॉलेज स्टूडेंट्स ने विशेष बच्चों को समाज से जोड़ने यह कार्यक्रम किया

कम्युनिटी रिपोर्टर | भिलाई

कार्यक्रम का उद्देश्य वहां के बच्चों को समाज में उनकी स्वीकार्यता दिलाना है। विद्यालय के बच्चों की अच्छी सेहतू और भविष्य के बंधने वाली स्वर्णिम कड़ी है। का अच्छा सहत आर भावप्य फ इसी भावना से कल्याण कॉलज के गीतिकी व इलेक्ट्रॉनिक विभाग के वहार्थियों ने सेक्टर-8 स्थित स्नेह वहार्थियों ने सेक्टर-8 स्थित स्नेह वहार्थियों से मुलाकात की और इस वितरण किया। दिनभर वहां कर सेवा कार्यों में हाथ बंटाया।







# Cleanliness at public places





#### Service in Traffic control



### Awareness Rally



# Free health checkup





# Blood Donation Camp



PRINCIPAL
Kalyan Post Graduate Coffege
Bhilai Nagar (C.G.)