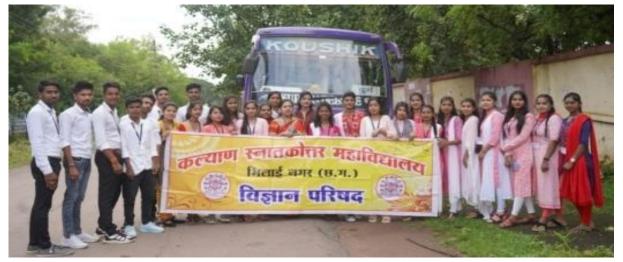

रहे । विजेताओं को पुरस्कार वितरण महाविद्यालय के प्राचार्य महोदया के द्वारा किया गया ।

एन.सी.सी. प्रभारी

Associate NCC Officer Kalyan P.G. College Willel (C.G.)

कल्याण स्नातकोत्तर म**हाविद्यालय** भिलाई नगर (छ.ग.)

# International yoga Day





















## Services for specially abled children



कॉलेज स्टूडेंट्स ने विशेष बच्चों को समाज से जोड़ने यह कार्यक्रम किया

कम्युनिटी रिपोर्टर | भिलाई

कार्यक्रम का उद्देश्य वहां के बच्चों को समाज में उनकी स्वीकार्यता दिलाना है। विद्यालय के बच्चों की अच्छी सेहतू और भविष्य के बंधने वाली स्वर्णिम कड़ी है। का अच्छा सहत आर भावप्य फ इसी भावना से कल्याण कॉलज के गीतिकी व इलेक्ट्रॉनिक विभाग के वहार्थियों ने सेक्टर-8 स्थित स्नेह वहार्थियों ने सेक्टर-8 स्थित स्नेह वहार्थियों से मुलाकात की और इस वितरण किया। दिनभर वहां कर सेवा कार्यों में हाथ बंटाया।







# Cleanliness at public places





#### Service in Traffic control



### Awareness Rally



# Free health checkup





# Blood Donation Camp



PRINCIPAL
Kalyan Post Graduate Coffege
Bhilai Nagar (C.G.)