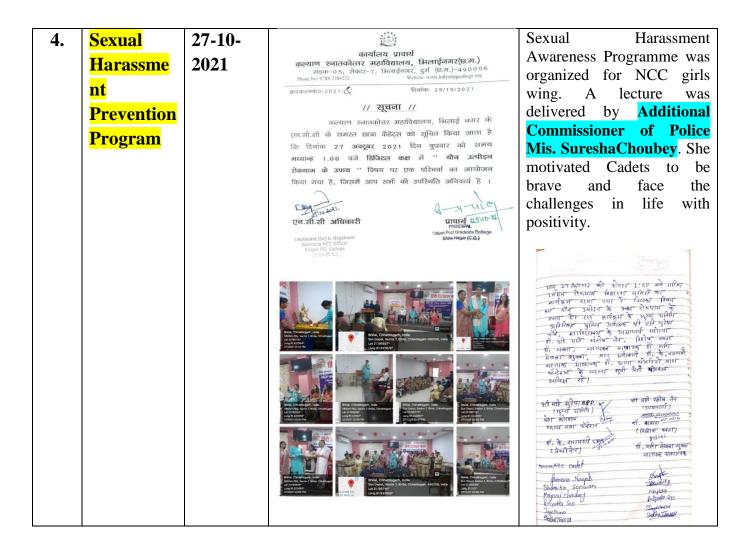

|                                                                                                                                                                                                                                                                                                                                                 |
| 1   | Women health awareness program | 27/09/21<br>to<br>28/09/21 | Price Contracts to the Contract of the Contrac | Two days seminar conducted by kalyan P.G.College on women's health awareness program in which as a guest and speaker on day 1 Dr. Sujata Iyer (women's health counselor) and on day 2 Dr. Ujjwala Tamer (Gynecologist) came and share very informative knowledge tostudents. The organizing committee of thisprogram was department of physics. |





PRINCIPAL
Kalyan Post Graduate Coffege
Bhilai Nagar (C.G.)

Buceeeel