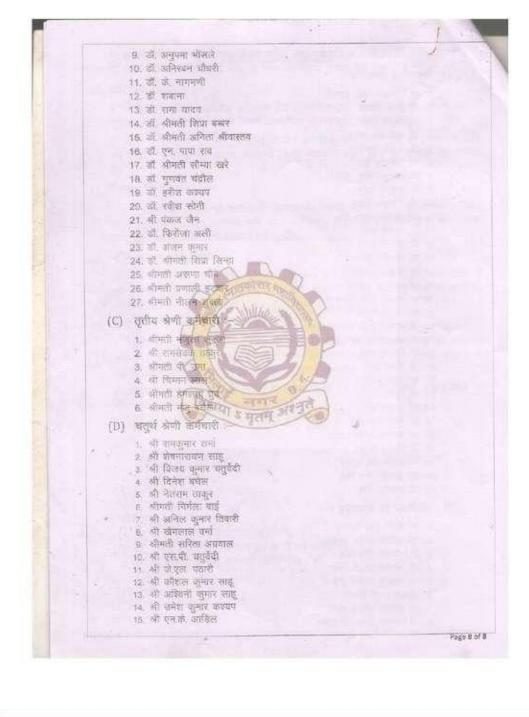

#### (A) अनुवानित प्राध्यापक :--

- 1. प्री. एस.आर. यमी, प्राचार्य
- 2 पी जे के विवासी
- 3. ही एआर धर्म
- 4. या गावआर कररे
- 5. वा. जि.एस. पाण्डेव
- B. डो ग्स.एन. द्विवेदी
- 7. हो आएवा साह
- 8. प्रो शब्दी, पटेल
- 9. हो एन.एस. बर्धल
- 10. डॉ. श्रीमती संतोग जेन
- 11 हो ही एन शर्मा
- 12 टॉ. शीनती शोभा पुरक्षर
- 13. व्हा. आए.पी. असमाल
- 14. प्रो. जे एत. खोशभव
- 15. दो एनएस प्रदेश
- 16, प्रो. भीमती रेखा संदियाण
- 17, औं जी हे गेरकार
- 18. डा. बीमती सुमनशता अवस्ति ।
- 19. डॉ. श्रीमती पुष्पक्रता शर्मा
- 20 औ. पी.एस. सम्ब
- 21. हों, दिन्स शर्मा
- 22. वर्ष सचान चीचित्र
- 23. हो, सुधीर समा

- 23. वी. शुक्रार क्षेत्र 24. वी. सलीम अधीक 25. पी. अनुसम क्षेत्रका प्रश्ना है पुलान 28. डॉ. राजेन्द्र मुनार ठाकर
- 27 वॉ. के.एन. दिनश
- 28. वी मंगीमेचला शुक्ला
- 29. डॉ. श्रीमती विमा सिंह
- 30. श्री अमरीक सिंह

# (B) परिनियम 28 प्राध्यापक :--

- ा. सी ईस्पर सिंह प्रस्ताह
- 2. जॉ. मीनतो मनीता सिन्हा
- 3. डॉ. श्रीमती बीना सिंह
- 4. हों, शीमती आरसी मिश्रा
- 5 थीं, बीमती कविता वर्गा
- श्रीमती स्वासी तिवासी
- 7. डॉ. शीमती सुमिता मीर्स
- 8. डॉ. श्रीमतो छात्रा सांनिशिवर