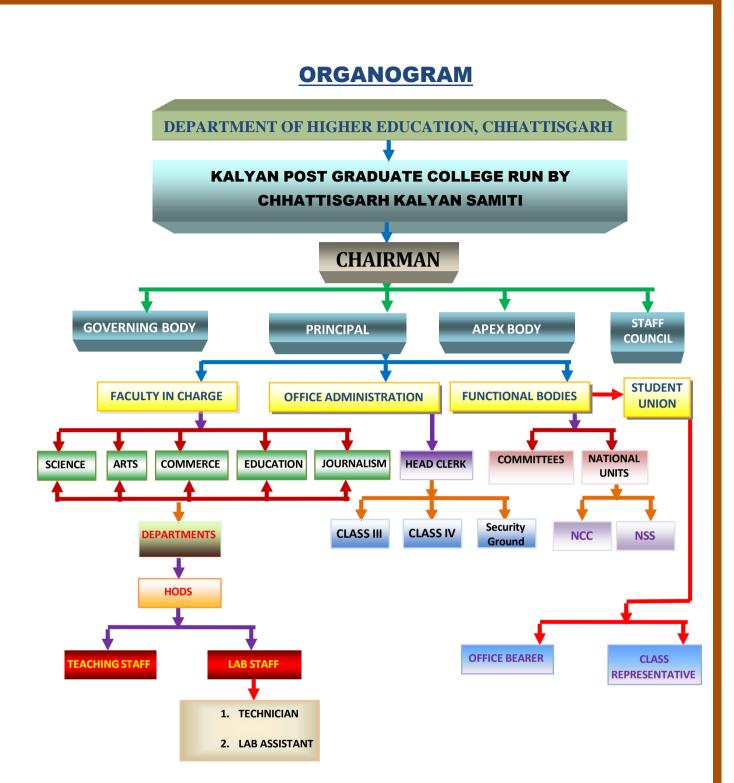

## Criterion – 6: Governance, Leadership And Management 6.1: Institutional Vision and Leadership

6.1.2 - The effective leadership is visible in various institutional practices such as decentralization and participative management.

#### APEX BODY

The highest and most significant position within an organization or system is known as the apex. All decisions that are required for the smooth and effective operation of the institution are made by the principal and the members of the apex body. This body typically makes all of the major decisions, such as creating laws and regulations and assembling statutory bodies in the fields of education, administration, and finance.

#### **GOVERNING BODY**

The Board of Governors is the highest body that oversees the College's development and makes recommendations for initiatives to expand and improve the institution as a whole. The Board of Governors' primary goal is to provide open and efficient governance for the establishment and growth of the organization. Creating and carrying out the institution's mission, vision, quality policy, and strategic plan is the main duty. Additionally, it recommends that the institute attain quality in terms of both internal and external factors, such as the teaching-learning process, sound academic and administrative standards, finances, physical personnel, stakeholder interest, students, parents, alumni, and numerous committees.

#### **HEAD OF THE INSTITUTION- PRINCIPAL**

The institution's head will plan the institution's future growth. All committee meeting minutes are available. Annual reports detailing the activities of the academic year are prepared and presented at the Annual Gathering. The institution's head will also be accountable to the governing bodies for advice on strategic direction and for the management of the institution. The principal is responsible for forwarding monthly salary bills for all college staff members and scholarship bills for students, duly signed by the chairman.

#### **STAFF COUNCIL**

The principle, the voice principal, and every college instructor make up the college staff council. The council chooses the secretary from among its members. Under the principal's supervision, he will call staff council sessions to order. During the academic year, the council convenes three times. It mostly talks about how the college's academic program is going. To bring the needs of the instructors and students to the attention of the governing bodies. Provide guidance to the principal regarding the distribution of teaching duties and the management of the college's extracurricular programs.

#### **HEAD OF THE DEPARTMENT**

The department chair bears the obligation of furnishing the teachers and staff of the department with the necessary resources to ensure the department operates in an ethical, impartial, and secure manner. Department leaders are therefore in charge of creating and fostering a compliance culture within their division. To create an appropriate schedule for both PG and UG students. To appropriately receive student feedback on the teaching and learning process. The department heads keep up appropriate communication with the faculty-in-charge and the institution's leader. It is the duty of each HOD to oversee the classwork in accordance with the schedules. Also, it keeps a careful eye on a number of academic activities, including the administration of internal assessments, seminars, class assessments, remedial classes, and practical exams for both UG and PG classes.