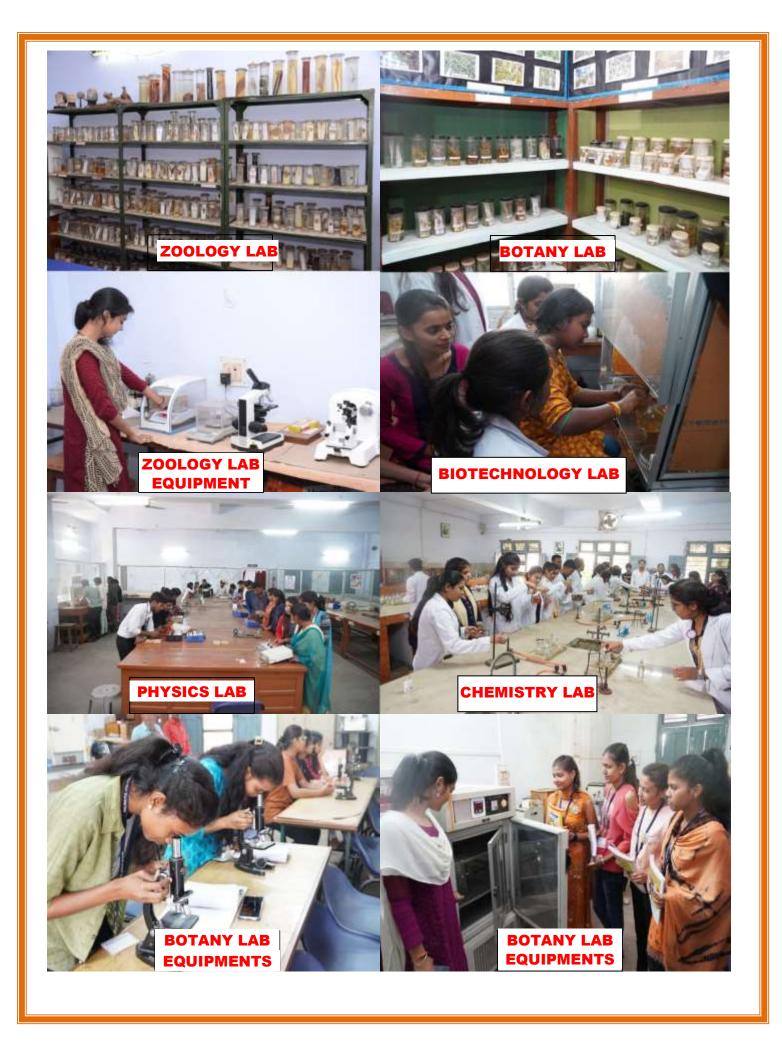

## Criterion – IV : Infrastructure and Learning Resources 4.1: Physical Facilities

4.1.1: The Institution has adequate infrastructure and physical facilities for teaching-learning. viz., classrooms, laboratories, computing equipment etc.