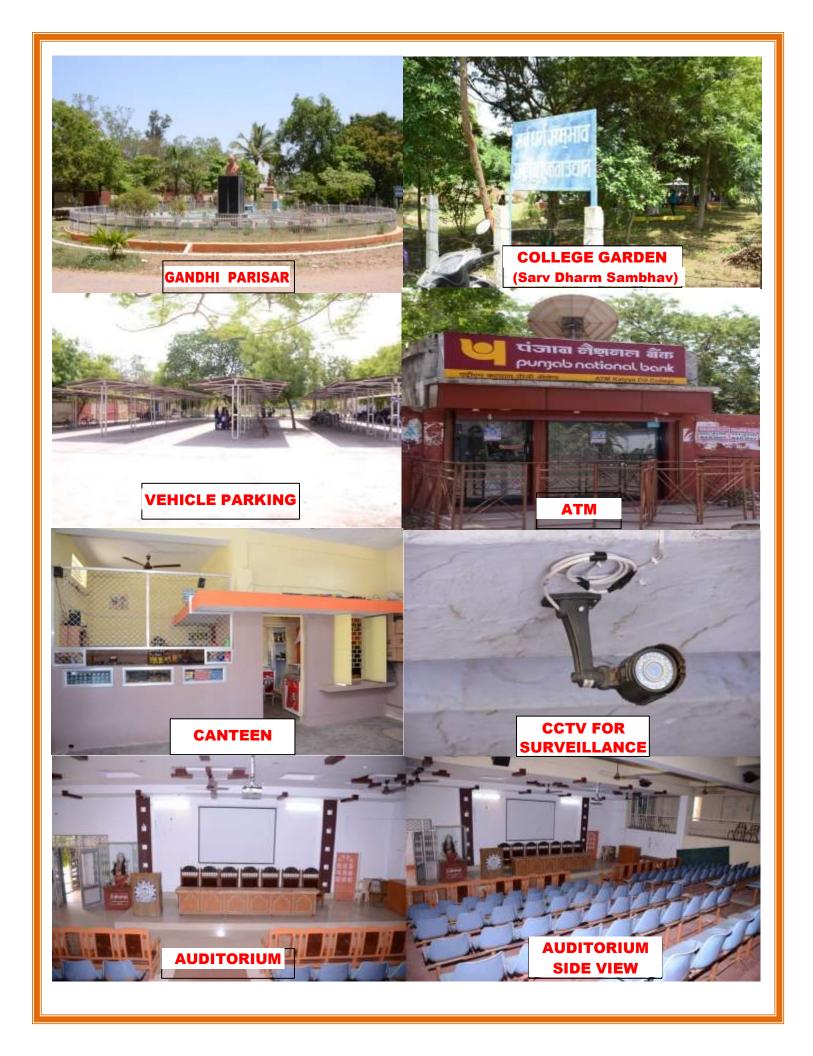

## Criterion – IV : Infrastructure and Learning Resources 4.1: Physical Facilities

4.1.1: The Institution has adequate infrastructure and physical facilities for teaching-learning. viz., classrooms, laboratories, computing equipment etc.