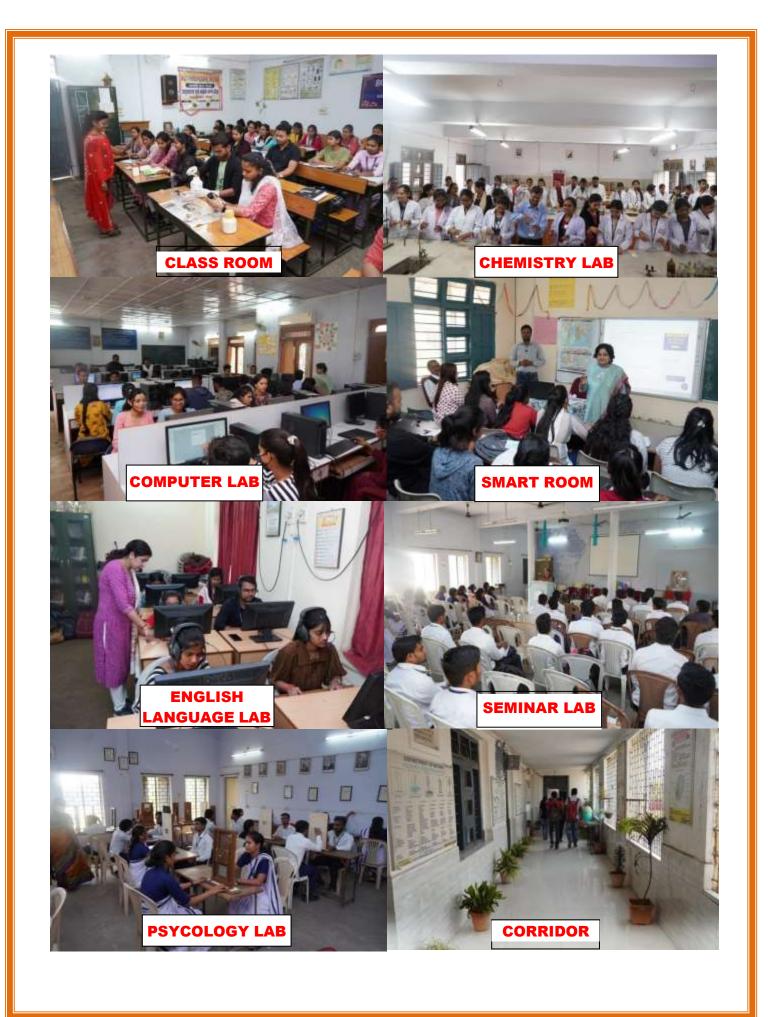

## Criterion – IV : Infrastructure and Learning Resources 4.1: Physical Facilities

4.1.1: The Institution has adequate infrastructure and physical facilities for teaching-learning. viz., classrooms, laboratories, computing equipment etc.