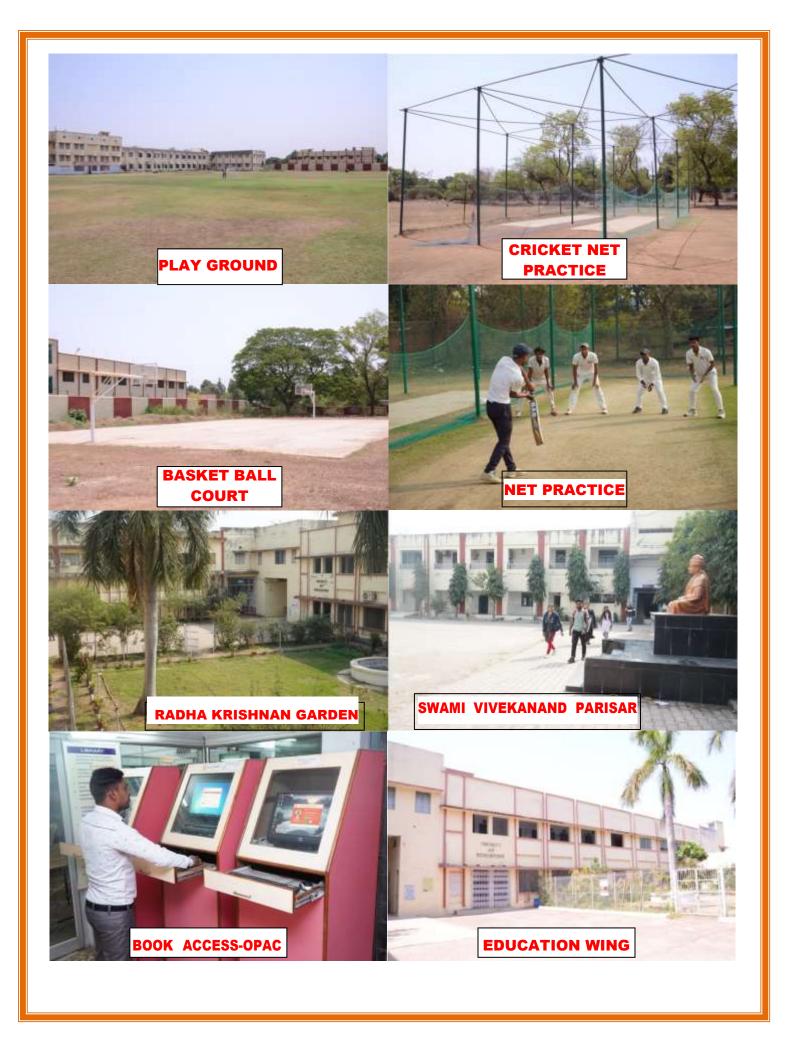

## Criterion – IV : Infrastructure and Learning Resources 4.1: Physical Facilities

4.1.1: The Institution has adequate infrastructure and physical facilities for teaching-learning. viz., classrooms, laboratories, computing equipment etc.