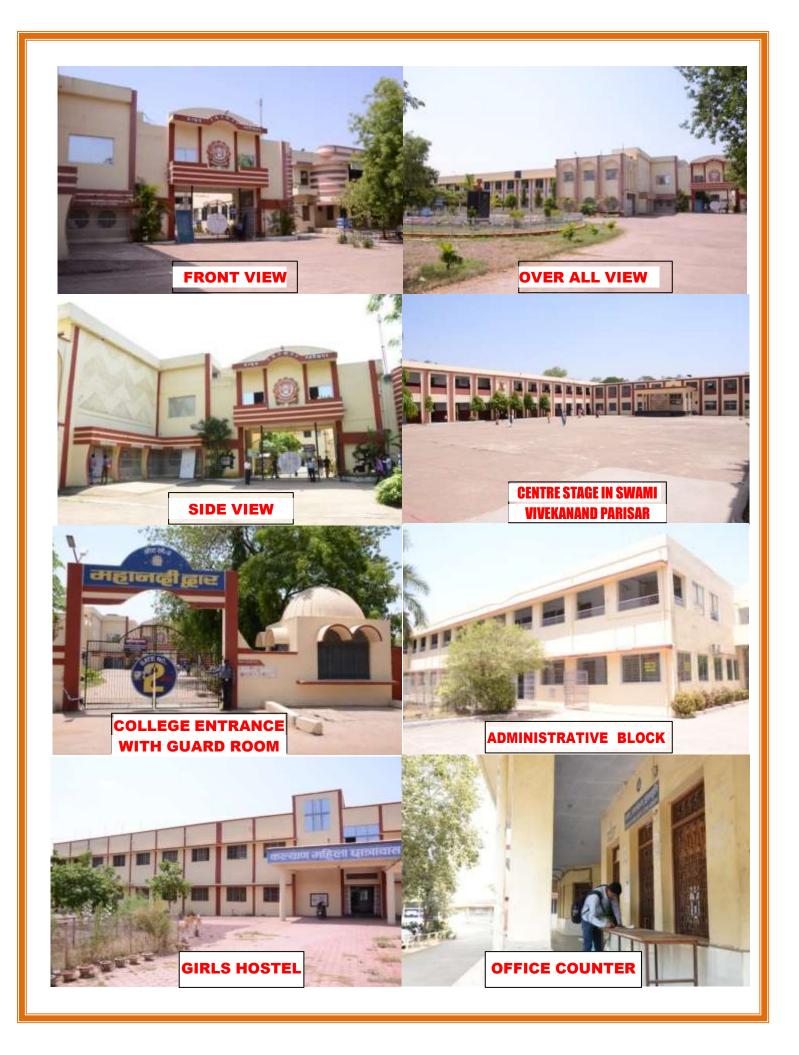

## Criterion – IV : Infrastructure and Learning Resources 4.1: Physical Facilities

4.1.1: The Institution has adequate infrastructure and physical facilities for teaching-learning. viz., classrooms, laboratories, computing equipment etc.