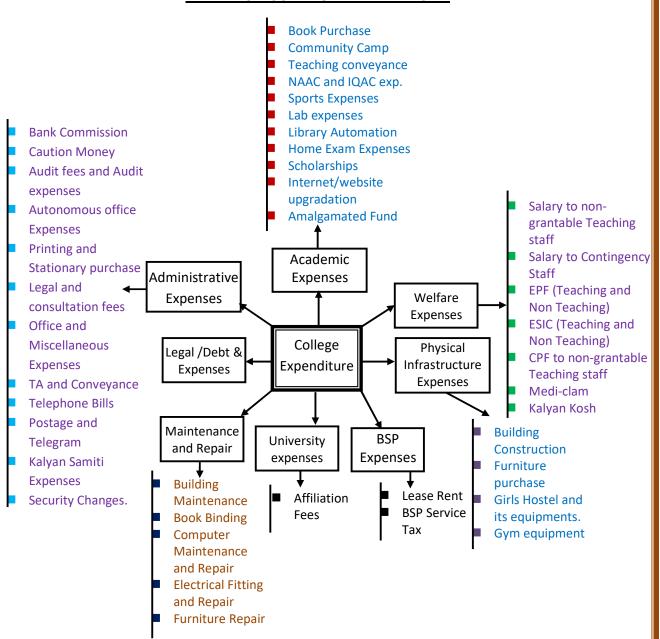

## Kalyan Post Graduate College

Bhilai Nagar, District Durg, Chhattisgarh, India

Affiliated to Hemchand Yadav Vishwavidyalaya, Durg, Chhattisgarh Phone No : 0788-2284252 Website : www.kalyanpgcollege.org Email : <u>office@kalyanpgcollege.org</u>

Effective and efficient resource utilization is important to meet the basic requirement of the institution. Taking care of the requirements of stockholders resource mobilization policy is framed which includes financial resources, materialistic resources and human resources. The Governing body and Apex body of the college coordinates and monitor the optimal utilization of the funds. The document outlines the procedure for efficient utilization of generated fund.



## **DETAIL OF COLLEGE EXPENDITURE**

## **Utilization of Resource**

- (1) The Finance Committee/Purchase Committee/Grant Committee/Governing body manages and monitors the optimal utilization of the funds.
- (2) The requirement of departments in terms of faculty requirement ,lab equipment purchase of stationeries, Softwares ,weekly test copies, Lesion Plan copies, formats etc), for the following year are collected at the beginning of every academic year.
- (3) Demands from departments are analyzed / considered by finance committee in consultation with principal and in finally send to chairman for final approval.
- (4) Purchase for departmental requirements are mode by purchase committee. Quotations are invited from multiple agencies as per requirements.
- (5) Every activity of the colle