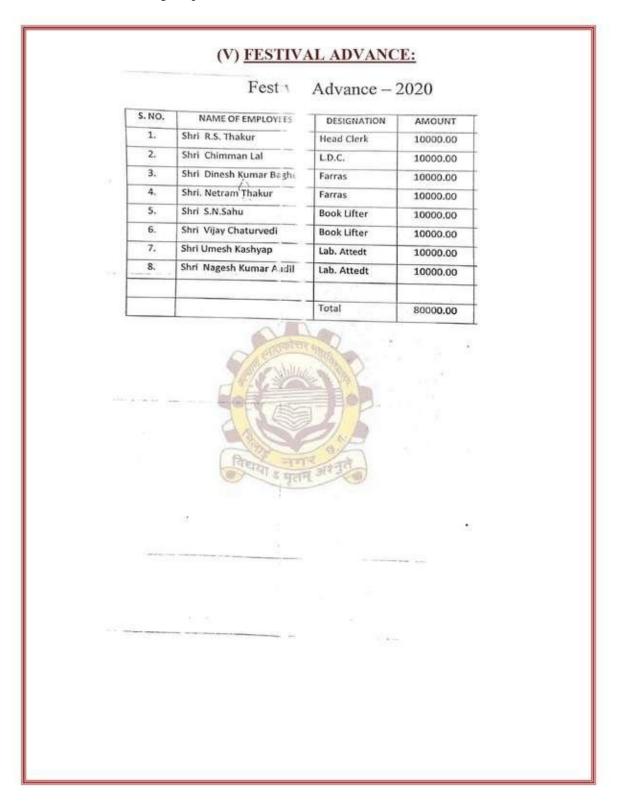

## Criterion – 6: Governance, Leadership and Management 6.3: Faculty Empowerment Strategies

6. 3.1 - The institution has effective welfare measures for teaching and non-teaching staff

Submitted to National Assessment and Accreditation Council 2020 – 2021