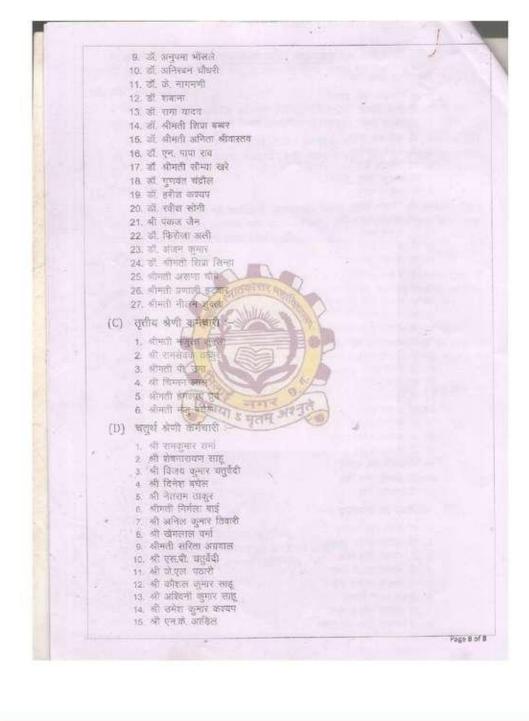

- 28. डॉ. राजेन्द्र युनार ठाकर
- 27. वॉ. के.एन. दिनश
- 28. वी मंगीमचला शुक्ला
- 29. डॉ. श्रीमती विमा सिंह
- 30. श्री अमरीक सिंह

### (B) परिनियम 28 प्राध्यापक :-

- 1. व्हा ईस्पर सिंह प्रशाह
- 2. जॉ. शीमती बनीता सिन्हा
- 3. जॉ. श्रीमती बीना सिंह
- 4. हों, श्रीमती आरती मिश्रा
- 5. हों. बीमती कविता वर्गा
- श्रीमती स्वारी तिवासी
- 7. टॉ. श्रीमती सुमित्रा मीर्य
- 8. डॉ. जीमती छाया सांनिपिपिरे