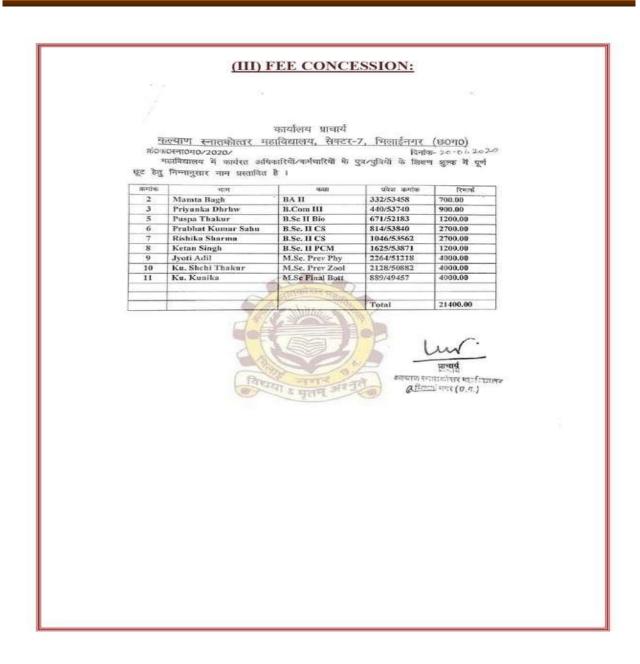

## Criterion – 6: Governance, Leadership and Management 6.3: Faculty Empowerment Strategies

6. 3.1 - The institution has effective welfare measures for teaching and non-teaching staff

Submitted to National Assessment and Accreditation Council 2020 – 2021