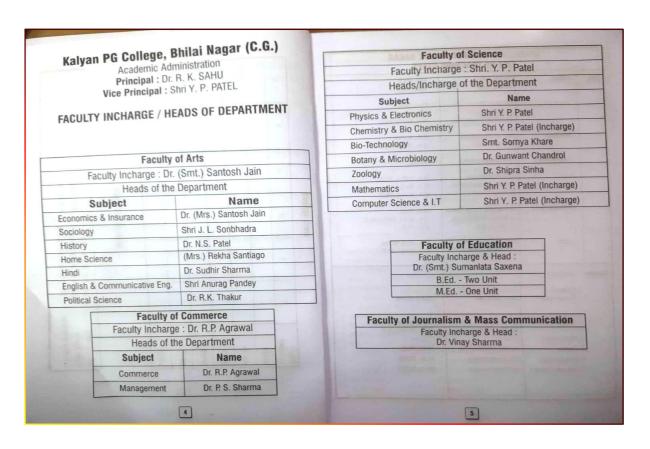

ाथ ही पुस्तकों को जिस अवस्था में प्राप्त करते हैं उसे उसी अवस्था में लौटाना होगा, किसी प्रकार पुस्तकों में रेखांकन करना, नाम लिखना वर्जित है।
  - (स) पुस्तक के खो जाने या क्षतिग्रस्त हो जाने पर विद्यार्थी को उस ग्रंथ की नई प्रति देनी होगी। अथवा उस पुस्तक के मूल्य राशि की दो गुनी राशि कार्यालय में जमा करनी होगी।
  - (द) ग्रंथालय में ही वाचनालय की व्यवस्था है। यहां विभिन्न हिन्दी—अंग्रेजी पत्र—पत्रिकाएँ प्राप्त। कर विद्यार्थी अवकाश के समय अध्ययन कर सकते हैं। वाचनालय में शांति एवं अनुशासन बनाये रखना विद्यार्थियों का कर्तव्य व दायित्व है।
- 6. सुरक्षा निधि प्राप्त करने के लिए प्राचार्य को आवेदन करना होगा। जो विद्यार्थी महाविद्यालय छोड़ता है, वह इसके लिए आवेदन कर सकता है। संस्था छोड़ने के एक वर्ष उपरान्त सुरक्षा निधि का भुगतान नहीं किया जावेगा।

### Faculty Incharges / Head of the departments



## **Non-teaching office Staff**

| कार्यालयीन कार्यों के प्रभारी                                       | लिपिक                                       |
|---------------------------------------------------------------------|---------------------------------------------|
| मुख्य लिपिक - श्री रामसेवक ठ<br>लेखापाल - श्री रामसेवक ठाव          |                                             |
| प्रभार                                                              | प्रभारी                                     |
| अवकाश, पेंशन, वि.वि. संबंधित परीक्षा कार्य, डिस्पेच डायरी           | श्रीमती मंजू बघेल                           |
|                                                                     | -90                                         |
| व्यवसायिक परीक्षाएँ / वेतन भत्ते