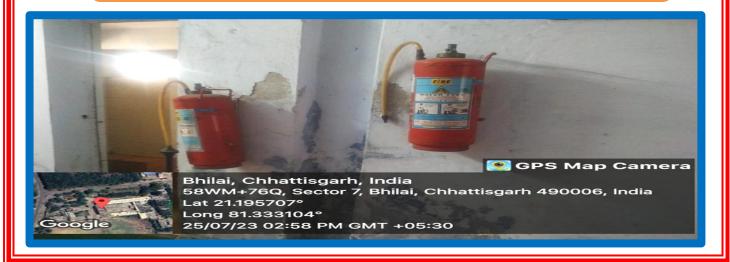

# **Kalyan Post Graduate College**

### Bhilai Nagar, District Durg, Chhattisgarh, India

Affiliated to Hemchand Yadav Vishwavidyalaya, Durg, Chhattisgarh

#### CRITERION IV - INFRASTRUCTURE AND LEARNING RESOURCES

#### 4.4 - Maintenance of Campus Infrastructure

4.4.2 - There are established systems and procedures for maintaining and utilizing physical, academic and support facilities - laboratory, library, sports complex, computers, classrooms etc.

## Fire Extinguishers in Zoology Lab





## Fire Extinguishers in Chemistry Lab













## **Non-Teaching Staff**

## कल्याण स्नातकोत्तर महाविद्यालय भिलाईनगर

अनुदानित कर्मचारीगण

| कर्माक | नाम                      | पत्र .                     | Parent    | QUALIFICATION | वर्धन नंबर |
|--------|--------------------------|----------------------------|-----------|---------------|------------|
| 1      | SHRI CHIMMAN LAL SONDRE  | वमारी मुख्य लिपिक /<br>LDG | OFFICE    |               | 9425556287 |
| 2      | SMT. MANJU BAGHEL        | LDC                        | OFFICE    |               | 990741221  |
| 3      | SHRI DINESH BAGHEL       | FARRAS                     | OFFICE    | •1            | 9826546036 |
| 4      | SMT. NIRMALA BAI         | PEON                       | OFFICE    |               | 917937654  |
| 5      | SHRI ANIL TIWARI         | PEON