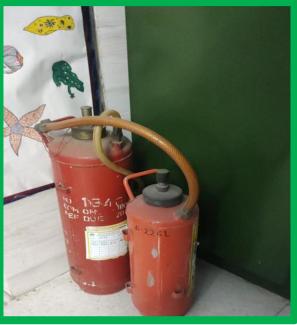

# **Kalyan Post Graduate College**

### Bhilai Nagar, District Durg, Chhattisgarh, India

Affiliated to Hemchand Yadav Vishwavidyalaya, Durg, Chhattisgarh

#### CRITERION IV - INFRASTRUCTURE AND LEARNING RESOURCES

#### 4.4 - Maintenance of Campus Infrastructure

4.4.2 - There are established systems and procedures for maintaining and utilizing physical, academic and support facilities - laboratory, library, sports complex, computers, classrooms etc.

## Fire Extinguishers in Zoology Lab





## Fire Extinguishers in Chemistry Lab













## **Non-Teaching Staff**

## कल्याण स्नातकोत्तर महाविद्यालय भिलाईनगर

अनुदानित कर्मचारीगण

| कर्माक | नाम                      | पत्र .                     | Parent    | QUALIFICATION | वर्धन नंबर |
|--------|--------------------------|----------------------------|-----------|---------------|------------|
| 1      | SHRI CHIMMAN LAL SONDRE  | वमारी मुख्य लिपिक /<br>LDG | OFFICE    |               | 9425556287 |
| 2      | SMT. MANJU BAGHEL        | LDC                        | OFFICE    |               | 990741221  |
| 3      | SHRI DINESH BAGHEL       | FARRAS                     | OFFICE    | •1            | 9826546036 |
| 4      | SMT. NIRMALA BAI         | PEON                       | OFFICE    |               | 917937654  |
| 5