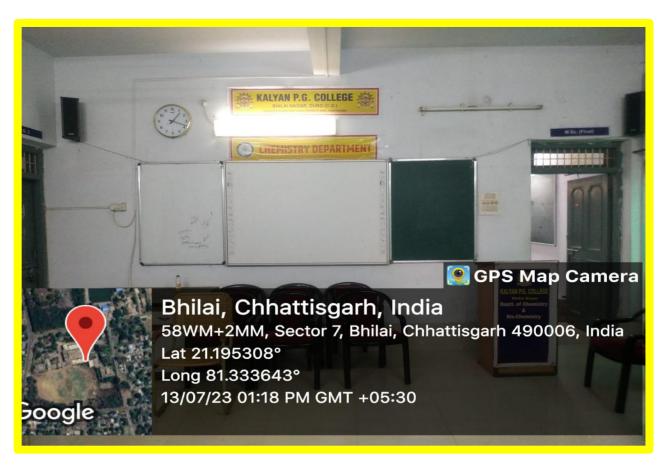

## Kalyan Post Graduate College

#### Bhilai Nagar, District Durg, Chhattisgarh, India

Affiliated to Hemchand Yadav Vishwavidyalaya, Durg, Chhattisgarh

#### CRITERION IV - INFRASTRUCTURE AND LEARNING RESOURCES

4.1. Physical Facilities.

<u>4.1.3 - Number of classrooms and seminar halls with ICT- enabled facilities such as smart class, LMS, etc.</u>

#### **Smart Board (Arts Department)**



#### **SMART BOARD ( SCIENCE DEPARTMENT )**





### **Smart Board (Commerce Department)**







#### ICT Facility in Class Room ( Botany )



# **Computer Lab ( Computer Science Department)**





## **LCD Facility in Zoology Lab**



# ICT Facilities in HOD Rooms ( All Departments )





# ICT Facility in Mathematics Department Computer Lab



# Book Access - OPAC in Library





**ICT** in Library





#### **SOUL Software in Library**







### **Seminar Hall-B.Ed (LCD Facility )**





# **B.Ed Computer Lab**



### Language Lab (English Department)





# WiFi Connectivity in College Campus (Google Image)



# **ICT Facility in Auditorium**





#### **DIGITAL ROOM (HINDI DEPARTMENT)**



#### **C.V RAMAN SEMINAR HALL ( DEPARTMENT OF PHYSICS )**









### ICT Facility in Principal Room





## ICT Facility in IQAC Cell