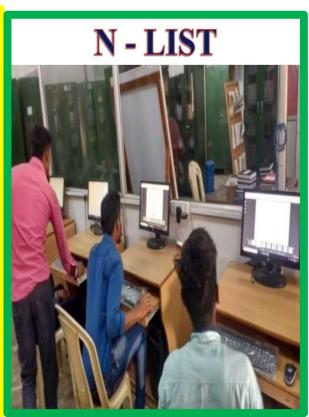

lyan Post Graduate College

#### Bhilai Nagar, District Durg, Chhattisgarh, India

Affiliated to Hemchand Yadav Vishwavidyalaya, Durg, Chhattisgarh

#### CRITERION IV - INFRASTRUCTURE AND LEARNING RESOURCES

4.1. Physical Facilities.

<u>4.1.3 - Number of classrooms and seminar halls with ICT- enabled facilities such as smart class, LMS, etc.</u>

#### **Smart Board (Arts Department)**



#### **SMART BOARD ( SCIENCE DEPARTMENT )**





### **Smart Board (Commerce Department)**







#### ICT Facility in Class Room ( Botany )



# **Computer Lab ( Computer Science Department)**





## **LCD Facility in Zoology Lab**



# ICT Facilities in HOD Rooms ( All Departments )





# ICT Facility in Mathematics Department Computer Lab



# Book Access - OPAC in Library





**ICT** in Library





#### **SOUL Software in Library**







### **Seminar Hall-B.Ed (LCD Facility )**





# **B.Ed Computer Lab**



### Language Lab (English Department)





# WiFi Connectivity in College Campus (Google Image)



# **ICT Facility in Auditorium**





#### **DIGITAL ROOM (HINDI DEPARTMENT)**



#### **C.V RAMAN SEMINAR HALL ( DEPARTMENT OF PHYSICS )**









### ICT Facility in Principal Room





## ICT Facility in IQAC Cell







Desktop, Laptop, Telephone, Printers, Scanners Facilities in IQAC cell.

# **ICT Facility in Administrative Office**





#### **Server Room**





Fax, Scanner, Printer, Desktop, Telecom, CC Tv Facilities in office

#### ICT FACILITIES IN GIRLS HOSTEL





Wi-Fi Server







Sound System, LED TV, Wi-Fi , CCTV in Hostel







**Server and Landline Connect