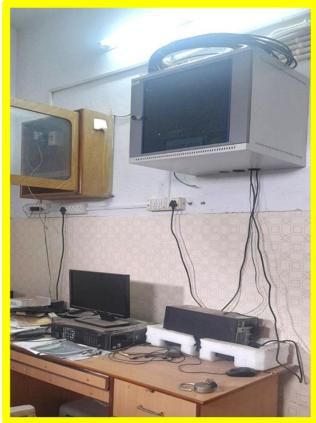

#### **Server Room**

Fax, Scanner, Printer, Desktop, Telecom, CC Tv Facilities in office