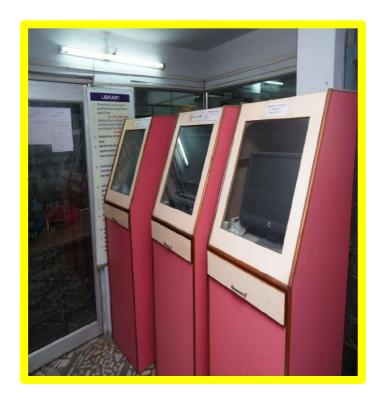

## Kalyan Post Graduate College

#### Bhilai Nagar, District Durg, Chhattisgarh, India

Affiliated to Hemchand Yadav Vishwavidyalaya, Durg, Chhattisgarh

#### CRITERION IV - INFRASTRUCTURE AND LEARNING RESOURCES

4.1. Physical Facilities.

<u>4.1.3 - Number of classrooms and seminar halls with ICT- enabled facilities such as smart class, LMS, etc.</u>

#### **Smart Board (Arts Department)**



#### **SMART BOARD ( SCIENCE DEPARTMENT )**





### **Smart Board (Commerce Department)**







#### ICT Facility in Class Room ( Botany )



# **Computer Lab ( Computer Science Department)**





## **LCD Facility in Zoology Lab**



# ICT Facilities in HOD Rooms ( All Departments )





# ICT Facility in Mathematics Department Computer Lab



# Book Access - OPAC in Library





**ICT** in Library





#### **SOUL Software in Library**







### **Seminar Hall-B.Ed (LCD Facility )**





# **B.Ed Computer Lab**



### Language Lab (English Department)





# WiFi Connectivity in College Campus (Google Image)



# **ICT Facility in Auditorium**





#### **DIGITAL ROOM (HINDI DEPARTMENT)**



#### **C.V RAMAN SEMINAR HALL ( DEPARTMENT OF PHYSICS )**









### ICT Facility in Principal Room





## ICT Facility in IQAC Cell







Desktop, Laptop, Telephone, Printers, Scanners Facilities in IQAC cell.

# **ICT Facility in Administrative Office**





#### **Server Room**





Fax, Scanner, Printer, Desktop, Telecom, CC Tv Facilities in office

#### ICT FACILITIES IN GIRLS HOSTEL





Wi-Fi Server







Sound System, LED TV, Wi-Fi , CCTV in Hostel







**S