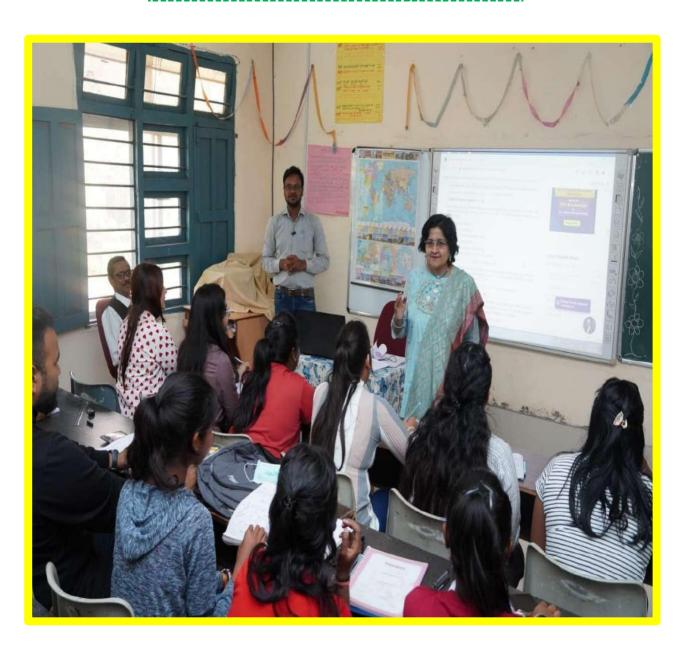

## Kalyan Post Graduate College

#### Bhilai Nagar, District Durg, Chhattisgarh, India

Affiliated to Hemchand Yadav Vishwavidyalaya, Durg, Chhattisgarh

#### CRITERION IV - INFRASTRUCTURE AND LEARNING RESOURCES

4.1. Physical Facilities.

<u>4.1.3 - Number of classrooms and seminar halls with ICT- enabled facilities such as smart class, LMS, etc.</u>

#### **Smart Board (Arts Department)**



#### **SMART BOARD ( SCIENCE DEPARTMENT )**





### **Smart Board (Commerce Department)**







#### ICT Facility in Class Room ( Botany )



# **Computer Lab ( Computer Science Department)**





## **LCD Facility in Zoology Lab**



# ICT Facilities in HOD Rooms ( All Departments )





# ICT Facility in Mathematics Department Computer Lab



# Book Access - OPAC in Library





**ICT** in Library





#### **SOUL Software in Library**







### **Seminar Hall-B.Ed (LCD Facility )**





# **B.Ed Computer Lab**



### Language Lab (English Department)





# WiFi Connectivity in College Campus (Google Image)



# **ICT Facility in Auditorium**





#### **DIGITAL ROOM (HINDI DEPARTMENT)**



#### **C.V RAMAN SEMINAR HALL ( DEPARTMENT OF PHYSICS )**









### ICT Facility in Princ