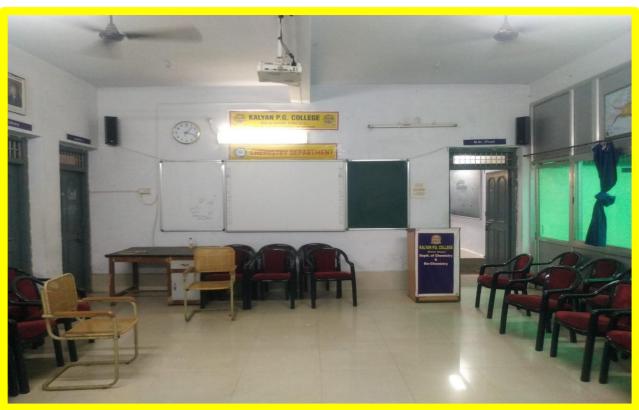

## Kalyan Post Graduate College

#### Bhilai Nagar, District Durg, Chhattisgarh, India

Affiliated to Hemchand Yadav Vishwavidyalaya, Durg, Chhattisgarh

#### CRITERION IV - INFRASTRUCTURE AND LEARNING RESOURCES

4.1. Physical Facilities.

<u>4.1.3 - Number of classrooms and seminar halls with ICT- enabled facilities such as smart class, LMS, etc.</u>

#### **Smart Board (Arts Department)**



#### **SMART BOARD ( SCIENCE DEPARTMENT )**





### **Smart Board (Commerce Department)**







#### ICT Facility in Class Room ( Botany )



# **Computer Lab ( Computer Science Department)**





## **LCD Facility in Zoology Lab**



# ICT Facilities in HOD Rooms ( All Departments )





# ICT Facility in Mathematics Department Computer Lab



# Book Access - OPAC in Library





**ICT** in Library





#### **SOUL Software in Library**







### **Seminar Hall-B.Ed (LCD Facility )**





# **B.Ed Computer Lab**



### Language Lab (English Department)





# WiFi Connectivity in College Campus (Google Image)



# **ICT Facility in Auditorium**





#### **DIGITAL ROOM (HINDI DEPARTMENT)**



#### **C.V RAMAN SEMINAR HALL ( DEPARTMENT OF PHYSICS )**









### ICT Facility in Principal Room





## ICT Facility in IQAC Cell