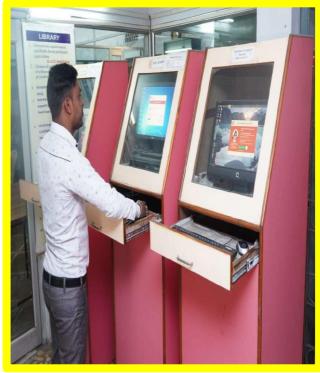

## Kalyan Post Graduate College

#### Bhilai Nagar, District Durg, Chhattisgarh, India

Affiliated to Hemchand Yadav Vishwavidyalaya, Durg, Chhattisgarh

#### CRITERION IV - INFRASTRUCTURE AND LEARNING RESOURCES

4.1. Physical Facilities.

<u>4.1.3 - Number of classrooms and seminar halls with ICT- enabled facilities such as smart class, LMS, etc.</u>

#### **Smart Board (Arts Department)**



#### **SMART BOARD ( SCIENCE DEPARTMENT )**





### **Smart Board (Commerce Department)**







#### ICT Facility in Class Room ( Botany )



# **Computer Lab ( Computer Science Department)**





## **LCD Facility in Zoology Lab**



# ICT Facilities in HOD Rooms ( All Departments )





# ICT Facility in Mathematics Department Computer Lab



# Book Access - OPAC in Library





**ICT** in Library





#### **SOUL Software in Library**







### **Seminar Hall-B.Ed (LCD Facility )**





# **B.Ed Computer Lab**



### Language Lab (English Department)





# WiFi Connectivity in College Campus (Google Image)



# **ICT Facility in Auditorium**





#### **DIGITAL ROOM (HINDI DEPARTMENT)**



#### **C.V RAMAN SEMINAR HALL ( DEPARTMENT OF PHYSICS )**









### ICT Facility in Principal Room





## ICT Facility in IQAC Cell







Desktop, Laptop, Telephone, Printers, Scanners Facilities in IQAC cell.

# **ICT Facility in Administrative Office**





#### **Server Room**





Fax, Scanner, Printer, Desktop, Telecom, CC Tv Facilities in office

#### ICT FACILITIES IN GIRLS HOSTEL





Wi-Fi Server







Sound System, LED TV, Wi-Fi , CCTV in Hostel







**Ser