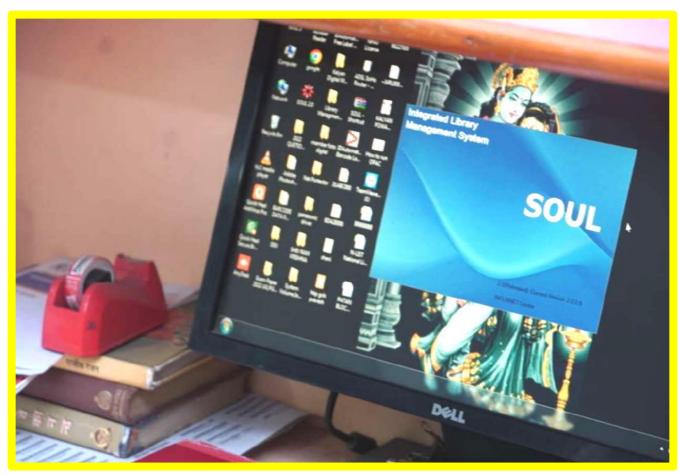

ai Nagar, District Durg, Chhattisgarh, India

Affiliated to Hemchand Yadav Vishwavidyalaya, Durg, Chhattisgarh

#### CRITERION IV - INFRASTRUCTURE AND LEARNING RESOURCES

4.1. Physical Facilities.

<u>4.1.3 - Number of classrooms and seminar halls with ICT- enabled facilities such as smart class, LMS, etc.</u>

#### **Smart Board (Arts Department)**



#### **SMART BOARD ( SCIENCE DEPARTMENT )**





### **Smart Board (Commerce Department)**







#### ICT Facility in Class Room ( Botany )



# **Computer Lab ( Computer Science Department)**





## **LCD Facility in Zoology Lab**



# ICT Facilities in HOD Rooms ( All Departments )





# ICT Facility in Mathematics Department Computer Lab



# Book Access - OPAC in Library





**ICT** in Library





#### **SOUL Software in Library**







### **Seminar Hall-B.Ed (LCD Facility )**





# **B.Ed Computer Lab**



### Language Lab (English Department)





# WiFi Connectivity in College Campus (Google Image)



# **ICT Facility in Auditorium**





#### **DIGITAL ROOM (HINDI DEPARTMENT)**



#### **C.V RAMAN SEMINAR HALL ( DEPARTMENT OF PHYSICS )**









### ICT Facility in Principal Room





## ICT Facility in IQAC Cell







Desktop, Laptop, Telephone, Printers, Scanners Facilities in IQAC cell.

# **ICT Facility in Administrative Office**





#### **Server Room**





Fax, Scanner, Printer, Desktop, Telecom, CC Tv Facilities in office

#### ICT FACILITIES IN GIRLS HOSTEL





Wi-Fi Server







Sound System, LED TV, Wi-Fi , CCTV in Hostel







**Server and Landline Connection in Hostel** 

#### **ICT FACILITI