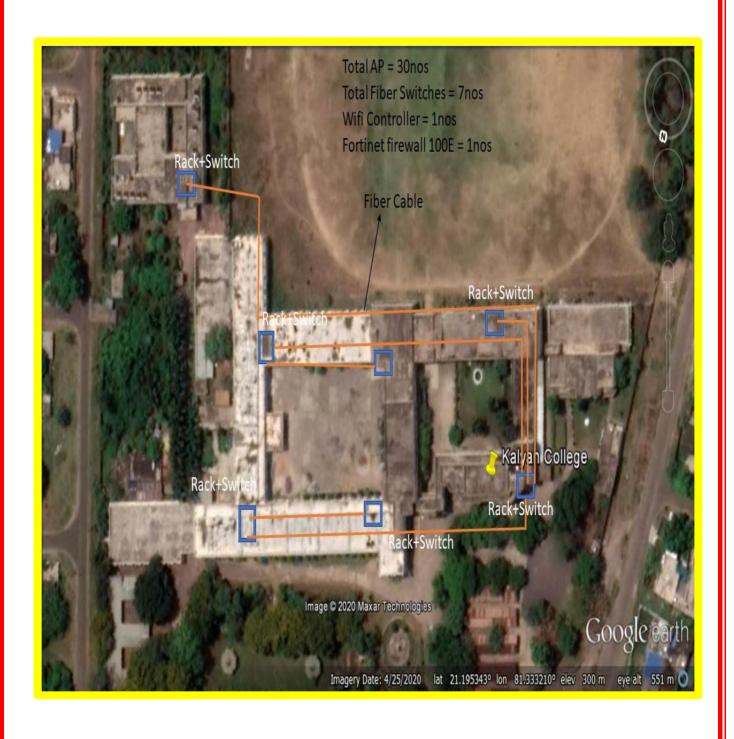

hysical Facilities.

<u>4.1.3 - Number of classrooms and seminar halls with ICT- enabled facilities such as smart class, LMS, etc.</u>

#### **Smart Board (Arts Department)**



#### **SMART BOARD ( SCIENCE DEPARTMENT )**





### **Smart Board (Commerce Department)**







#### ICT Facility in Class Room ( Botany )



# **Computer Lab ( Computer Science Department)**





## **LCD Facility in Zoology Lab**



# ICT Facilities in HOD Rooms ( All Departments )





# ICT Facility in Mathematics Department Computer Lab



# Book Access - OPAC in Library





**ICT** in Library





#### **SOUL Software in Library**







### **Seminar Hall-B.Ed (LCD Facility )**





# **B.Ed Computer Lab**



### Language Lab (English Department)





# WiFi Connectivity in College Campus (Google Image)



# **ICT Facility in Auditorium**





#### **DIGITAL ROOM (HINDI DEPARTMENT)**



#### **C.V RAMAN SEMINAR HALL ( DEPARTMENT OF PHYSICS )**









### ICT Facility in Principal Room





## ICT Facility in IQAC Cell







Desktop, Laptop, Telephone, Printers, Scanners Facilities in IQAC cell.

# **ICT Facility in Administrative Office**





#### **Server Room**





Fax, Scanner, Printer, Desktop, Telecom, CC Tv Facilities in office

#### ICT FACILITIES IN GIRLS HOSTEL





Wi-Fi Server







Sound System, LED TV, Wi-Fi , CCTV in Hostel







**Server and Landline Connection in Hostel** 

#### **ICT FACILITIES IN NCC OFFICE**



#### **ICT FACILITIES IN NSS OFFICE**





# **LAN Connectivity**











PRINCIPAL

Kalyan Post Graduate Coffege
Bhilai Nagar (C.G.)