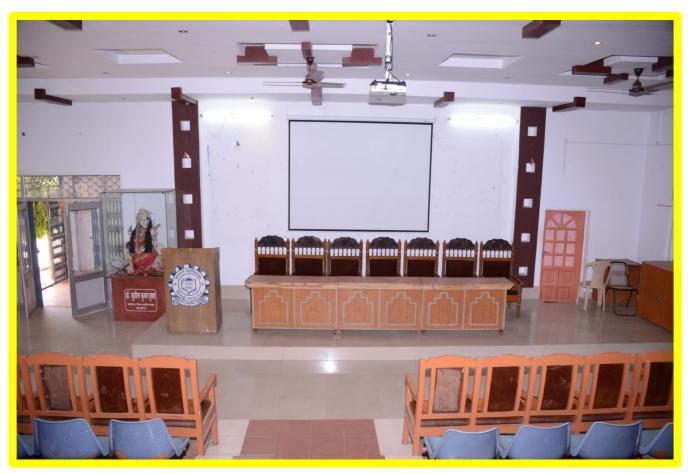

er of classrooms and seminar halls with ICT- enabled facilities such as smart class, LMS, etc.</u>

#### **Smart Board (Arts Department)**



#### **SMART BOARD ( SCIENCE DEPARTMENT )**





### **Smart Board (Commerce Department)**







#### ICT Facility in Class Room ( Botany )



# **Computer Lab ( Computer Science Department)**





## **LCD Facility in Zoology Lab**



# ICT Facilities in HOD Rooms ( All Departments )





# ICT Facility in Mathematics Department Computer Lab



# Book Access - OPAC in Library





**ICT** in Library





#### **SOUL Software in Library**







### **Seminar Hall-B.Ed (LCD Facility )**





# **B.Ed Computer Lab**



### Language Lab (English Department)





# WiFi Connectivity in College Campus (Google Image)



# **ICT Facility in Auditorium**





#### **DIGITAL ROOM (HINDI DEPARTMENT)**



#### **C.V RAMAN SEMINAR HALL ( DEPARTMENT OF PHYSICS )**









### ICT Facility in Principal Room





## ICT Facility in IQAC Cell







Desktop, Laptop, Telephone, Printers, Scanners Facilities in IQAC cell.

# **ICT Facility in Administrative Office**





#### **Server Room**





Fax, Scanner, Printer, Desktop, Telecom, CC Tv Facilities in office

#### ICT FACILITIES IN GIRLS HOSTEL





Wi-Fi Server







Sound System, LED TV, Wi-Fi , CCTV in Hostel







**Server and Landline Connection in Hostel** 

#### **ICT FACILITIES IN NCC OFFICE**



#### **ICT FACILITIES IN NSS OFFICE**





# **LAN Connectivity**











PRINCIPAL

Kalyan Post Graduate Coffege
Bhilai Nagar (C.G.)