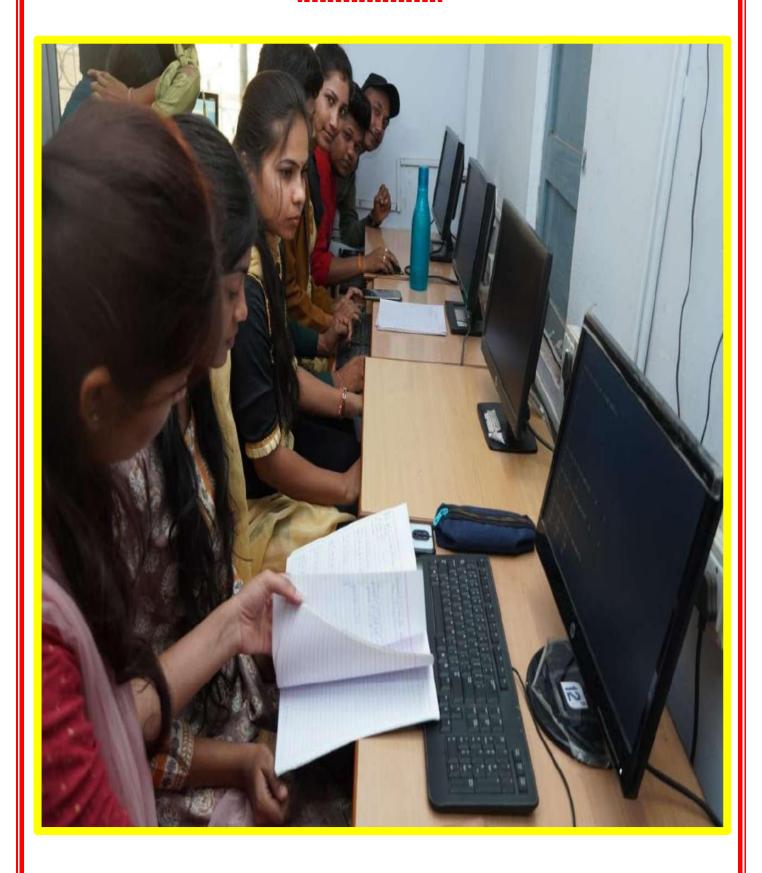

## Kalyan Post Graduate College

#### Bhilai Nagar, District Durg, Chhattisgarh, India

Affiliated to Hemchand Yadav Vishwavidyalaya, Durg, Chhattisgarh

#### CRITERION IV - INFRASTRUCTURE AND LEARNING RESOURCES

4.1. Physical Facilities.

<u>4.1.3 - Number of classrooms and seminar halls with ICT- enabled facilities such as smart class, LMS, etc.</u>

#### **Smart Board (Arts Department)**



#### **SMART BOARD ( SCIENCE DEPARTMENT )**





### **Smart Board (Commerce Department)**







#### ICT Facility in Class Room ( Botany )



# **Computer Lab ( Computer Science Department)**





## **LCD Facility in Zoology Lab**



# ICT Facilities in HOD Rooms ( All Departments )





# ICT Facility in Mathematics Department Computer Lab



# Book Access - OPAC in Library





**ICT** in Library





#### **SOUL Software in Library**







### **Seminar Hall-B.Ed (LCD Facility )**





# **B.Ed Computer Lab**



### Language Lab (English Department)





# WiFi Connectivity in College Campus (Google Image)



# **ICT Facility in Auditorium**





#### **DIGITAL ROOM (HINDI DEPARTMENT)**



#### **C.V RAMAN SEMINAR HALL ( DEPARTMENT OF PHYSICS )**









### ICT Facility in Principal Room





## ICT Facility in IQAC Cell







Desktop, Laptop, Telephone, Printers, Scanners Facilities in IQAC cell.

# **ICT Facility in Administrative Office**





#### **Server Room**





Fax, Scanner, Printer, Desktop, Telecom, CC Tv Facilities in office

#### ICT FACILITIES IN GIRLS HOSTEL





Wi-Fi Server







Sound System, LED TV