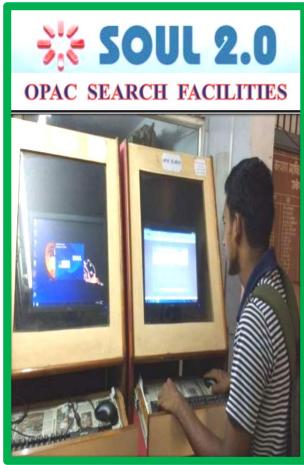

Nagar, District Durg, Chhattisgarh, India

Affiliated to Hemchand Yadav Vishwavidyalaya, Durg, Chhattisgarh

#### CRITERION IV - INFRASTRUCTURE AND LEARNING RESOURCES

4.1. Physical Facilities.

<u>4.1.3 - Number of classrooms and seminar halls with ICT- enabled facilities such as smart class, LMS, etc.</u>

#### **Smart Board (Arts Department)**



#### **SMART BOARD ( SCIENCE DEPARTMENT )**





### **Smart Board (Commerce Department)**







#### ICT Facility in Class Room ( Botany )



# **Computer Lab ( Computer Science Department)**





## **LCD Facility in Zoology Lab**



# ICT Facilities in HOD Rooms ( All Departments )





# ICT Facility in Mathematics Department Computer Lab



# Book Access - OPAC in Library





**ICT** in Library





#### **SOUL Software in Library**







### **Seminar Hall-B.Ed (LCD Facility )**





# **B.Ed Computer Lab**



### Language Lab (English Department)





# WiFi Connectivity in College Campus (Google Image)



# **ICT Facility in Auditorium**





#### **DIGITAL ROOM (HINDI DEPARTMENT)**



#### **C.V RAMAN SEMINAR HALL ( DEPARTMENT OF PHYSICS )**









### ICT Facility in Principal Room





## ICT Facility in IQAC Cell







Desktop, Laptop, Telephone, Printers, Scanners Facilities in IQAC cell.

# **ICT Facility in Administrative Office**





#### **Server Room**





Fax, Scanner, Printer, Desktop, Telecom, CC Tv Facilities in office

#### ICT FACILITIES IN GIRLS HOSTEL





Wi-Fi Server







Sound System, LED TV, Wi-Fi , CCTV in Hostel







**Server and Landline Connection in Hostel** 

#### **ICT FACILITIES