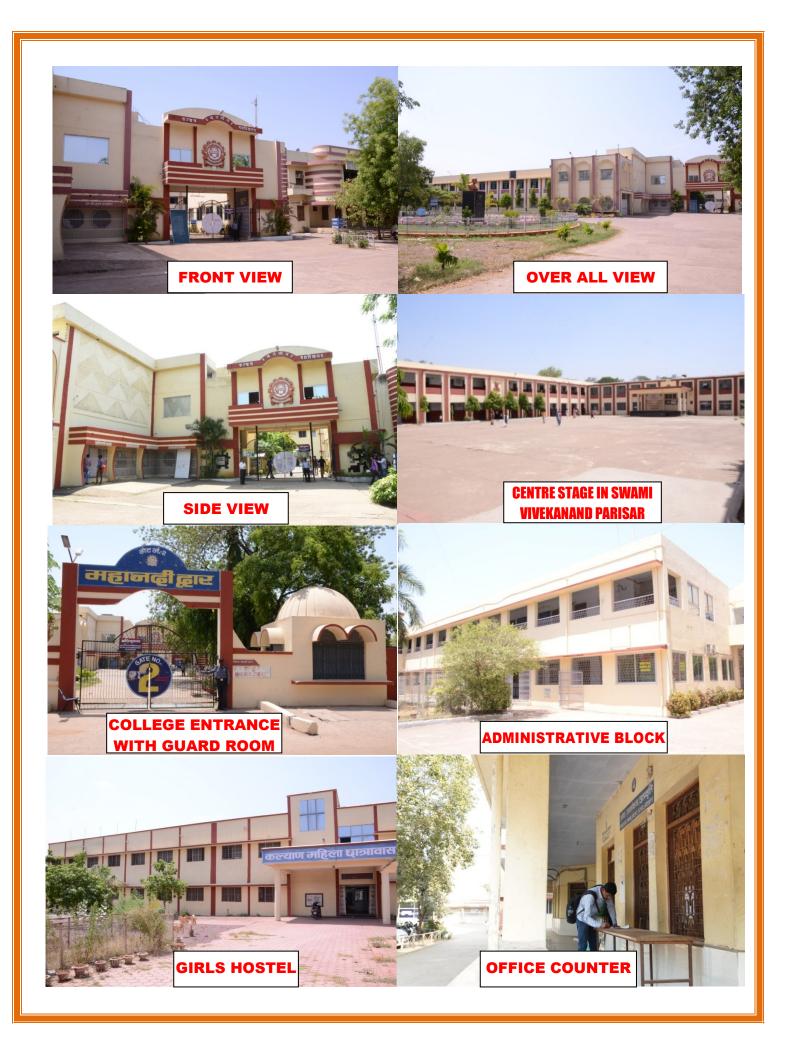

## Criterion – IV : Infrastructure and Learning Resources 4.1: Physical Facilities

4.1.1: The Institution has adequate infrastructure and physical facilities for teaching-learning. viz., classrooms, laboratories, computing equipment etc.