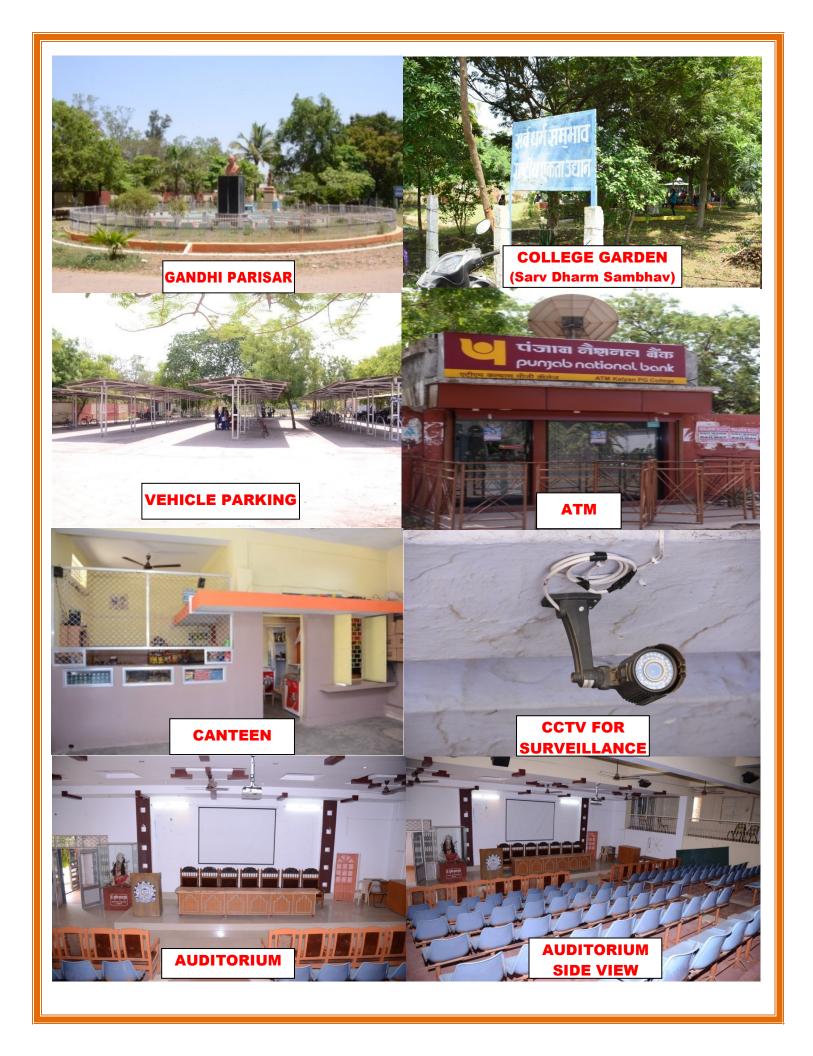

## Criterion – IV : Infrastructure and Learning Resources 4.1: Physical Facilities

4.1.1: The Institution has adequate infrastructure and physical facilities for teaching-learning. viz., classrooms, laboratories, computing equipment etc.