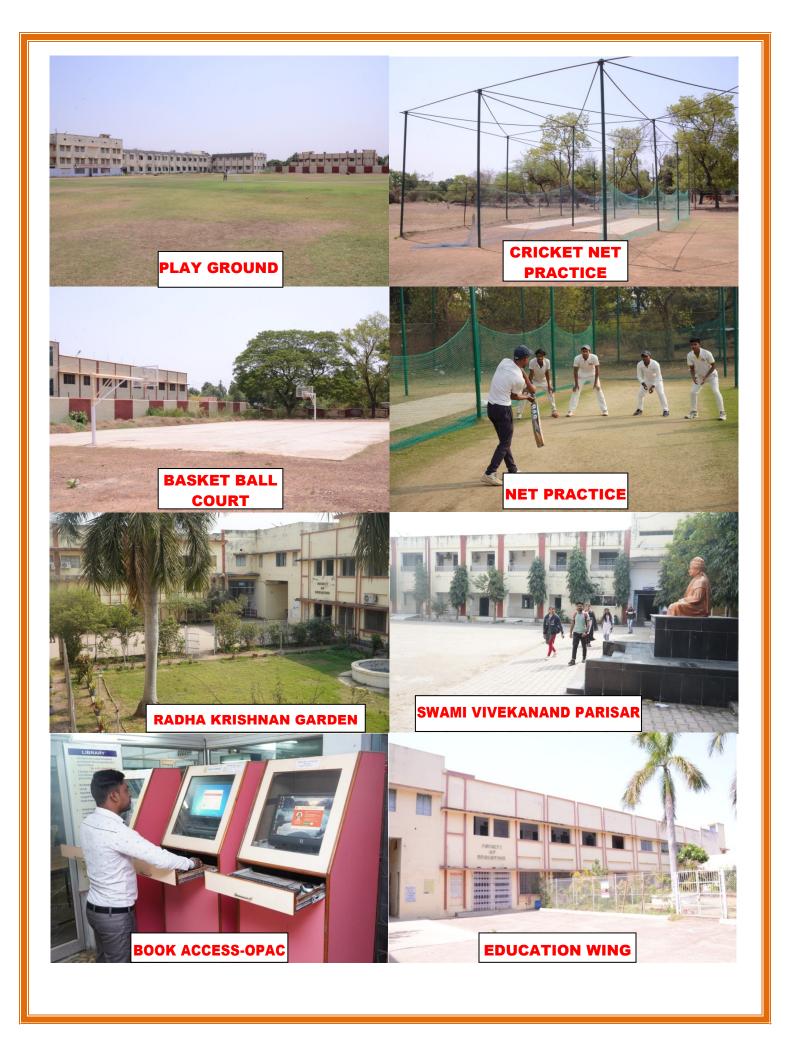

## Criterion – IV : Infrastructure and Learning Resources 4.1: Physical Facilities

4.1.1: The Institution has adequate infrastructure and physical facilities for teaching-learning. viz., classrooms, laboratories, computing equipment etc.