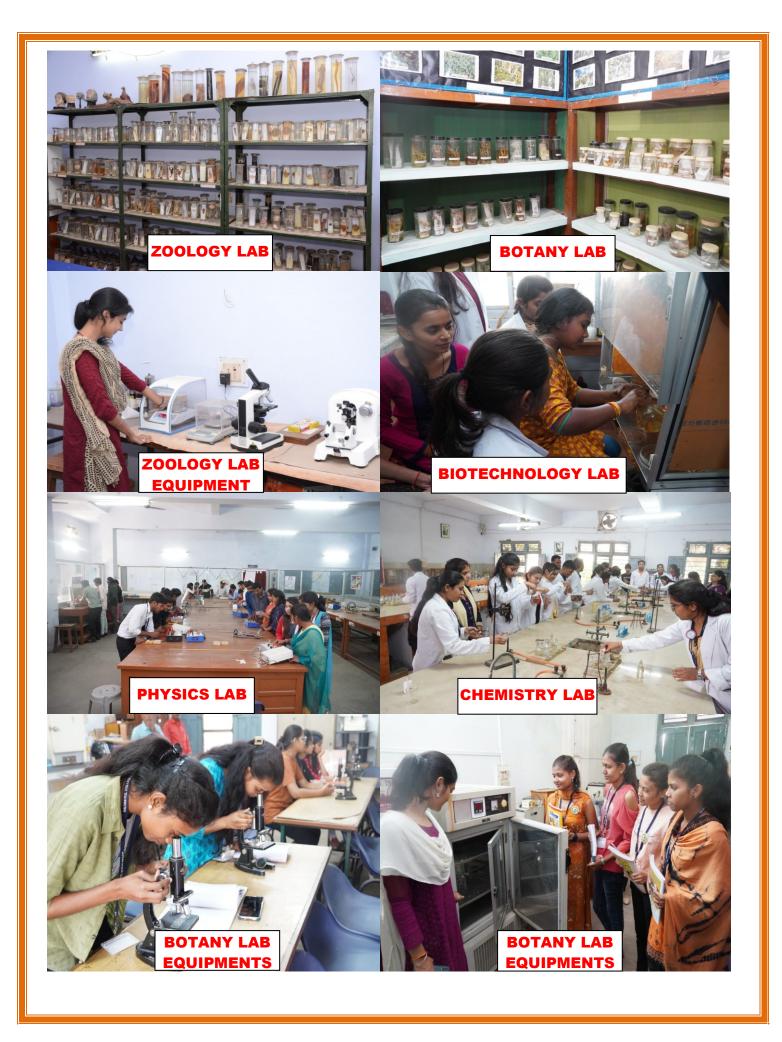

## Criterion – IV : Infrastructure and Learning Resources 4.1: Physical Facilities

4.1.1: The Institution has adequate infrastructure and physical facilities for teaching-learning. viz., classrooms, laboratories, computing equipment etc.