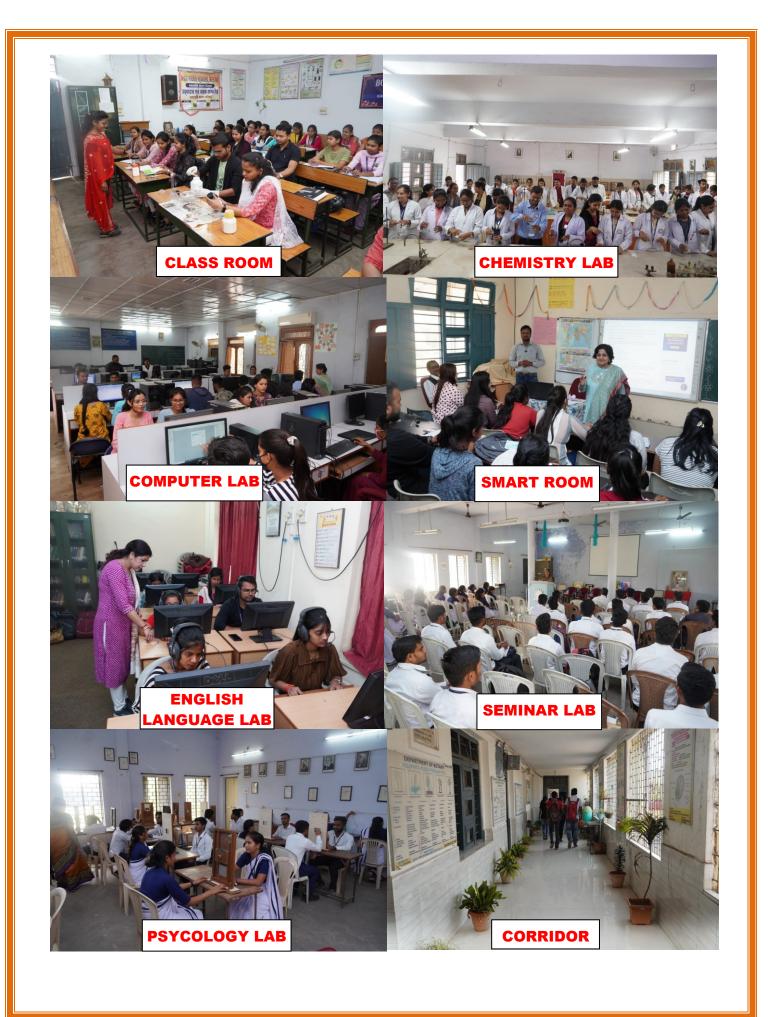

## Criterion – IV : Infrastructure and Learning Resources 4.1: Physical Facilities

4.1.1: The Institution has adequate infrastructure and physical facilities for teaching-learning. viz., classrooms, laboratories, computing equipment etc.